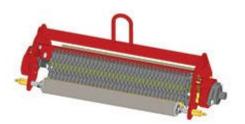

## **Replaces Toro Greensmaster 3150-Q Parts**

Verti-Cut Unit - R&R Special Complete Verti-Cut Unit

## **Replaces Toro Greensmaster 3150-Q Parts**

Verti-Cut Unit - R&R Special Complete Verti-Cut Unit

|       | R&R<br>Part No.                                                                                                                                | OEM<br>Part No. | Description                                     | Qty<br>Req | Order<br>Quantity |
|-------|------------------------------------------------------------------------------------------------------------------------------------------------|-----------------|-------------------------------------------------|------------|-------------------|
| Comp  | olete Verti-Cut Unit                                                                                                                           |                 |                                                 |            |                   |
| 1     | R150208                                                                                                                                        |                 | Complete Standard Verti-Cut Unit -<br>w/Rollers | 0          |                   |
|       | Tech Note: R&R Verti-Cut unit complete with R17-1590 Verti-Cut Blades Smooth Front and Rear Rollers.:                                          |                 |                                                 |            |                   |
| Custo | om Verti-Cut Unit                                                                                                                              |                 |                                                 |            |                   |
| 2     | R150208-SPL                                                                                                                                    |                 | Custom Verti-Cut Unit                           | 0          |                   |
|       | Tech Note: R&R Custom Cutting Unit price does not include Verti-Cut Blades. Select these options from the parts list to complete custom unit.: |                 |                                                 |            |                   |