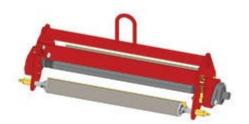

## **Replaces Toro Greensmaster 3150-Q Parts**

Verti-Cut Unit - R&R Special Complete Verti-Cut Unit

## **Replaces Toro Greensmaster 3150-Q Parts**

Verti-Cut Unit - R&R Special Complete Verti-Cut Unit

|       | R&R<br>Part No.                                                                                                                                | OEM<br>Part No. | Description                                     | Qty<br>Req | Order<br>Quantity |
|-------|------------------------------------------------------------------------------------------------------------------------------------------------|-----------------|-------------------------------------------------|------------|-------------------|
| Comp  | olete Verti-Cut Unit                                                                                                                           |                 |                                                 |            |                   |
| 1     | R150208                                                                                                                                        |                 | Complete Standard Verti-Cut Unit -<br>w/Rollers | 0          |                   |
|       | Tech Note: R&R Verti-Cut unit complete with R17-1590 Verti-Cut Blades Smooth Front and Rear Rollers.:                                          |                 |                                                 |            |                   |
| Custo | om Verti-Cut Unit                                                                                                                              |                 |                                                 |            |                   |
| 2     | R150208-SPL                                                                                                                                    |                 | Custom Verti-Cut Unit                           | 0          |                   |
|       | Tech Note: R&R Custom Cutting Unit price does not include Verti-Cut Blades. Select these options from the parts list to complete custom unit.: |                 |                                                 |            |                   |