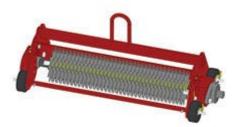

## **Replaces Toro Greensmaster 3150-Q Parts**

*Verti-Cut Unit - Model 04416 Complete Verti-Cut Unit* 

## **Replaces Toro Greensmaster 3150-Q Parts**

*Verti-Cut Unit - Model 04416 Complete Verti-Cut Unit* 

|      | R&R<br>Part No.                                                                                                                                | OEM<br>Part No. | Description                      | Qty<br>Req | Order<br>Quantity |
|------|------------------------------------------------------------------------------------------------------------------------------------------------|-----------------|----------------------------------|------------|-------------------|
| Com  | plete Verti-Cut Unit                                                                                                                           |                 |                                  |            |                   |
| 1    | R150206                                                                                                                                        |                 | Complete Standard Verti-Cut Unit | 0          |                   |
|      | Tech Note: R&R Verti-Cut unit complete with R17-1590 Verti-Cut Blades and R17-1630 Rubber Wheels,:                                             |                 |                                  |            |                   |
| Cust | om Verti-Cut Unit                                                                                                                              |                 |                                  |            |                   |
| 2    | R150206-SPL                                                                                                                                    |                 | Custom Verti-Cut Unit            | 0          |                   |
|      | Tech Note: R&R Custom Cutting Unit price does not include Verti-Cut Blades. Select these options from the parts list to complete custom unit.: |                 |                                  |            |                   |