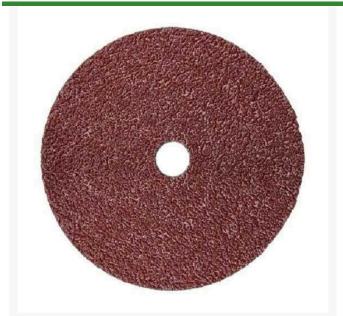

## **Details**

381C-Type C & 280C Type D Open Coat. Full-resin bond aluminum oxide fibre discs designed for use on portable tools with proper backup pads. Type C is closed coat and preferred in most industrial and automotive applications. Type D is open coat and used where loading occurs, such as solder, paint, plastic, etc. Type XY also incorporates a grinding aid. Package of 25.

- Full-resin aluminum oxide discs
- Use with portable tools
- Type C: closed coat & preferred in most industrial/automorive applications
- 4-1/2" x 7/8" Brown, each.