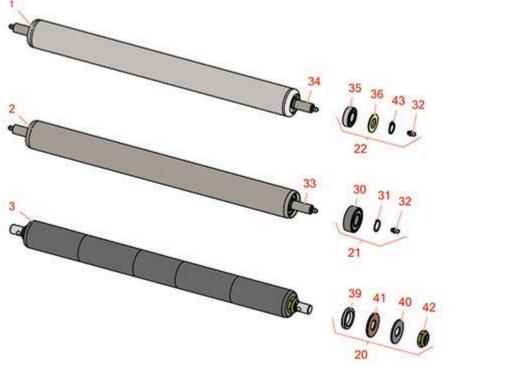

## Replaces Toro Greensmaster 3150-Q Parts

SPA Cutting Unit - Models 04472, 04473, 04482 & 04483 Rear Rollers

|       | R&R<br>Part No.                                                                                                                                                                                                       | OEM<br>Part No.                                        | Description                          | Qty<br>Req | Order<br>Quantity |  |  |  |  |
|-------|-----------------------------------------------------------------------------------------------------------------------------------------------------------------------------------------------------------------------|--------------------------------------------------------|--------------------------------------|------------|-------------------|--|--|--|--|
| R&R I | Rear Rollers                                                                                                                                                                                                          |                                                        |                                      |            |                   |  |  |  |  |
| 1     | R95-2910                                                                                                                                                                                                              | 95-2910                                                | Roller - Smooth Tubular Steel        | 0          |                   |  |  |  |  |
|       | Tech Note: Constructed with a through shaft and greasable ball bearings.:                                                                                                                                             |                                                        |                                      |            |                   |  |  |  |  |
| 2     | R93-2465                                                                                                                                                                                                              | 93-2465                                                | Roller - Smooth Tubular Steel        | 0          |                   |  |  |  |  |
|       | Tech Note: Constructed with a through shaft and ball bearings.:                                                                                                                                                       |                                                        |                                      |            |                   |  |  |  |  |
| 3     | R150270                                                                                                                                                                                                               |                                                        | Roller - Smooth UHMW<br>Polyethylene | 0          |                   |  |  |  |  |
|       | Tech Note: Machined from solid UHMW, this low maintenance roller uses a 1" solid stainless steel shaft and requires no grease. UHMW material prevents build-up of debris.:                                            |                                                        |                                      |            |                   |  |  |  |  |
| Overl | haul Kits                                                                                                                                                                                                             |                                                        |                                      |            |                   |  |  |  |  |
| 20    | R101395                                                                                                                                                                                                               |                                                        | Overhaul Kit - UHMW Roller           | 0          |                   |  |  |  |  |
|       | Tech Note: Fits all R&R 2" Dia. Black UHMW Polyethylene Rollers. Includes 10 ea.: R150322 Roll<br>Pins; 2 ea.: R3296-15 Locknuts, R150347T Teflon Seals, R150333 Thrust Washers, & R150334A<br>Bronze Thrust Washers: |                                                        |                                      |            |                   |  |  |  |  |
| 21    | R107-1591                                                                                                                                                                                                             | 107-1591                                               | Overhaul Kit - Roller                | 0          |                   |  |  |  |  |
|       | Tech Note: Includes 2 ea: R458013 Retaining Rings & R93-2559 Bearings:                                                                                                                                                |                                                        |                                      |            |                   |  |  |  |  |
| 22    | R107-1593                                                                                                                                                                                                             | 107-1593                                               | Overhaul Kit - Roller                | 0          |                   |  |  |  |  |
|       | Tech Note: Includes 2 ea: R302-5 Grease Fittings, R32151-12 Retaining Rings, R85-7190 Washers & R85-9970 Bearings:                                                                                                    |                                                        |                                      |            |                   |  |  |  |  |
| Othe  | r Parts Available                                                                                                                                                                                                     |                                                        |                                      |            |                   |  |  |  |  |
| 30    | R93-2559                                                                                                                                                                                                              | 93-2559                                                | Bearing                              | 2          |                   |  |  |  |  |
| 31    | R458013                                                                                                                                                                                                               | 30-0580,<br>32120-72,<br>458013,<br>93-2525,<br>936125 | Ring - Retaining                     | 2          |                   |  |  |  |  |

## Replaces Toro Greensmaster 3150-Q Parts

SPA Cutting Unit - Models 04472, 04473, 04482 & 04483 Rear Rollers

|    | R&R<br>Part No. | OEM<br>Part No.                                                                                                                                | Description                   | Qty<br>Req | Order<br>Quantity |
|----|-----------------|------------------------------------------------------------------------------------------------------------------------------------------------|-------------------------------|------------|-------------------|
| 32 | R302-5          | 21-6010,<br>302-11,<br>302-37,<br>302-47,<br>302-5,<br>302-57,<br>302-58,<br>302-6,<br>31-0300,<br>32-9660,<br>60-0800,<br>62-3880,<br>92-4181 | Fitting - Grease              | 4          |                   |
| 33 | R93-2466        | 93-2466                                                                                                                                        | Shaft - Rear Roller           | 1          |                   |
| 34 | R95-2912        | 95-2912                                                                                                                                        | Shaft - Roller                | 1          |                   |
| 35 | R85-9970        | 85-9970                                                                                                                                        | Bearing                       | 2          |                   |
| 36 | R85-7190        | 85-7190                                                                                                                                        | Washer - Shield               | 2          |                   |
| 39 | R150347T        |                                                                                                                                                | Seal - Nonstick Lip           | 2          |                   |
| 40 | R150333         |                                                                                                                                                | Washer - Flat Keyed Outer SS  | 2          |                   |
| 41 | R150334A        |                                                                                                                                                | Washer - Thrust SAE660 Bronze | 2          |                   |
| 42 | R3296-15        | 116-7306,<br>32118-5,<br>32127-23,<br>32127-47,<br>3296-15                                                                                     | Locknut - 3/4-16 Nylon Jam    | 2          |                   |
| 43 | R32151-12       | 32151-12                                                                                                                                       | Ring - Retaining 11/16        | 2          |                   |