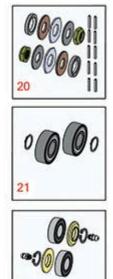

## Replaces Toro Greensmaster 3150-Q Parts

SPA Cutting Unit - Models 04472, 04473, 04482 & 04483 Rear Rollers

|       | R&R<br>Part No.                                                                                                                                                                                                       | OEM<br>Part No.                                        | Description                          | Qty<br>Req | Order<br>Quantity |  |  |  |  |
|-------|-----------------------------------------------------------------------------------------------------------------------------------------------------------------------------------------------------------------------|--------------------------------------------------------|--------------------------------------|------------|-------------------|--|--|--|--|
| R&R I | Rear Rollers                                                                                                                                                                                                          |                                                        |                                      |            |                   |  |  |  |  |
| 1     | R95-2910                                                                                                                                                                                                              | 95-2910                                                | Roller - Smooth Tubular Steel        | 0          |                   |  |  |  |  |
|       | Tech Note: Constructed with a through shaft and greasable ball bearings.:                                                                                                                                             |                                                        |                                      |            |                   |  |  |  |  |
| 2     | R93-2465                                                                                                                                                                                                              | 93-2465                                                | Roller - Smooth Tubular Steel        | 0          |                   |  |  |  |  |
|       | Tech Note: Constructed with a through shaft and ball bearings.:                                                                                                                                                       |                                                        |                                      |            |                   |  |  |  |  |
| 3     | R150270                                                                                                                                                                                                               |                                                        | Roller - Smooth UHMW<br>Polyethylene | 0          |                   |  |  |  |  |
|       | Tech Note: Machined from solid UHMW, this low maintenance roller uses a 1" solid stainless steel shaft and requires no grease. UHMW material prevents build-up of debris.:                                            |                                                        |                                      |            |                   |  |  |  |  |
| Overl | haul Kits                                                                                                                                                                                                             |                                                        |                                      |            |                   |  |  |  |  |
| 20    | R101395                                                                                                                                                                                                               |                                                        | Overhaul Kit - UHMW Roller           | 0          |                   |  |  |  |  |
|       | Tech Note: Fits all R&R 2" Dia. Black UHMW Polyethylene Rollers. Includes 10 ea.: R150322 Roll<br>Pins; 2 ea.: R3296-15 Locknuts, R150347T Teflon Seals, R150333 Thrust Washers, & R150334A<br>Bronze Thrust Washers: |                                                        |                                      |            |                   |  |  |  |  |
| 21    | R107-1591                                                                                                                                                                                                             | 107-1591                                               | Overhaul Kit - Roller                | 0          |                   |  |  |  |  |
|       | Tech Note: Includes 2 ea: R458013 Retaining Rings & R93-2559 Bearings:                                                                                                                                                |                                                        |                                      |            |                   |  |  |  |  |
| 22    | R107-1593                                                                                                                                                                                                             | 107-1593                                               | Overhaul Kit - Roller                | 0          |                   |  |  |  |  |
|       | Tech Note: Includes 2 ea: R302-5 Grease Fittings, R32151-12 Retaining Rings, R85-7190 Washers & R85-9970 Bearings:                                                                                                    |                                                        |                                      |            |                   |  |  |  |  |
| Othe  | r Parts Available                                                                                                                                                                                                     |                                                        |                                      |            |                   |  |  |  |  |
| 30    | R93-2559                                                                                                                                                                                                              | 93-2559                                                | Bearing                              | 2          |                   |  |  |  |  |
| 31    | R458013                                                                                                                                                                                                               | 30-0580,<br>32120-72,<br>458013,<br>93-2525,<br>936125 | Ring - Retaining                     | 2          |                   |  |  |  |  |

## Replaces Toro Greensmaster 3150-Q Parts

SPA Cutting Unit - Models 04472, 04473, 04482 & 04483 Rear Rollers

|    | R&R<br>Part No. | OEM<br>Part No.                                                                                                                                | Description                   | Qty<br>Req | Order<br>Quantity |
|----|-----------------|------------------------------------------------------------------------------------------------------------------------------------------------|-------------------------------|------------|-------------------|
| 32 | R302-5          | 21-6010,<br>302-11,<br>302-37,<br>302-47,<br>302-5,<br>302-57,<br>302-58,<br>302-6,<br>31-0300,<br>32-9660,<br>60-0800,<br>62-3880,<br>92-4181 | Fitting - Grease              | 4          |                   |
| 33 | R93-2466        | 93-2466                                                                                                                                        | Shaft - Rear Roller           | 1          |                   |
| 34 | R95-2912        | 95-2912                                                                                                                                        | Shaft - Roller                | 1          |                   |
| 35 | R85-9970        | 85-9970                                                                                                                                        | Bearing                       | 2          |                   |
| 36 | R85-7190        | 85-7190                                                                                                                                        | Washer - Shield               | 2          |                   |
| 39 | R150347T        |                                                                                                                                                | Seal - Nonstick Lip           | 2          |                   |
| 40 | R150333         |                                                                                                                                                | Washer - Flat Keyed Outer SS  | 2          |                   |
| 41 | R150334A        |                                                                                                                                                | Washer - Thrust SAE660 Bronze | 2          |                   |
| 42 | R3296-15        | 116-7306,<br>32118-5,<br>32127-23,<br>32127-47,<br>3296-15                                                                                     | Locknut - 3/4-16 Nylon Jam    | 2          |                   |
| 43 | R32151-12       | 32151-12                                                                                                                                       | Ring - Retaining 11/16        | 2          |                   |