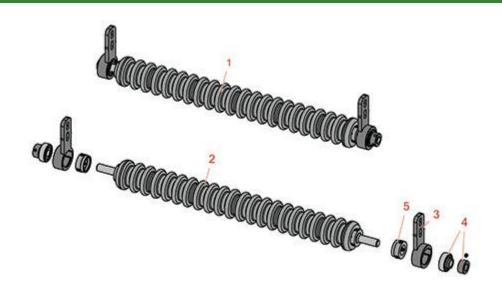

## Replaces Toro Greensmaster 3150-Q Parts

SPA Cutting Unit - Models 04472, 04473, 04482 & 04483 Minuteman Roller System

|                                   | R&R<br>Part No.                                           | OEM<br>Part No. | Description                                                | Qty<br>Req | Order<br>Quantity |
|-----------------------------------|-----------------------------------------------------------|-----------------|------------------------------------------------------------|------------|-------------------|
| Complete Minuteman Roller Systems |                                                           |                 |                                                            |            |                   |
| 1                                 | RMT3201                                                   |                 | Minuteman Front Grooved Roller System                      | 0          |                   |
|                                   | Tech Note: C                                              | omplete rolle   | er systems include roller and two brackets with bearings.: |            |                   |
| Minu                              | teman Rolle                                               | rs Only         |                                                            |            |                   |
| 2                                 | RM511                                                     |                 | Minuteman Grooved Roller Only - 22 in                      | 0          |                   |
|                                   | Tech Note: Use with Minuteman Roller Bracket System Only: |                 |                                                            |            |                   |
| Othe                              | r Parts Avail                                             | able            |                                                            |            |                   |
| 3                                 | RT321                                                     |                 | Bracket - Front                                            | 2          |                   |
| 4                                 | RMMB157                                                   |                 | Bearing w/Locking Collar                                   | 2          |                   |
| 5                                 | RMM3                                                      |                 | End Hub - 7/8 ID                                           | 2          |                   |