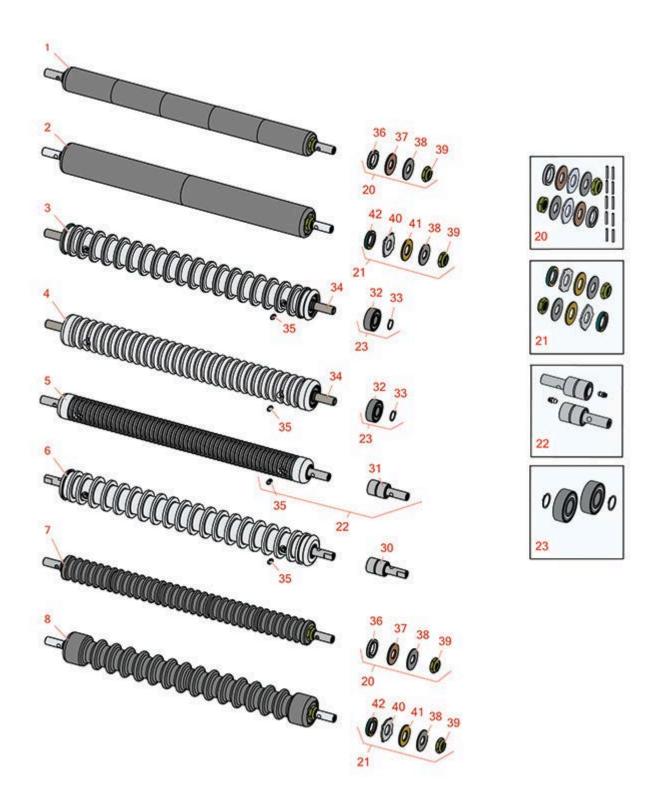

*SPA Cutting Unit - Models 04472, 04473, 04482 & 04483 Front Rollers* 

SPA Cutting Unit - Models 04472, 04473, 04482 & 04483 Front Rollers

|       | R&R<br>Part No.                                                                                                                                                                                                                    | OEM<br>Part No. | Description                                                                            | Qty<br>Req | Order<br>Quantity |  |
|-------|------------------------------------------------------------------------------------------------------------------------------------------------------------------------------------------------------------------------------------|-----------------|----------------------------------------------------------------------------------------|------------|-------------------|--|
| R&R F | Front Rollers                                                                                                                                                                                                                      |                 |                                                                                        |            |                   |  |
| 1     | R150340                                                                                                                                                                                                                            |                 | Roller - Smooth UHMW<br>Polyethylene                                                   | 0          |                   |  |
|       |                                                                                                                                                                                                                                    |                 | low maintenance roller uses a 1" solid stainl<br>aterial prevents build-up of debris.: | less       |                   |  |
| 2     | R1502600                                                                                                                                                                                                                           |                 | Roller - Smooth UHMW<br>Polyethylene                                                   | 0          |                   |  |
|       | Tech Note: Machii<br>steel shaft and red                                                                                                                                                                                           | less            |                                                                                        |            |                   |  |
| 3     | R93-2469                                                                                                                                                                                                                           | 93-2469         | Roller - Grooved Machined<br>Aluminum                                                  | 0          |                   |  |
|       | Tech Note: Constr<br>aluminum and fe                                                                                                                                                                                               | om              |                                                                                        |            |                   |  |
| 4     | R99-4211                                                                                                                                                                                                                           | 99-4211         | Roller - Grooved Machined<br>Aluminum                                                  | 0          |                   |  |
|       | Tech Note: Constr<br>aluminum and fee                                                                                                                                                                                              | om              |                                                                                        |            |                   |  |
| 5     | R99-6241                                                                                                                                                                                                                           | 99-6241         | Roller - Grooved Machined Solid<br>Aluminum                                            | 0          |                   |  |
|       | Tech Note: Machii<br>style bearings and                                                                                                                                                                                            | ·pump"          |                                                                                        |            |                   |  |
| 6     | R150735                                                                                                                                                                                                                            |                 | Roller - Grooved Machined<br>Aluminum                                                  | 0          |                   |  |
|       | Tech Note: Machined from aluminum, this light weight roller uses greasable "water-pump" style bearings and features 3/4" wide grooves.:                                                                                            |                 |                                                                                        |            |                   |  |
| 7     | R150335                                                                                                                                                                                                                            |                 | Roller - Grooved UHMW<br>Polyethylene                                                  | 0          |                   |  |
|       | Tech Note: Machined from solid UHMW, this low maintenance roller rotates around a 1" solid stainless steel shaft and requires no bearings or grease. Patented groove design and smooth UHMW material prevents build-up of debris.: |                 |                                                                                        |            |                   |  |

SPA Cutting Unit - Models 04472, 04473, 04482 & 04483 Front Rollers

|       | R&R<br>Part No.                                                                                                                                                                                                                         | OEM<br>Part No.                                        | Description                           | Qty<br>Req | Order<br>Quantity |  |  |
|-------|-----------------------------------------------------------------------------------------------------------------------------------------------------------------------------------------------------------------------------------------|--------------------------------------------------------|---------------------------------------|------------|-------------------|--|--|
| 8     | R1502650                                                                                                                                                                                                                                |                                                        | Roller - Grooved UHMW<br>Polyethylene | 0          |                   |  |  |
|       | Tech Note: Machined from solid UHMW, this low maintenance roller rotates around a 1" solid stainless steel shaft and requires no bearings or grease. Patented groove design and smooth UHMW material prevents build-up of debris.:      |                                                        |                                       |            |                   |  |  |
| Overl | haul Kits                                                                                                                                                                                                                               |                                                        |                                       |            |                   |  |  |
| 20    | R101395                                                                                                                                                                                                                                 |                                                        | Overhaul Kit - UHMW Roller            | 0          |                   |  |  |
|       | Tech Note: Fits all R&R 2" Dia. Black UHMW Polyethylene Rollers. Includes 10 ea.: R150322 Roll Pins; 2 ea.: R3296-15 Locknuts, R150347T Teflon Seals, R150333 Thrust Washers, & R150334A Bronze Thrust Washers:                         |                                                        |                                       |            |                   |  |  |
| 21    | R101399                                                                                                                                                                                                                                 |                                                        | Overhaul Kit - UHMW 2 Pc Roller       | 1          |                   |  |  |
|       | Tech Note: Fits all R&R 2-1/2" - 3-1/2" Dia. Black UHMW Plastic Rollers that do not use ball bearings Includes 2 ea.: R1503230 Star Washers, R1503470 Seals, R150333 Thrust Washers, R3296-15 Locknuts, R1503471 Bronze Thrust Washers: |                                                        |                                       |            |                   |  |  |
| 22    | R107-1588                                                                                                                                                                                                                               | 107-1588                                               | Overhaul Kit - Roller                 | 0          |                   |  |  |
|       | Tech Note: Includes 2 ea.: R302-5 Grease Fittings & R52-3180 Bearings:                                                                                                                                                                  |                                                        |                                       |            |                   |  |  |
| 23    | R107-1591                                                                                                                                                                                                                               | 107-1591                                               | Overhaul Kit - Roller                 | 0          |                   |  |  |
|       | Tech Note: Includes 2 ea: R458013 Retaining Rings & R93-2559 Bearings:                                                                                                                                                                  |                                                        |                                       |            |                   |  |  |
| Othe  | r Parts Available                                                                                                                                                                                                                       |                                                        |                                       |            |                   |  |  |
| 30    | R52-3210                                                                                                                                                                                                                                | 52-3210                                                | Bearing - w/Milled Flat               | 2          |                   |  |  |
| 31    | R52-3180                                                                                                                                                                                                                                | 21-6410,<br>52-3180                                    | Bearing - Front Roller                | 2          |                   |  |  |
| 32    | R93-2559                                                                                                                                                                                                                                | 93-2559                                                | Bearing                               | 2          |                   |  |  |
| 33    | R458013                                                                                                                                                                                                                                 | 30-0580,<br>32120-72,<br>458013,<br>93-2525,<br>936125 | Ring - Retaining                      | 2          |                   |  |  |

SPA Cutting Unit - Models 04472, 04473, 04482 & 04483 Front Rollers

|    | R&R<br>Part No. | OEM<br>Part No.                                                                                                                     | Description                   | Qty<br>Req | Order<br>Quantity |
|----|-----------------|-------------------------------------------------------------------------------------------------------------------------------------|-------------------------------|------------|-------------------|
| 34 | R93-2470        | 93-2470                                                                                                                             | Shaft - Fits Grooved Roller   | 1          |                   |
| 35 | R302-5          | 21-6010,<br>302-11,<br>302-37,<br>302-47,<br>302-5,<br>302-58,<br>302-6,<br>31-0300,<br>32-9660,<br>60-0800,<br>62-3880,<br>92-4181 | Fitting - Grease              | 4          |                   |
| 36 | R150347T        |                                                                                                                                     | Seal - Nonstick Lip           | 2          |                   |
| 37 | R150334A        |                                                                                                                                     | Washer - Thrust SAE660 Bronze | 2          |                   |
| 38 | R150333         |                                                                                                                                     | Washer - Flat Keyed Outer SS  | 2          |                   |
| 39 | R3296-15        | 116-7306,<br>32118-5,<br>32127-23,<br>32127-47,<br>3296-15                                                                          | Locknut - 3/4-16 Nylon Jam    | 2          |                   |
| 40 | R1503230        |                                                                                                                                     | Washer - Thrust Outer Keyed   | 2          |                   |
| 41 | R1503471        |                                                                                                                                     | Washer - Thrust SAE660 Bronze | 2          |                   |
| 42 | R1503470        |                                                                                                                                     | Seal - Inner Wiper            | 2          |                   |