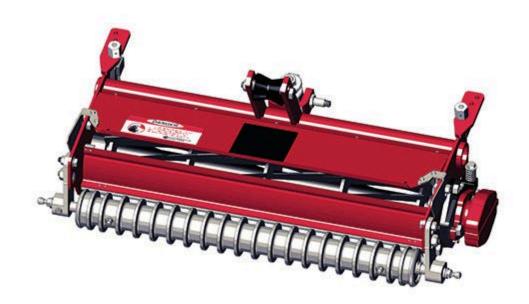

## **Replaces Toro Greensmaster 3150-Q Parts**

SPA Cutting Unit - Models 04472, 04473, 04482 & 04483 Complete Cutting Unit

## **Replaces Toro Greensmaster 3150-Q Parts**

SPA Cutting Unit - Models 04472, 04473, 04482 & 04483 Complete Cutting Unit

| Item  | R&R<br>Part No.                                                                                                                                                            | OEM<br>Part No. |                                | Qty<br>Req | Order<br>Quantity |
|-------|----------------------------------------------------------------------------------------------------------------------------------------------------------------------------|-----------------|--------------------------------|------------|-------------------|
| No    |                                                                                                                                                                            |                 | Description                    |            |                   |
| Stand | dard Cutting Unit                                                                                                                                                          |                 |                                |            |                   |
| 1     | R150238                                                                                                                                                                    |                 | Complete Standard Cutting Unit | 0          |                   |
|       | Tech Note: R&R Cutting Units Complete with: R94-8037 11 Blade Reel R63-8470 Thin Bedknife R93-2469 Grooved Front Roller R95-2910 Solid Rear Roller:                        |                 |                                |            |                   |
| Custo | om Cutting Unit                                                                                                                                                            |                 |                                |            |                   |
| 2     | R150238-SPL                                                                                                                                                                |                 | Custom Cutting Unit            | 0          |                   |
|       | Tech Note: R&R Custom Cutting Unit price does not include Reel, Bedknife, Front Roller and Rear Roller. Select these options from the parts list to complete custom unit.: |                 |                                |            |                   |