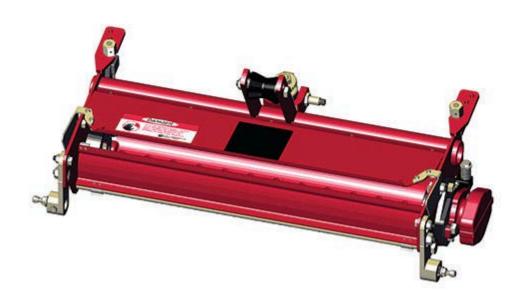

## **Replaces Toro Greensmaster 3150-Q Parts**

SPA Cutting Unit - Models 04472, 04473, 04482 & 04483 Complete Cutting Unit

## **Replaces Toro Greensmaster 3150-Q Parts**

SPA Cutting Unit - Models 04472, 04473, 04482 & 04483 Complete Cutting Unit

| Item  | R&R<br>Part No.                                                                                                                                                            | OEM<br>Part No. |                                | Qty<br>Req | Order<br>Quantity |
|-------|----------------------------------------------------------------------------------------------------------------------------------------------------------------------------|-----------------|--------------------------------|------------|-------------------|
| No    |                                                                                                                                                                            |                 | Description                    |            |                   |
| Stand | dard Cutting Unit                                                                                                                                                          |                 |                                |            |                   |
| 1     | R150238                                                                                                                                                                    |                 | Complete Standard Cutting Unit | 0          |                   |
|       | Tech Note: R&R Cutting Units Complete with: R94-8037 11 Blade Reel R63-8470 Thin Bedknife R93-2469 Grooved Front Roller R95-2910 Solid Rear Roller:                        |                 |                                |            |                   |
| Custo | om Cutting Unit                                                                                                                                                            |                 |                                |            |                   |
| 2     | R150238-SPL                                                                                                                                                                |                 | Custom Cutting Unit            | 0          |                   |
|       | Tech Note: R&R Custom Cutting Unit price does not include Reel, Bedknife, Front Roller and Rear Roller. Select these options from the parts list to complete custom unit.: |                 |                                |            |                   |