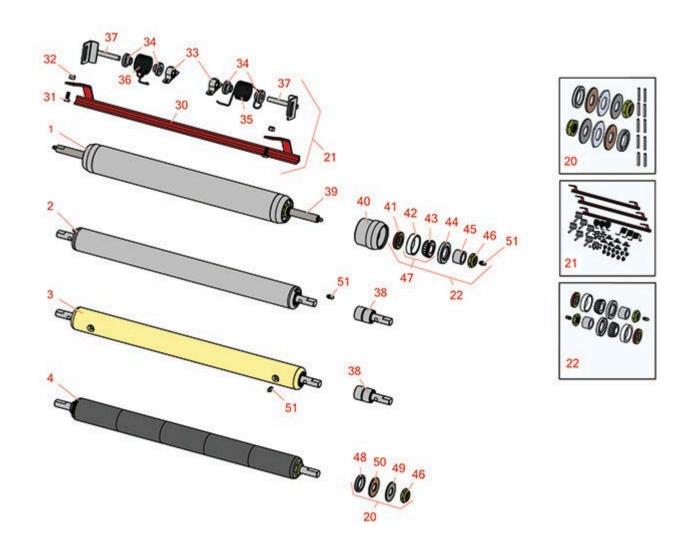

*SPA Cutting Unit - Models 04460, 04465, 04468 & 04478 Rear Rollers* 

*SPA Cutting Unit - Models 04460, 04465, 04468 & 04478 Rear Rollers* 

|       | R&R<br>Part No.                                                                                                                                                                                                       | OEM<br>Part No.     | Description                                 | Qty<br>Req | Order<br>Quantity |  |  |
|-------|-----------------------------------------------------------------------------------------------------------------------------------------------------------------------------------------------------------------------|---------------------|---------------------------------------------|------------|-------------------|--|--|
|       | Rear Rollers                                                                                                                                                                                                          |                     | <b>i</b>                                    | I          |                   |  |  |
| 1     | R150692                                                                                                                                                                                                               | 150692              | Roller - Smooth Heavy Duty<br>Tubular Steel | 0          |                   |  |  |
|       | Tech Note: Constructed with a through shaft, this heavy duty roller uses tapered bearings for extended life.:                                                                                                         |                     |                                             |            |                   |  |  |
| 2     | R21-8450                                                                                                                                                                                                              | 21-8450             | Roller - Smooth Tubular Steel               | 0          |                   |  |  |
|       | Tech Note: Constructed with greasable "water-pump" style bearings. :                                                                                                                                                  |                     |                                             |            |                   |  |  |
| 3     | R150300                                                                                                                                                                                                               | 150300              | Roller - Smooth Solid Steel                 | 0          |                   |  |  |
|       | Tech Note: Machined from solid steel, this heavy weight roller uses greasable "water-pump" style<br>bearings.:                                                                                                        |                     |                                             |            |                   |  |  |
| 4     | R150341                                                                                                                                                                                                               | 150341              | Roller - Smooth UHMW<br>Polyethylene        | 0          |                   |  |  |
|       | Tech Note: Machined from solid UHMW, this low maintenance roller uses a 1" solid stainless steel shaft and requires no grease. UHMW material prevents build-up of debris.:                                            |                     |                                             |            |                   |  |  |
| Overl | haul Kits                                                                                                                                                                                                             |                     |                                             |            |                   |  |  |
| 20    | R101395                                                                                                                                                                                                               |                     | Overhaul Kit - UHMW Roller                  | 0          |                   |  |  |
|       | Tech Note: Fits all R&R 2" Dia. Black UHMW Polyethylene Rollers. Includes 10 ea.: R150322 Roll<br>Pins; 2 ea.: R3296-15 Locknuts, R150347T Teflon Seals, R150333 Thrust Washers, & R150334A<br>Bronze Thrust Washers: |                     |                                             |            |                   |  |  |
| 21    | R53-9240                                                                                                                                                                                                              | 42-4820,<br>53-9240 | Scraper Kit - Rear Roller SET/3             | 1          |                   |  |  |
|       | Tech Note: Includes 12 ea: R19-9560 Spacer, R32152-4 Locknut, R400106 Bolt; 6 ea: R256-239<br>Bearing, R53-9250 Bracket; 3 ea: R19-9540 Spring, R19-9550 Spring, R42-4800 Scraper Bar:                                |                     |                                             |            |                   |  |  |
| 22    | R100136                                                                                                                                                                                                               |                     | Overhaul Kit - Roller                       | 0          |                   |  |  |
|       | Tech Note: Includes 2 ea.: R150674 Wear Sleeves, R253-152 Seals, R253-117 Seals, R254-78<br>Bearings, R254-79 Bearing Cups, R3296-15 Locknuts & R302-5 Grease Fittings:                                               |                     |                                             |            |                   |  |  |
| Othe  | r Parts Available                                                                                                                                                                                                     | e                   |                                             |            |                   |  |  |

*SPA Cutting Unit - Models 04460, 04465, 04468 & 04478 Rear Rollers* 

|    | R&R<br>Part No. | OEM<br>Part No.                                                                         | Description                | Qty<br>Req | Order<br>Quantity |
|----|-----------------|-----------------------------------------------------------------------------------------|----------------------------|------------|-------------------|
| 30 | R42-4800        | 42-4800                                                                                 | Bar - Scraper Rear Roller  | 1          |                   |
| 31 | R400106         | 321-3,<br>513315,<br>908002P                                                            | Bolt - Hex HD 1/4-20 x 5/8 | 4          |                   |
| 32 | R32152-4        | 32152-4                                                                                 | Locknut - 1/4-20 All Metal | 4          |                   |
| 33 | R256-239        | 256-239                                                                                 | Bearing                    | 2          |                   |
| 34 | R19-9560        | 19-9560                                                                                 | Spacer - Spring            | 4          |                   |
| 35 | R19-9540        | 19-9540                                                                                 | Spring - Torsion LH        | 1          |                   |
| 36 | R19-9550        | 19-9550                                                                                 | Spring - Torsion RH        | 1          |                   |
| 37 | R53-9250        | 53-9250                                                                                 | Bracket - Scraper Mount    | 2          |                   |
| 38 | R21-8430        | 21-8430                                                                                 | Bearing - Roller           | 2          |                   |
| 39 | R150693         |                                                                                         | Shaft - HD Rear Roller     | 1          |                   |
| 40 | R61-0380        | 61-0380                                                                                 | Roller End - Cap Solid     | 2          |                   |
| 41 | R253-152        | 253-116,<br>253-152                                                                     | Seal - Inner Roller        | 2          |                   |
| 42 | R254-79         | 01-103-0060,<br>01-103-0130,<br>1-633584,<br>252-106,<br>254-79,<br>32-7800,<br>32-9590 | Cup - Bearing              | 2          |                   |

Tech Note: Use R254-79M installation mandrel to properly install race.:

*SPA Cutting Unit - Models 04460, 04465, 04468 & 04478 Rear Rollers* 

|    | R&R<br>Part No. | OEM<br>Part No.                                                                                                                                | Description                   | Qty<br>Req | Order<br>Quantity |
|----|-----------------|------------------------------------------------------------------------------------------------------------------------------------------------|-------------------------------|------------|-------------------|
| 43 | R254-78         | 01-102-0060,<br>01-102-0130,<br>1-633585,<br>254-78,<br>32-7790,<br>32-9580,<br>93-4813                                                        | Tapered Bearing Cone          | 2          |                   |
| 44 | R253-117        | 253-117,<br>253-165                                                                                                                            | Seal - Outer Triple Lip       | 2          |                   |
| 45 | R150674         |                                                                                                                                                | Sleeve - Wear 3/4 Plated      | 2          |                   |
| 46 | R3296-15        | 116-7306,<br>32118-5,<br>32127-23,<br>32127-47,<br>3296-15                                                                                     | Locknut - 3/4-16 Nylon Jam    | 2          |                   |
| 47 | R500534         | 1-633585                                                                                                                                       | Bearing - with Cup            | 2          |                   |
| 48 | R150347T        |                                                                                                                                                | Seal - Nonstick Lip           | 2          |                   |
| 49 | R150333         |                                                                                                                                                | Washer - Flat Keyed Outer SS  | 2          |                   |
| 50 | R150334A        |                                                                                                                                                | Washer - Thrust SAE660 Bronze | 2          |                   |
| 51 | R302-5          | 21-6010,<br>302-11,<br>302-37,<br>302-47,<br>302-5,<br>302-57,<br>302-58,<br>302-6,<br>31-0300,<br>32-9660,<br>60-0800,<br>62-3880,<br>92-4181 | Fitting - Grease              | 6          |                   |