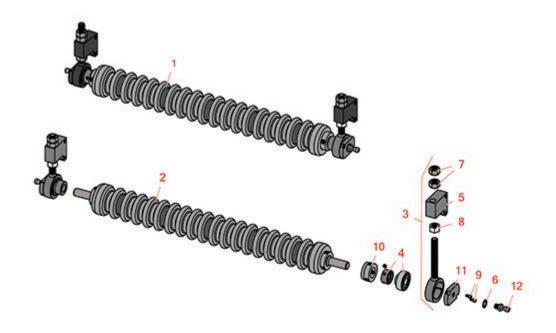

## Replaces Toro Greensmaster 3150-Q Parts

SPA Cutting Unit - Models 04460, 04465, 04468 & 04478 Minuteman Roller System

|      | R&R<br>Part No.                                                                                 | OEM<br>Part No.                                                             | Description                                     | Qty<br>Req | Order<br>Quantity |  |  |
|------|-------------------------------------------------------------------------------------------------|-----------------------------------------------------------------------------|-------------------------------------------------|------------|-------------------|--|--|
| Comp | olete Minutemo                                                                                  | an Roller Systems                                                           |                                                 |            |                   |  |  |
| 1    | RMT8001                                                                                         |                                                                             | Minuteman Front Grooved Roller System           | 0          |                   |  |  |
|      | Tech Note: Con                                                                                  | mplete roller systems i                                                     | include roller and two brackets with bearings.: |            |                   |  |  |
| Minu | teman Rollers                                                                                   | Only                                                                        |                                                 |            |                   |  |  |
| 2    | RM513                                                                                           |                                                                             | Minuteman Grooved Roller Only                   | 0          |                   |  |  |
|      | Tech Note: Use with Minuteman Roller Bracket System Only:                                       |                                                                             |                                                 |            |                   |  |  |
| Othe | r Parts Availab                                                                                 | le                                                                          |                                                 |            |                   |  |  |
| 3    | RT821                                                                                           |                                                                             | Bracket Assy - Front LH/RH                      | 2          |                   |  |  |
|      | Tech Note: Includes RT8210 Bearing & Locking Collar, RMM606 Washer, R3219-5 Nut & RMM607 Screw: |                                                                             |                                                 |            |                   |  |  |
| 4    | RMMB157                                                                                         |                                                                             | Bearing w/Locking Collar                        | 2          |                   |  |  |
| 5    | RT8210                                                                                          |                                                                             | Block - Height Adj                              | 2          |                   |  |  |
| 6    | RMM606                                                                                          |                                                                             | Washer - Lock 3/8 Zinc Internal Tooth           | 2          |                   |  |  |
| 7    | R3219-5                                                                                         | 01-188-0820,<br>22-15-BJD,<br>22-15-BJKD,<br>3219-5                         | Nut - 1/2-20                                    | 4          |                   |  |  |
| 8    | RMM607                                                                                          | 01-158-0610,<br>01-191-0820,<br>21-3900,<br>3220-5,<br>45-0170,<br>5/1/3220 | Nut - Jam 1/2-20 Zinc                           | 2          |                   |  |  |
| 9    | RMM608                                                                                          |                                                                             | Screw - 8-32 x 5/16 SS Socket Head              | 2          |                   |  |  |
| 10   | RMM3                                                                                            |                                                                             | End Hub - 7/8 ID                                | 2          |                   |  |  |
| 11   | RT821P                                                                                          |                                                                             | Plate - For RT821 Bracket                       | 2          |                   |  |  |
|      |                                                                                                 |                                                                             |                                                 |            |                   |  |  |