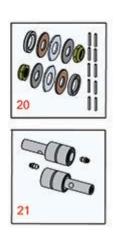

SPA Cutting Unit - Models 04445, 04448 & 04450 Front Rollers

|       | R&R<br>Part No.                                                                                                                                                                                                 | OEM<br>Part No.                                                                                                                                | Description                                                                       | Qty<br>Req | Order<br>Quantity |  |  |  |
|-------|-----------------------------------------------------------------------------------------------------------------------------------------------------------------------------------------------------------------|------------------------------------------------------------------------------------------------------------------------------------------------|-----------------------------------------------------------------------------------|------------|-------------------|--|--|--|
|       |                                                                                                                                                                                                                 |                                                                                                                                                | tyle bearings, this roller is machined from s<br>the outer 2-7/8" of the roller.: | olid       |                   |  |  |  |
| Overi | haul Kits                                                                                                                                                                                                       |                                                                                                                                                |                                                                                   |            |                   |  |  |  |
| 20    | R101395                                                                                                                                                                                                         |                                                                                                                                                | Overhaul Kit - UHMW Roller                                                        | 0          |                   |  |  |  |
|       | Tech Note: Fits all R&R 2" Dia. Black UHMW Polyethylene Rollers. Includes 10 ea.: R150322 Roll Pins; 2 ea.: R3296-15 Locknuts, R150347T Teflon Seals, R150333 Thrust Washers, & R150334A Bronze Thrust Washers: |                                                                                                                                                |                                                                                   |            |                   |  |  |  |
| 21    | R107-1588                                                                                                                                                                                                       | 107-1588                                                                                                                                       | Overhaul Kit - Roller                                                             | 0          |                   |  |  |  |
|       | Tech Note: Includes                                                                                                                                                                                             | s 2 ea.: R302-5 Grease Fitti                                                                                                                   | ings & R52-3180 Bearings:                                                         |            |                   |  |  |  |
| Othe  | r Parts Available                                                                                                                                                                                               |                                                                                                                                                |                                                                                   |            |                   |  |  |  |
| 30    | R302-5                                                                                                                                                                                                          | 21-6010,<br>302-11,<br>302-37,<br>302-47,<br>302-5,<br>302-57,<br>302-58,<br>302-6,<br>31-0300,<br>32-9660,<br>60-0800,<br>62-3880,<br>92-4181 | Fitting - Grease                                                                  | 6          |                   |  |  |  |
| 31    | R52-3180                                                                                                                                                                                                        | 21-6410,<br>52-3180                                                                                                                            | Bearing - Front Roller                                                            | 2          |                   |  |  |  |
| 32    | R52-3210                                                                                                                                                                                                        | 52-3210                                                                                                                                        | Bearing - w/Milled Flat                                                           | 2          |                   |  |  |  |
| 33    | R3296-9                                                                                                                                                                                                         | 32127-17,<br>3296-9                                                                                                                            | Locknut - Comb                                                                    | 11         |                   |  |  |  |
| 34    | R11-0070                                                                                                                                                                                                        | 11-0070                                                                                                                                        | Comb - Assy                                                                       | 1          |                   |  |  |  |
| 35    | R8-2520                                                                                                                                                                                                         | 8-2520,<br>8-2520-01                                                                                                                           | Support - Comb                                                                    | 1          |                   |  |  |  |
| 36    | R8-2530                                                                                                                                                                                                         | 8-2530                                                                                                                                         | Comb - Urethane                                                                   | 1          |                   |  |  |  |