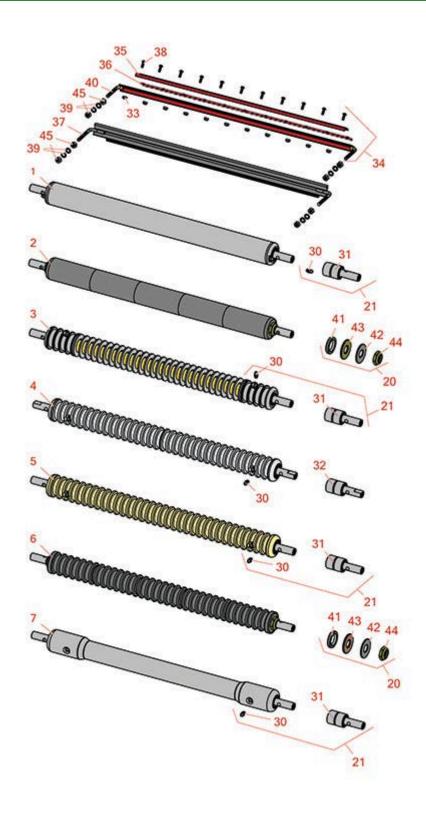

SPA Cutting Unit - Models 04445, 04448 & 04450 Front Rollers

SPA Cutting Unit - Models 04445, 04448 & 04450 Front Rollers

|       | R&R<br>Part No.                                                                                                                                                                                                                    | OEM<br>Part No.                                        | Description                                 | Qty<br>Req | Order<br>Quantity |  |  |  |  |  |
|-------|------------------------------------------------------------------------------------------------------------------------------------------------------------------------------------------------------------------------------------|--------------------------------------------------------|---------------------------------------------|------------|-------------------|--|--|--|--|--|
| R&R I | R&R Front Rollers                                                                                                                                                                                                                  |                                                        |                                             |            |                   |  |  |  |  |  |
| 1     | R21-6440                                                                                                                                                                                                                           | 20-8950,<br>21-6440,<br>23-5110,<br>52-3170,<br>Nov-80 | Roller - Smooth Tubular Steel               | 0          |                   |  |  |  |  |  |
|       | Tech Note: This tubular steel roller uses greasable "water-pump" style bearings. :                                                                                                                                                 |                                                        |                                             |            |                   |  |  |  |  |  |
| 2     | R150340                                                                                                                                                                                                                            |                                                        | Roller - Smooth UHMW<br>Polyethylene        | 0          |                   |  |  |  |  |  |
|       | Tech Note: Machined from solid UHMW, this low maintenance roller uses a 1" solid stainless steel shaft and requires no grease. UHMW material prevents build-up of debris.:                                                         |                                                        |                                             |            |                   |  |  |  |  |  |
| 3     | R21-6540                                                                                                                                                                                                                           | 21-6540                                                | Roller - Grooved Repairable Steel           | 0          |                   |  |  |  |  |  |
|       | Tech Note: Constructed with greasable "water-pump" style bearings, this roller can be repaired by unscrewing the ends and replacing the series of washers and spacers.:                                                            |                                                        |                                             |            |                   |  |  |  |  |  |
| 4     | R88-6790                                                                                                                                                                                                                           | 88-6790                                                | Roller - Grooved Machined Solid<br>Aluminum | 0          |                   |  |  |  |  |  |
|       | Tech Note: Machined from solid aluminum, this light weight machined grooved roller uses greasable "water-pump" style bearings.:                                                                                                    |                                                        |                                             |            |                   |  |  |  |  |  |
| 5     | R52-3200                                                                                                                                                                                                                           | 12-0840,<br>52-3200,<br>71-1550                        | Roller - Grooved Machined Solid<br>Steel    | 0          |                   |  |  |  |  |  |
|       | Tech Note: Machined from solid steel, this heavy weight roller uses greasable "water-pump" style bearings.:                                                                                                                        |                                                        |                                             |            |                   |  |  |  |  |  |
| 6     | R150335                                                                                                                                                                                                                            |                                                        | Roller - Grooved UHMW<br>Polyethylene       | 0          |                   |  |  |  |  |  |
|       | Tech Note: Machined from solid UHMW, this low maintenance roller rotates around a 1" solid stainless steel shaft and requires no bearings or grease. Patented groove design and smooth UHMW material prevents build-up of debris.: |                                                        |                                             |            |                   |  |  |  |  |  |
| 7     | R21-6470                                                                                                                                                                                                                           | 10-5000,<br>21-6470,<br>52-3590                        | Roller - Swaged Machined Solid<br>Aluminum  | 0          |                   |  |  |  |  |  |

SPA Cutting Unit - Models 04445, 04448 & 04450 Front Rollers

|       | R&R<br>Part No.                                                                                                                                                                                                 | OEM<br>Part No.                                                                                                                                | Description                                                                       | Qty<br>Req | Order<br>Quantity |  |  |  |
|-------|-----------------------------------------------------------------------------------------------------------------------------------------------------------------------------------------------------------------|------------------------------------------------------------------------------------------------------------------------------------------------|-----------------------------------------------------------------------------------|------------|-------------------|--|--|--|
|       |                                                                                                                                                                                                                 |                                                                                                                                                | tyle bearings, this roller is machined from s<br>the outer 2-7/8" of the roller.: | olid       |                   |  |  |  |
| Overi | haul Kits                                                                                                                                                                                                       |                                                                                                                                                |                                                                                   |            |                   |  |  |  |
| 20    | R101395                                                                                                                                                                                                         |                                                                                                                                                | Overhaul Kit - UHMW Roller                                                        | 0          |                   |  |  |  |
|       | Tech Note: Fits all R&R 2" Dia. Black UHMW Polyethylene Rollers. Includes 10 ea.: R150322 Roll Pins; 2 ea.: R3296-15 Locknuts, R150347T Teflon Seals, R150333 Thrust Washers, & R150334A Bronze Thrust Washers: |                                                                                                                                                |                                                                                   |            |                   |  |  |  |
| 21    | R107-1588                                                                                                                                                                                                       | 107-1588                                                                                                                                       | Overhaul Kit - Roller                                                             | 0          |                   |  |  |  |
|       | Tech Note: Includes                                                                                                                                                                                             | s 2 ea.: R302-5 Grease Fitti                                                                                                                   | ings & R52-3180 Bearings:                                                         |            |                   |  |  |  |
| Othe  | r Parts Available                                                                                                                                                                                               |                                                                                                                                                |                                                                                   |            |                   |  |  |  |
| 30    | R302-5                                                                                                                                                                                                          | 21-6010,<br>302-11,<br>302-37,<br>302-47,<br>302-5,<br>302-57,<br>302-58,<br>302-6,<br>31-0300,<br>32-9660,<br>60-0800,<br>62-3880,<br>92-4181 | Fitting - Grease                                                                  | 6          |                   |  |  |  |
| 31    | R52-3180                                                                                                                                                                                                        | 21-6410,<br>52-3180                                                                                                                            | Bearing - Front Roller                                                            | 2          |                   |  |  |  |
| 32    | R52-3210                                                                                                                                                                                                        | 52-3210                                                                                                                                        | Bearing - w/Milled Flat                                                           | 2          |                   |  |  |  |
| 33    | R3296-9                                                                                                                                                                                                         | 32127-17,<br>3296-9                                                                                                                            | Locknut - Comb                                                                    | 11         |                   |  |  |  |
| 34    | R11-0070                                                                                                                                                                                                        | 11-0070                                                                                                                                        | Comb - Assy                                                                       | 1          |                   |  |  |  |
| 35    | R8-2520                                                                                                                                                                                                         | 8-2520,<br>8-2520-01                                                                                                                           | Support - Comb                                                                    | 1          |                   |  |  |  |
| 36    | R8-2530                                                                                                                                                                                                         | 8-2530                                                                                                                                         | Comb - Urethane                                                                   | 1          |                   |  |  |  |

SPA Cutting Unit - Models 04445, 04448 & 04450 Front Rollers

|    | R&R<br>Part No. | OEM<br>Part No.                                            | Description                   | Qty<br>Req | Order<br>Quantity |
|----|-----------------|------------------------------------------------------------|-------------------------------|------------|-------------------|
| 37 | R33-1000        | 33-1000                                                    | Brush Assy                    | 1          |                   |
| 38 | R3249-3         | 3249-3                                                     | Screw - Comb                  | 11         |                   |
| 39 | R3254-8         | 3254-8                                                     | Washer - Lock 1/4 Int Star Z  | 4          |                   |
| 40 | R11-0069        | 11-0069                                                    | Frame - Only Comb Assy        | 1          |                   |
| 41 | R150347T        |                                                            | Seal - Nonstick Lip           | 2          |                   |
| 42 | R150333         |                                                            | Washer - Flat Keyed Outer SS  | 2          |                   |
| 43 | R150334A        |                                                            | Washer - Thrust SAE660 Bronze | 2          |                   |
| 44 | R3296-15        | 116-7306,<br>32118-5,<br>32127-23,<br>32127-47,<br>3296-15 | Locknut - 3/4-16 Nylon Jam    | 2          |                   |
| 45 | R3219-1         | 01-158-0590,<br>01-188-0428,<br>3219-1                     | Nut - 1/4-28                  | 4          |                   |