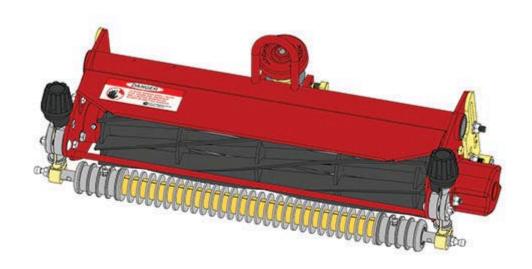

## **Replaces Toro Greensmaster 3150-Q Parts**

SPA Cutting Unit - Models 04460, 04465, 04468 & 04478 Complete Cutting Unit

## **Replaces Toro Greensmaster 3150-Q Parts**

SPA Cutting Unit - Models 04460, 04465, 04468 & 04478 Complete Cutting Unit

| Item  | R&R<br>Part No.                                                                                                                                                            | OEM<br>Part No. | Description                    | Qty<br>Req | Order<br>Quantity |
|-------|----------------------------------------------------------------------------------------------------------------------------------------------------------------------------|-----------------|--------------------------------|------------|-------------------|
| No    |                                                                                                                                                                            |                 |                                |            |                   |
| Stand | dard Cutting Unit                                                                                                                                                          |                 |                                |            |                   |
| 1     | R150201                                                                                                                                                                    |                 | Complete Standard Cutting Unit | 0          |                   |
|       | Tech Note: R&R Cutting Units Complete with R5-3189 8 Blade Reel, R63-8470 Thin Bedknife, R21-6540 Grooved Front Roller & R52-3120 Solid Rear Roller:                       |                 |                                |            |                   |
| Custo | om Cutting Unit                                                                                                                                                            |                 |                                |            |                   |
| 2     | R150201-SPL                                                                                                                                                                |                 | Custom Cutting Unit            | 0          |                   |
|       | Tech Note: R&R Custom Cutting Unit price does not include Reel, Bedknife, Front Roller and Rear Roller. Select these options from the parts list to complete custom unit.: |                 |                                |            |                   |