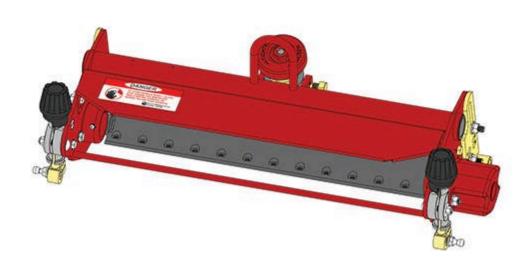

## **Replaces Toro Greensmaster 3150-Q Parts**

SPA Cutting Unit - Models 04460, 04465, 04468 & 04478 Complete Cutting Unit

## **Replaces Toro Greensmaster 3150-Q Parts**

SPA Cutting Unit - Models 04460, 04465, 04468 & 04478 Complete Cutting Unit

| Item  | R&R<br>Part No.                                                                                                                                                            | OEM<br>Part No. | Description                    | Qty<br>Req | Order<br>Quantity |
|-------|----------------------------------------------------------------------------------------------------------------------------------------------------------------------------|-----------------|--------------------------------|------------|-------------------|
| No    |                                                                                                                                                                            |                 |                                |            |                   |
| Stand | dard Cutting Unit                                                                                                                                                          |                 |                                |            |                   |
| 1     | R150201                                                                                                                                                                    |                 | Complete Standard Cutting Unit | 0          |                   |
|       | Tech Note: R&R Cutting Units Complete with R5-3189 8 Blade Reel, R63-8470 Thin Bedknife, R21-6540 Grooved Front Roller & R52-3120 Solid Rear Roller:                       |                 |                                |            |                   |
| Custo | om Cutting Unit                                                                                                                                                            |                 |                                |            |                   |
| 2     | R150201-SPL                                                                                                                                                                |                 | Custom Cutting Unit            | 0          |                   |
|       | Tech Note: R&R Custom Cutting Unit price does not include Reel, Bedknife, Front Roller and Rear Roller. Select these options from the parts list to complete custom unit.: |                 |                                |            |                   |