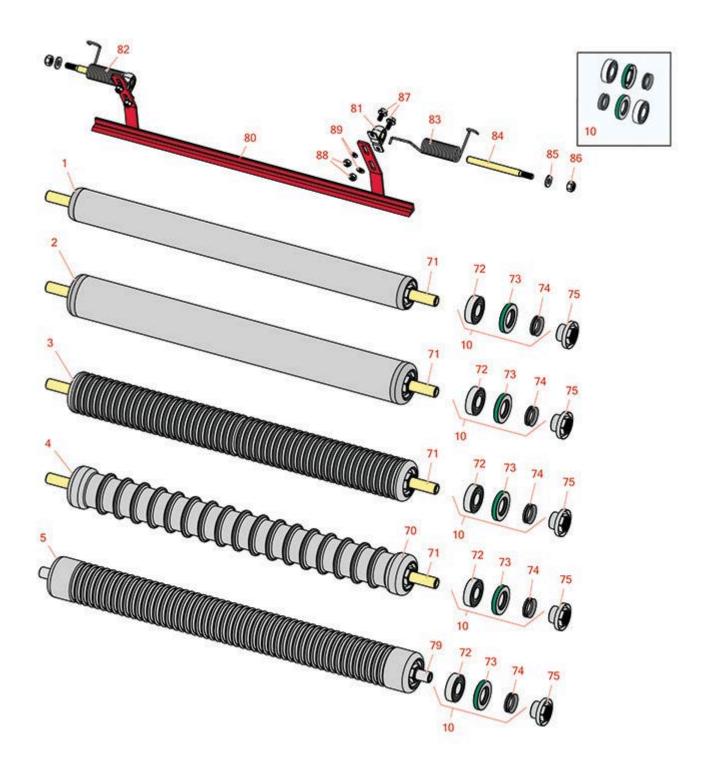

## **Replaces Toro Greensmaster 3150-Q Parts**

*DPA Cutting Unit - Models 04652, 04654 & 04656 Rollers* 

|       | R&R<br>Part No.                                                                                                                                                        | OEM<br>Part No.                                                           | Description                                            | Qty<br>Req | Order<br>Quantity |  |  |
|-------|------------------------------------------------------------------------------------------------------------------------------------------------------------------------|---------------------------------------------------------------------------|--------------------------------------------------------|------------|-------------------|--|--|
| Over  | haul Kits                                                                                                                                                              |                                                                           |                                                        |            |                   |  |  |
| 10    | R107-1594                                                                                                                                                              | 107-1594                                                                  | Overhaul Kit - Roller                                  | 1          |                   |  |  |
|       | Tech Note: Includes .                                                                                                                                                  | 2 ea.: R106-6941 Seals, R100                                              | 6-6942 V-Rings & R251-347 Bearings:                    |            |                   |  |  |
| R&R I | Rear Rollers                                                                                                                                                           |                                                                           |                                                        |            |                   |  |  |
| 1     | R140-5560                                                                                                                                                              | 105-5776,<br>106-6945,<br>107-3509,<br>119-4093,<br>120-9595,<br>140-5560 | Roller - Smooth 2 in Steel Rear                        | 1          |                   |  |  |
| 2     | R115-7388                                                                                                                                                              | 115-7388                                                                  | Roller - Smooth Tubular Steel<br>2-1/2 in Dia          | 1          |                   |  |  |
|       | Tech Note: Constructed with a through shaft, this steel roller uses a through shaft and ball bearings.:                                                                |                                                                           |                                                        |            |                   |  |  |
| 3     | R115-7360                                                                                                                                                              | 115-7360                                                                  | Roller - Narrow Grooved<br>Machined Aluminum - 2 1/2   | 1          |                   |  |  |
|       | Tech Note: Constructed with a through shaft, this aluminum roller is machined with narrow grooves and uses ball bearings.:                                             |                                                                           |                                                        |            |                   |  |  |
| 4     | R115-7386                                                                                                                                                              | 115-7386                                                                  | Roller - Wide Grooved<br>Machined Aluminum - 2-1/2 Dia | 1          |                   |  |  |
|       | Tech Note: Constructed with a through shaft, this aluminum roller is machined with 1-1/8" wide grooves for the least amount of ground contact and uses ball bearings.: |                                                                           |                                                        |            |                   |  |  |
| 5     | R121-4675                                                                                                                                                              | 121-4675                                                                  | Roller - Extended Machined<br>Grooved                  | 1          |                   |  |  |
| Othe  | r Parts Avialable                                                                                                                                                      |                                                                           |                                                        |            |                   |  |  |
| 70    | R99-6216                                                                                                                                                               | 99-6216                                                                   | Tube - Grooved - 1 1/8 Spacing                         | 1          |                   |  |  |
| 71    | R119-4090                                                                                                                                                              | 119-4090                                                                  | Shaft - Roller - Hardened                              | 1          |                   |  |  |
| 72    | R251-347                                                                                                                                                               | 251-347,<br>72-5690                                                       | Bearing - Ball                                         | 2          |                   |  |  |

## **Replaces Toro Greensmaster 3150-Q Parts**

*DPA Cutting Unit - Models 04652, 04654 & 04656 Rollers* 

|    | R&R<br>Part No. | OEM<br>Part No.                  | Description                   | Qty<br>Req | Order<br>Quantity |
|----|-----------------|----------------------------------|-------------------------------|------------|-------------------|
| 73 | R106-6941       | 106-6941                         | Seal - Double Lip             | 2          |                   |
| 74 | R106-6942       | 106-6942                         | V-Ring - Roller               | 2          |                   |
| 75 | R108-3151       | 106-6939,<br>108-3151            | Locknut - Roller - Stainless  | 2          |                   |
| 79 | R120-5404       | 120-5404                         | Shaft- Roller                 | 1          |                   |
| 80 | R106-9095-01    | 106-9095-01                      | Scraper - Assy                | 3          |                   |
| 81 | R256-239        | 256-239                          | Bearing                       | 6          |                   |
| 82 | R106-9094       | 106-9094                         | Spring - LH - SS              | 3          |                   |
| 83 | R106-9093       | 106-9093                         | Spring - RH - SS              | 3          |                   |
| 84 | R106-9091       | 106-9091                         | Pin - Scraper                 | 6          |                   |
| 85 | R33094-00       | 33094-00,<br>93-5914             | Washer - Flat - 8mm Hardened  | 6          |                   |
| 86 | R33024-00       | 33024-00                         | Locknut - 8mm x 1.25          | 6          |                   |
| 87 | R33113-016      | 33113-016,<br>48-7620            | Bolt - Hex Washer M6-1.0 x 12 | 12         |                   |
| 88 | R33023-00       | 33023-00,<br>48-7900,<br>49-7810 | Locknut - ESNA 6mm x 1.0      | 12         |                   |
| 89 | R6050-103       | 48-8010,<br>48-8030              | Washer - Flat                 | 12         |                   |