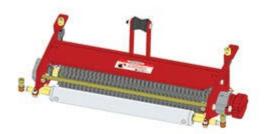

## **Replaces Toro Greensmaster 3150-Q Parts**

Dethatcher Unit - Models 04493 & 04496 Complete Dethatcher Unit

## **Replaces Toro Greensmaster 3150-Q Parts**

Dethatcher Unit - Models 04493 & 04496 Complete Dethatcher Unit

|      | n R&R<br>Part No.                                                                                                                                                            | OEM<br>Part No. | Description                      | Qty<br>Reg | Order<br>Quantity |
|------|------------------------------------------------------------------------------------------------------------------------------------------------------------------------------|-----------------|----------------------------------|------------|-------------------|
|      | dard Dethatching Unit                                                                                                                                                        | T dicito.       | Description                      |            | Quarterly         |
| 1    | R150235                                                                                                                                                                      |                 | Complete Standard Verti-Cut Unit | 0          |                   |
| Cust | om Dethatching Unit                                                                                                                                                          |                 |                                  |            |                   |
| 2    | R150235-SPL                                                                                                                                                                  |                 | Custom Verti-Cut Unit            | 0          |                   |
|      | Tech Note: R&R Custom Cutting Unit price does not include Verti-Cut Blades, Front Roller and Rear Roller. Select these options from the parts list to complete custom unit.: |                 |                                  |            |                   |