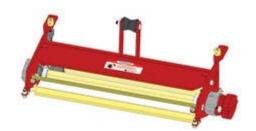

## **Replaces Toro Greensmaster 3150-Q Parts**

Dethatcher Unit - Models 04493 & 04496 Complete Dethatcher Unit

## **Replaces Toro Greensmaster 3150-Q Parts**

Dethatcher Unit - Models 04493 & 04496 Complete Dethatcher Unit

|      | n R&R<br>Part No.                                                                                                                                                            | OEM<br>Part No. | Description                      | Qty<br>Reg | Order<br>Quantity |
|------|------------------------------------------------------------------------------------------------------------------------------------------------------------------------------|-----------------|----------------------------------|------------|-------------------|
|      | dard Dethatching Unit                                                                                                                                                        | T dicito.       | Description                      |            | Quarterly         |
| 1    | R150235                                                                                                                                                                      |                 | Complete Standard Verti-Cut Unit | 0          |                   |
| Cust | om Dethatching Unit                                                                                                                                                          |                 |                                  |            |                   |
| 2    | R150235-SPL                                                                                                                                                                  |                 | Custom Verti-Cut Unit            | 0          |                   |
|      | Tech Note: R&R Custom Cutting Unit price does not include Verti-Cut Blades, Front Roller and Rear Roller. Select these options from the parts list to complete custom unit.: |                 |                                  |            |                   |