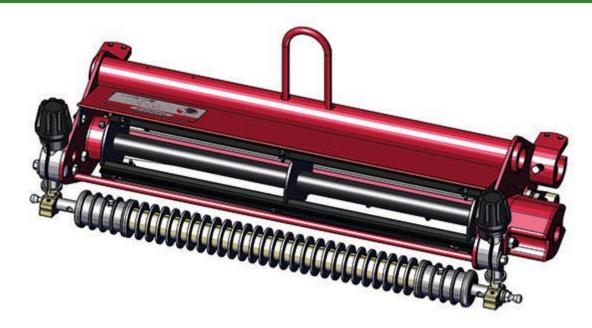

## **Replaces Toro Greensmaster 3150-Q**

Brush Reel Unit - R&R Special Complete Brush Reel Unit

**Parts** 

All original equipment manufacturers names and part numbers are used for identification purposes only, and we are in no way implying that our products are original equipment parts. Prices subject to change without notice.

| R&R<br>Products                           | <b>Replaces Toro Green</b><br><b>Parts</b><br>Brush Reel Unit - R&R Special<br>Complete Brush Reel Unit | nsmaster 3150-Q |            |                   |
|-------------------------------------------|---------------------------------------------------------------------------------------------------------|-----------------|------------|-------------------|
| ltem <b>R&amp;R</b><br>No <b>Part No.</b> | OEM<br>Part No.                                                                                         | Description     | Qty<br>Req | Order<br>Quantity |
| Standard Brush                            | Unit                                                                                                    |                 |            |                   |

1 **R150205** 

Complete Brush Reel Unit

3

*Tech Note: R&R Brush Reel Units complete with: R101480 Brush Reel, R94-6395 Thin Bedknife, R21-6540 Solid Front Roller & R21-8450 Solid Rear Roller:* 

All original equipment manufacturers names and part numbers are used for identification purposes only, and we are in no way implying that our products are original equipment parts. Prices subject to change without notice.