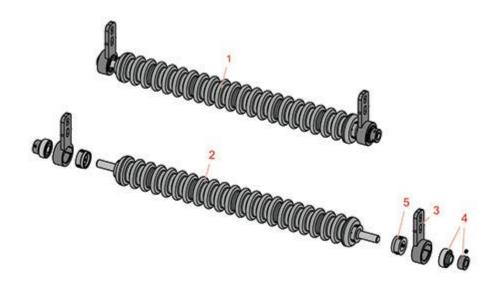

## **Replaces Toro Greensmaster 3150-Q Parts**

4-Bolt Cutting Unit - Models 04470, 04471, 04480 & 04481 Minuteman Roller System

|      | R&R<br>Part No.                                           | OEM<br>Part No. | Description                                                | Qty<br>Req | Order<br>Quantity |
|------|-----------------------------------------------------------|-----------------|------------------------------------------------------------|------------|-------------------|
| Comp | olete Minute                                              | man Roller S    | Systems                                                    |            |                   |
| 1    | RMT3201                                                   |                 | Minuteman Front Grooved Roller System                      | 0          |                   |
|      | Tech Note: 0                                              | Complete rolle  | er systems include roller and two brackets with bearings.: |            |                   |
| Minu | teman Rolle                                               | rs Only         |                                                            |            |                   |
| 2    | RM511                                                     |                 | Minuteman Grooved Roller Only - 22 in                      | 0          |                   |
|      | Tech Note: Use with Minuteman Roller Bracket System Only: |                 |                                                            |            |                   |
| Othe | r Parts Avail                                             | able            |                                                            |            |                   |
| 3    | RT321                                                     |                 | Bracket - Front                                            | 2          |                   |
| 4    | RMMB157                                                   |                 | Bearing w/Locking Collar                                   | 2          |                   |
| 5    | RMM3                                                      |                 | End Hub - 7/8 ID                                           | 2          |                   |
|      |                                                           |                 |                                                            |            |                   |