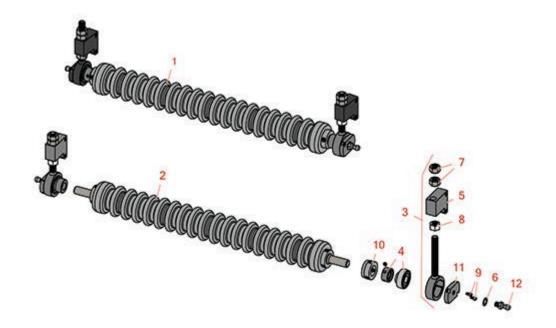

## **Replaces Toro Greensmaster 3150-Q Parts**

4-Bolt Cutting Unit - Models 04404, 04405, 04406, 04407, 04408 & 04409 Minuteman Roller System

|                                   | R&R<br>Part No.                                                                                 | OEM<br>Part No.                                                             | Description                                     | Qty<br>Req | Order<br>Quantity |  |  |
|-----------------------------------|-------------------------------------------------------------------------------------------------|-----------------------------------------------------------------------------|-------------------------------------------------|------------|-------------------|--|--|
| Complete Minuteman Roller Systems |                                                                                                 |                                                                             |                                                 |            |                   |  |  |
| 1                                 | RMT8001                                                                                         |                                                                             | Minuteman Front Grooved Roller System           | 0          |                   |  |  |
|                                   | Tech Note: Com                                                                                  | nplete roller systems i                                                     | include roller and two brackets with bearings.: |            |                   |  |  |
| Minu                              | teman Rollers (                                                                                 | Only                                                                        |                                                 |            |                   |  |  |
| 2                                 | RM513                                                                                           |                                                                             | Minuteman Grooved Roller Only                   | 0          |                   |  |  |
|                                   | Tech Note: Use with Minuteman Roller Bracket System Only:                                       |                                                                             |                                                 |            |                   |  |  |
| Othe                              | r Parts Availabl                                                                                | le                                                                          |                                                 |            |                   |  |  |
| 3                                 | RT821                                                                                           |                                                                             | Bracket Assy - Front LH/RH                      | 0          |                   |  |  |
|                                   | Tech Note: Includes RT8210 Bearing & Locking Collar, RMM606 Washer, R3219-5 Nut & RMM607 Screw: |                                                                             |                                                 |            |                   |  |  |
| 4                                 | RMMB157                                                                                         |                                                                             | Bearing w/Locking Collar                        | 0          |                   |  |  |
| 5                                 | RT8210                                                                                          |                                                                             | Block - Height Adj                              | 0          |                   |  |  |
| 6                                 | RMM606                                                                                          |                                                                             | Washer - Lock 3/8 Zinc Internal Tooth           | 0          |                   |  |  |
| 7                                 | R3219-5                                                                                         | 01-188-0820,<br>22-15-BJD,<br>22-15-BJKD,<br>3219-5                         | Nut - 1/2-20                                    | 0          |                   |  |  |
| 8                                 | RMM607                                                                                          | 01-158-0610,<br>01-191-0820,<br>21-3900,<br>3220-5,<br>45-0170,<br>5/1/3220 | Nut - Jam 1/2-20 Zinc                           | nc 0       |                   |  |  |
| 9                                 | RMM608                                                                                          |                                                                             | Screw - 8-32 x 5/16 SS Socket Head              | 0          |                   |  |  |
| 10                                | RMM3                                                                                            |                                                                             | End Hub - 7/8 ID                                | 0          |                   |  |  |
| 11                                | RT821P                                                                                          |                                                                             | Plate - For RT821 Bracket                       | 0          |                   |  |  |