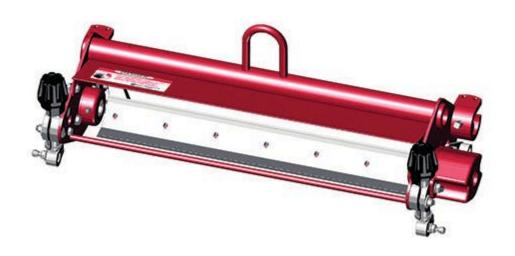

## Replaces Toro Greensmaster 3150-Q Parts

4-Bolt Cutting Unit - Models 04404, 04405, 04406, 04407, 04408 & 04409 Complete Cutting Unit

## Replaces Toro Greensmaster 3150-Q Parts

4-Bolt Cutting Unit - Models 04404, 04405, 04406, 04407, 04408 & 04409 Complete Cutting Unit

| Item | R&R                                                                                                                                                                        | OEM<br>Part No. | Description                    | Qty<br>Req | Order<br>Quantity |
|------|----------------------------------------------------------------------------------------------------------------------------------------------------------------------------|-----------------|--------------------------------|------------|-------------------|
| No   | Part No.                                                                                                                                                                   |                 |                                |            |                   |
| Stan | dard Cutting Unit                                                                                                                                                          |                 |                                |            |                   |
| 1    | R150200                                                                                                                                                                    |                 | Complete Standard Cutting Unit | 0          |                   |
|      | Tech Note: R&R Cutting Units Complete with: R5-3189 8 Blade Reel, R150460 Thin Bedknife, R21-6540 Grooved Front Roller & R21-8450 Solid Rear Roller:                       |                 |                                |            |                   |
| Cust | om Cutting Unit                                                                                                                                                            |                 |                                |            |                   |
| 2    | R150200-SPL                                                                                                                                                                |                 | Custom Cutting Unit            | 0          |                   |
|      | Tech Note: R&R Custom Cutting Unit price does not include Reel, Bedknife, Front Roller and Rear Roller. Select these options from the parts list to complete custom unit.: |                 |                                |            |                   |