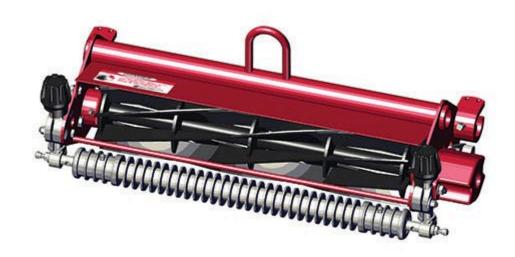

## Replaces Toro Greensmaster 3150-Q Parts

4-Bolt Cutting Unit - Models 04404, 04405, 04406, 04407, 04408 & 04409 Complete Cutting Unit

## Replaces Toro Greensmaster 3150-Q Parts

4-Bolt Cutting Unit - Models 04404, 04405, 04406, 04407, 04408 & 04409 Complete Cutting Unit

| Item | R&R                                                                                                                                                                        | OEM<br>Part No. | Description                    | Qty<br>Req | Order<br>Quantity |
|------|----------------------------------------------------------------------------------------------------------------------------------------------------------------------------|-----------------|--------------------------------|------------|-------------------|
| No   | Part No.                                                                                                                                                                   |                 |                                |            |                   |
| Stan | dard Cutting Unit                                                                                                                                                          |                 |                                |            |                   |
| 1    | R150200                                                                                                                                                                    |                 | Complete Standard Cutting Unit | 0          |                   |
|      | Tech Note: R&R Cutting Units Complete with: R5-3189 8 Blade Reel, R150460 Thin Bedknife, R21-6540 Grooved Front Roller & R21-8450 Solid Rear Roller:                       |                 |                                |            |                   |
| Cust | om Cutting Unit                                                                                                                                                            |                 |                                |            |                   |
| 2    | R150200-SPL                                                                                                                                                                |                 | Custom Cutting Unit            | 0          |                   |
|      | Tech Note: R&R Custom Cutting Unit price does not include Reel, Bedknife, Front Roller and Rear Roller. Select these options from the parts list to complete custom unit.: |                 |                                |            |                   |