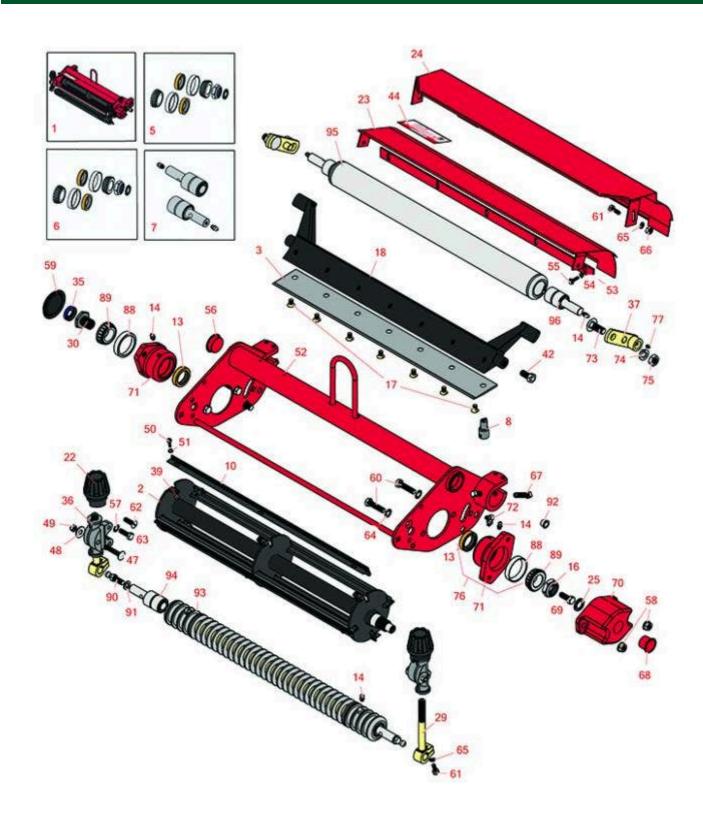

Brush Reel Unit - R&R Special Brush Reel & Bedknife

Brush Reel Unit - R&R Special Brush Reel & Bedknife

| Item <b>R&amp;R</b> | OEM      |             | Qty | Order    |
|---------------------|----------|-------------|-----|----------|
| No <b>Part No.</b>  | Part No. | Description | Req | Quantity |

#### Complete Brush Reel Unit

#### 1 **R150205** Complete Brush Reel Unit 0

Tech Note: R&R Brush Reel Units complete with: R101480 Brush Reel, R94-6395 Thin Bedknife, R21-6540 Solid Front Roller & R21-8450 Solid Rear Roller:

Detail Description: R&R Products Brush Reels are great for greens maintenance to clean sand and other debris left on grass surfaces after top dressing. If left on the turf, this sand and debris cause dulling and excessive wear on mowing reels and bed knives. However, with the use of R&R Brush Reels, this sand and other debris is easily swept into conventional grass baskets.<BR><BR>R&R Brush Reels are also used to stand turf up before mowing to give a cleaner, more uniform, and truer putting surface.<BR><BR>Equipped with four replaceable polyethylene brushes mounted on a metal frame, simply replace regular mowing reels with R&R Brush Reels and adjust bed knives to clear the brushes. The height of cut should be set to the top of the grass blades or slightly below.<BR>SBR>SUGGESTED SETTING<BR>Normal Operation - Use bed knife with grass basket in place<BR>Bed Knife to Brush Reel - 1/16 in to 1/8 in clearance<BR>Brush Reel Height Adjustment - 1/32 in lower than cutting height<BR>SUGGESTED USAGE<BR>Verticutting<BR>Dew Removal<BR>Leaf Cleaning Up<BR>Thatch Prevention<BR>Prior to Overseeding<BR>Grooming Before Mowing<BR>Removal of Excessive Top Dressing:

#### R&R Brush Reel

2 **R150480** Brush Reel

Detail Description: R&R Products Brush Reels are an exciting concept in greens maintenance to clean sand and other debris left on grass surfaces after top dressing. If left on the turf, this sand and debris can cause dulling and excessive wear on mowing reels and bed knives. However, with the use of R&R Brush Reels, sand and debris are easily swept into conventional grass baskets. R&R Brush Reels are also used to stand turf up before mowing to give a cleaner, more uniform and truer putting surface. Designed with four replaceable brushes mounted in a metal frame, simply replace regular mowing reels with R&R Brush Reels and adjust bedknife to clear the brushes. The height of cut should be set to the top of the grass blades or slightly below. \*Remove bedknife for the removal of pine needles.<BR><BR>SUGGESTED USAGE: Verticutting - Dew Removal - Leaf Clean Up - Thatch Prevention Prior to Overseeding - Grooming before Mowing - Removal of Excessive Top Dressing:

#### R&R Bedknives, Lifetime Guaranteed

| 3 <b>F</b> | R94-6395 | 17-7040,<br>19-8880,<br>62-2510,<br>63-8500,<br>94-6395 | Bedknife - Low Cut 3/16"-1"<br>HOC | 1 |
|------------|----------|---------------------------------------------------------|------------------------------------|---|
|------------|----------|---------------------------------------------------------|------------------------------------|---|

Brush Reel Unit - R&R Special Brush Reel & Bedknife

| Item <b>R&amp;R</b> | OEM      |             | Qty | Order    |
|---------------------|----------|-------------|-----|----------|
| No <b>Part No.</b>  | Part No. | Description | Req | Quantity |

Detail Description: R&R Bedknives are manufactured from high carbon-boron alloy steel and then hardened to RC46-49 to match the temper of our reel blades and original equipment reels. Bedknives are surface ground on the top and front edge and straightened three times before being packaged with oil for rust prevention. All R&R Bedknives now have an increased front edge grind for added life. All R&R Bedknives are guaranteed against defects in material and workmanship under normal use for the life of the part.:

| ver                                                                                                                                   | haul Kits & Service                                                                                                                                      | e Tools                       |                                             |       |  |
|---------------------------------------------------------------------------------------------------------------------------------------|----------------------------------------------------------------------------------------------------------------------------------------------------------|-------------------------------|---------------------------------------------|-------|--|
| 5                                                                                                                                     | R255-300                                                                                                                                                 | 107-1590                      | Overhaul Kit - Cutting Unit                 | 0     |  |
|                                                                                                                                       | Detail Description<br>Seal, R32127-46 L                                                                                                                  |                               | ls, R254-72 Cups, R254-94 Bearings; 1ea: R2 | 53-61 |  |
| 6                                                                                                                                     | R107-1598                                                                                                                                                |                               | Overhaul Kit - Cutting Unit                 | 0     |  |
| Detail Description: Includes 2 ea.: R104-3388 Seals, R254-72 Bearing Cups & R254-94 Bearings; 1 ea: R253-61 Seal & R32127-46 Locknut: |                                                                                                                                                          |                               |                                             |       |  |
| 7                                                                                                                                     | R107-1588                                                                                                                                                | 107-1588                      | Overhaul Kit - Roller                       | 0     |  |
|                                                                                                                                       | Detail Description                                                                                                                                       | : Includes 2 ea.: R302-5 Gred | ase Fittings & R52-3180 Bearings:           |       |  |
| 8                                                                                                                                     | R51-0880                                                                                                                                                 | 51-0880                       | Bedknife Screw Driver Tool                  | 0     |  |
|                                                                                                                                       | Detail Description: Easily install and remove bed knife screws with the help of a ratchet with 3/8" drive. Tool manufactured with hardened alloy steel.: |                               |                                             |       |  |
| the                                                                                                                                   | r Parts Available                                                                                                                                        |                               |                                             |       |  |
| 10                                                                                                                                    | R150481                                                                                                                                                  |                               | Brush Assy - Brush Reel                     | 4     |  |
| 13                                                                                                                                    | R104-3388                                                                                                                                                | 104-3388                      | Seal - Double Lip Bearing<br>Housing        | 2     |  |
| 13                                                                                                                                    | R104-3388                                                                                                                                                | 104-3388                      |                                             |       |  |

Brush Reel Unit - R&R Special Brush Reel & Bedknife

|    | R&R<br>Part No. | OEM<br>Part No.                                                                                                                                | Description                          | Qty<br>Req | Order<br>Quantity |
|----|-----------------|------------------------------------------------------------------------------------------------------------------------------------------------|--------------------------------------|------------|-------------------|
| 14 | R302-5          | 21-6010,<br>302-11,<br>302-37,<br>302-47,<br>302-5,<br>302-57,<br>302-58,<br>302-6,<br>31-0300,<br>32-9660,<br>60-0800,<br>62-3880,<br>92-4181 | Fitting - Grease                     | 6          |                   |
| 16 | R32127-46       | 32127-46,<br>3296-60                                                                                                                           | Locknut                              | 1          |                   |
| 17 | R150477         | 57-4910                                                                                                                                        | Screw - Bedknife 5/16-18 x 1/2       | 7          |                   |
| 18 | R10-4930        | 10-4930,<br>10-4930-01                                                                                                                         | Bed Bar                              | 1          |                   |
| 22 | R65-8600        | 10-5040,<br>65-8600                                                                                                                            | Knob - Height Adjusting              | 2          |                   |
| 23 | R27-2620        | Oct-40                                                                                                                                         | Shield - Grass Deflector             | 1          |                   |
| 24 | R36-7190        | 36-7190                                                                                                                                        | Deflector - Grass                    | 1          |                   |
| 25 | R253-61         | 253-61                                                                                                                                         | Seal - Oil Reel                      | 1          |                   |
| 29 | R10-5010        | 10-5010                                                                                                                                        | Screw - Roller Adjustment            | 2          |                   |
| 30 | R10-5100        | 10-5100                                                                                                                                        | Nut - Splined 1-1/8 Long             | 1          |                   |
| 30 | R93-1394        | 93-1394                                                                                                                                        | Nut - Splined RH Thrd .812 Long      | 1          |                   |
| 35 | R353-585        | 353-585,<br>353-587,<br>354-34,<br>72-4380,<br>75-1210,<br>75-1270,<br>92-8863,<br>92-8864                                                     | Seal - High Pressure - Reel<br>Motor | 1          |                   |

Brush Reel Unit - R&R Special Brush Reel & Bedknife

|    | R&R<br>Part No. | OEM<br>Part No.                                                                                                                              | Description                      | Qty<br>Req | Order<br>Quantity |
|----|-----------------|----------------------------------------------------------------------------------------------------------------------------------------------|----------------------------------|------------|-------------------|
| 36 | R10-5060        | 10-5060                                                                                                                                      | Bracket - Roller Adj             | 2          |                   |
| 37 | R27-2650        | 27-2650                                                                                                                                      | Height Adjustment Assy           | 2          |                   |
| 39 | R3296-9         | 32127-17,<br>3296-9                                                                                                                          | Locknut - Comb                   | 12         |                   |
| 42 | R315298         | 217-74,<br>31-1070                                                                                                                           | Bolt - Bed Bar                   | 2          |                   |
| 44 | R354083         | 104-7729,<br>354083                                                                                                                          | Decal - Danger                   | 1          |                   |
| 47 | R441674         | 01-173-0514,<br>01-173-0516,<br>3-7253,<br>3230-5                                                                                            | Screw - 5/16-18 x 1-3/4 Carriage | 2          |                   |
| 48 | R453009         | 01-166-0400,<br>24-10-BD,<br>24-9-AD,<br>32-9650,<br>3256-2,<br>3256-23,<br>3256-3,<br>3256-67,<br>3290-217,<br>3556-3,<br>4-2390,<br>7-0152 | Washer - Flat 5/16 SAE           | 6          |                   |
| 49 | R32153-3        | 119-4038,<br>22-12-AJFD,<br>32127-35,<br>32146-5,<br>32153-3,<br>3296-18,<br>3296-29,<br>3296-31,<br>N/A                                     | Locknut - 5/16-18 ESNA Zinc      | 2          |                   |
| 50 | R150425         |                                                                                                                                              | Bolt - Hex HD 8-32 x 5/8         | 12         |                   |
| 51 | R150426         | 3256-21                                                                                                                                      | Washer - 8 SAE                   | 12         |                   |

Brush Reel Unit - R&R Special Brush Reel & Bedknife

|    | R&R<br>Part No. | OEM<br>Part No.                                                                                | Description                         | Qty<br>Req | Order<br>Quantity |
|----|-----------------|------------------------------------------------------------------------------------------------|-------------------------------------|------------|-------------------|
| 52 | R70-1100        | 36-7230,<br>70-1100,<br>70-1100-01                                                             | Frame                               | 1          |                   |
| 53 | R36-7260        | 36-7260                                                                                        | Bar - Cut Off Grass Shield          | 1          |                   |
| 54 | R3256-14        | 24-7-BD,<br>32125-2,<br>3256-14,<br>3256-51,<br>51-2170                                        | Washer - 10 Flat                    | 5          |                   |
| 55 | R32144-73       | 104-2065,<br>32144-73                                                                          | Screw - Machine Hex Washer<br>Head  | 5          |                   |
| 56 | R285-14         |                                                                                                | Plug - Pipe Frame                   | 2          |                   |
| 57 | R3255-8         | 3255-8                                                                                         | Washer - Lock 5/16 Ext              | 2          |                   |
| 58 | R3296-39        | 32127-25,<br>32128-36,<br>3290-357,<br>3296-17,<br>3296-22,<br>3296-39,<br>915663P,<br>99-7443 | Locknut - 3/8-16 Nylon              | 2          |                   |
| 59 | R150485         | 2410-30                                                                                        | Cap - Protective Bearing<br>Housing | 1          |                   |
| 60 | R323-53         | 323-53,<br>57-3210                                                                             | Bolt - Hex HD 3/8-16 x 1-3/4        | 4          |                   |
| 60 | R3290-316       | 3290-316,<br>57-3210                                                                           | Bolt - Hex Tap 3/8-16 x 1-1/2       | 4          |                   |
| 61 | R321-4          | 01-150-1030,<br>01-178-0406,<br>20-3-AGD,<br>321-4,<br>3222-1                                  | Bolt - Hex HD 1/4-20 x 3/4          | 4          |                   |
| 61 | R321-5          | 321-31,<br>321-5                                                                               | Bolt - Hex HD 1/4-20 x 7/8          | 2          |                   |

Brush Reel Unit - R&R Special Brush Reel & Bedknife

|    | R&R<br>Part No.     | OEM<br>Part No.                                                                                           | Description                 | Qty<br>Req | Order<br>Quantity |
|----|---------------------|-----------------------------------------------------------------------------------------------------------|-----------------------------|------------|-------------------|
| 62 | R32108-20           | 32108-20                                                                                                  | Screw - Flat HD Cntrsunk    | 2          |                   |
| 63 | R322-5              | 01-178-0508,<br>20-26-AD,<br>20-26-AGD,<br>30-9000,<br>322-5,<br>513341,<br>519755,<br>908019P,<br>N/A    | Bolt - Hex HD 5/16-18 x 1   | 2          |                   |
| 64 | R3255-9             | 3255-9                                                                                                    | Washer - Lock 3/8 Ext. Star | 4          |                   |
| 65 | R3253-3             | 01-166-0070,<br>01-166-0410,<br>23-9-GD,<br>24-7150,<br>3253-3,<br>3256-1,<br>352-167                     | Washer - Lock 1/4           | 4          |                   |
| 66 | R301504             | 2296-42,<br>301504,<br>32127-24,<br>32128-33,<br>32146-17,<br>3296-16,<br>3296-42,<br>3296-42,<br>915661P | Locknut - ESNA 1/4-20       | 2          |                   |
| 67 | R3243-13            | 3243-13                                                                                                   | Screw - Bed Bar Adjusting   | 4          |                   |
| 68 | R12-0460            | 12-0460                                                                                                   | Caplug - End Cap            | 1          |                   |
| 69 | R323-2              | 01-178-0604,<br>323-2                                                                                     | Bolt - Hex HD 3/8-16 x 1    | 1          |                   |
| 70 | R10-5080            | 10-5080,<br>10-5080-01                                                                                    | End - Cap Reel Brg Housing  | 1          |                   |
| 71 | R10-5120            | 10-5120                                                                                                   | Housing - Bearing Reel      | 2          |                   |
|    | Detail Description: | Includes R253-96 & R254-72:                                                                               |                             |            |                   |

Brush Reel Unit - R&R Special Brush Reel & Bedknife

|    | R&R<br>Part No. | OEM<br>Part No.                                                                                                  | Description                    | Qty<br>Req | Order<br>Quantity |
|----|-----------------|------------------------------------------------------------------------------------------------------------------|--------------------------------|------------|-------------------|
| 72 | R302-40         | 302-13,<br>302-40                                                                                                | Fitting - Grease               | 1          |                   |
| 73 | R3233-26        | 3233-26                                                                                                          | Bolt - Carriage 1/2-13 x 1-1/4 | 2          |                   |
| 74 | R3253-7         | 01-166-0030,<br>01-166-0080,<br>01-166-0290,<br>01-166-0810,<br>23-13-GD,<br>3253-7,<br>48-9380                  | Washer - Lock 1/2              | 2          |                   |
| 75 | R443118         | 01-188-0813,<br>22-15-AJD,<br>3217-9                                                                             | Nut - 1/2-13 Zinc              | 2          |                   |
| 76 | R104-3399       | 104-3399                                                                                                         | Housing Assy - Bearing Reel    | 2          |                   |
| 77 | R3290-125       | 3290-125                                                                                                         | Screw - Set 1/4-20 x 5/16      | 2          |                   |
| 88 | R254-72         | 01-103-0050,<br>01-103-0120,<br>01-103-0140,<br>1-543508,<br>254-71,<br>254-72,<br>40439,<br>62-3340,<br>99-4511 | Cup - Bearing                  | 2          |                   |
| 89 | R254-94         | 1-543509,<br>254-94,<br>32-8090,<br>32-8240,<br>32-9640,<br>40440,<br>62-3330                                    | Tapered Bearing Cone           | 2          |                   |
| 90 | R94-2958        | 94-2958                                                                                                          | Stud - Alloy Ball Joint        | 2          |                   |

Brush Reel Unit - R&R Special Brush Reel & Bedknife

|    | R&R<br>Part No.                                                                                                                                                                  | OEM<br>Part No.                                                                                        | Description                          | Qty<br>Req | Order<br>Quantity |  |
|----|----------------------------------------------------------------------------------------------------------------------------------------------------------------------------------|--------------------------------------------------------------------------------------------------------|--------------------------------------|------------|-------------------|--|
| 91 | R3254-6                                                                                                                                                                          | 01-166-0010,<br>01-166-0280,<br>01-166-0610,<br>3253-5,<br>3254-18,<br>3254-6,<br>3290-223,<br>48-9370 | Washer - Lock 3/8                    | 2          |                   |  |
| 92 | R256-116                                                                                                                                                                         | 256-116                                                                                                | Bushing - Flanged                    | 4          |                   |  |
| 93 | R21-6540                                                                                                                                                                         | 21-6540                                                                                                | Roller - Grooved Repairable<br>Steel | 1          |                   |  |
|    | Detail Description: Constructed with greasable "water-pump" style bearings, this roller can be repaired by unscrewing the ends and replacing the series of washers and spacers.: |                                                                                                        |                                      |            |                   |  |
| 94 | R52-3180                                                                                                                                                                         | 21-6410,<br>52-3180                                                                                    | Bearing - Front Roller               | 2          |                   |  |
| 95 | R21-8450                                                                                                                                                                         | 21-8450                                                                                                | Roller - Smooth Tubular Steel        | 1          |                   |  |
|    | Detail Description: Constr                                                                                                                                                       | ructed with greasable "water- <sub>l</sub>                                                             | oump" style bearings. :              |            |                   |  |
| 96 | R21-8430                                                                                                                                                                         | 21-8430                                                                                                | Bearing - Roller                     | 2          |                   |  |