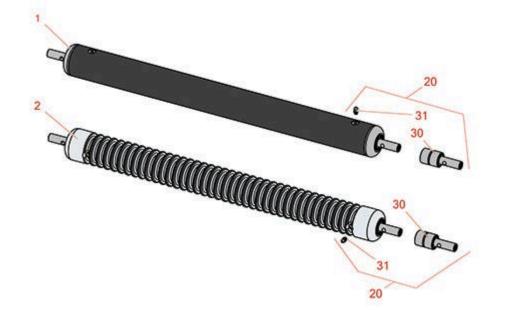

## **Replaces Toro Greensmaster 1610 Parts**

Mower - Model 04039 Front Rollers

|       | R&R<br>Part No.                                                                                                         | OEM<br>Part No.                                                                                                                                | Description                                     | Qty<br>Req  | Order<br>Quantity |
|-------|-------------------------------------------------------------------------------------------------------------------------|------------------------------------------------------------------------------------------------------------------------------------------------|-------------------------------------------------|-------------|-------------------|
| R&R I | Rollers                                                                                                                 |                                                                                                                                                |                                                 |             |                   |
| 1     | R95-0930                                                                                                                | 95-0930                                                                                                                                        | Roller - Smooth Tubular Steel                   | 0           |                   |
|       | Detail Description                                                                                                      | n: This tubular steel ro                                                                                                                       | ller uses greasable "water-pump" style bearings | s. <i>:</i> |                   |
| 2     | R93-9039                                                                                                                | 93-9039                                                                                                                                        | Roller - Grooved Machined Solid<br>Aluminum     | 0           |                   |
|       | Detail Description: Machined from solid aluminum, this light weight roller uses greasable "water-pump" style bearings.: |                                                                                                                                                |                                                 |             |                   |
| Overl | haul Kits                                                                                                               |                                                                                                                                                |                                                 |             |                   |
| 20    | R107-1588                                                                                                               | 107-1588                                                                                                                                       | Overhaul Kit - Roller                           | 0           |                   |
|       | Detail Description                                                                                                      | n: Includes 2 ea.: R302                                                                                                                        | 2-5 Grease Fittings & R52-3180 Bearings:        |             |                   |
| Othe  | r Parts Available                                                                                                       |                                                                                                                                                |                                                 |             |                   |
| 30    | R52-3180                                                                                                                | 21-6410,<br>52-3180                                                                                                                            | Bearing - Front Roller                          | 2           |                   |
| 31    | R302-5                                                                                                                  | 21-6010,<br>302-11,<br>302-37,<br>302-47,<br>302-5,<br>302-57,<br>302-58,<br>302-6,<br>31-0300,<br>32-9660,<br>60-0800,<br>62-3880,<br>92-4181 | Fitting - Grease                                | 2           |                   |