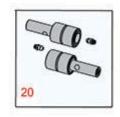

## **Replaces Toro Greensmaster 1610 Parts**

Mower - Model 04039 Front Rollers

|       | R&R<br>Part No.                                                                                                         | OEM<br>Part No.                                                                                                                                | Description                                     | Qty<br>Req  | Order<br>Quantity |
|-------|-------------------------------------------------------------------------------------------------------------------------|------------------------------------------------------------------------------------------------------------------------------------------------|-------------------------------------------------|-------------|-------------------|
| R&R I | Rollers                                                                                                                 |                                                                                                                                                |                                                 |             |                   |
| 1     | R95-0930                                                                                                                | 95-0930                                                                                                                                        | Roller - Smooth Tubular Steel                   | 0           |                   |
|       | Detail Description                                                                                                      | n: This tubular steel ro                                                                                                                       | ller uses greasable "water-pump" style bearings | s. <i>:</i> |                   |
| 2     | R93-9039                                                                                                                | 93-9039                                                                                                                                        | Roller - Grooved Machined Solid<br>Aluminum     | 0           |                   |
|       | Detail Description: Machined from solid aluminum, this light weight roller uses greasable "water-pump" style bearings.: |                                                                                                                                                |                                                 |             |                   |
| Overl | haul Kits                                                                                                               |                                                                                                                                                |                                                 |             |                   |
| 20    | R107-1588                                                                                                               | 107-1588                                                                                                                                       | Overhaul Kit - Roller                           | 0           |                   |
|       | Detail Description                                                                                                      | n: Includes 2 ea.: R302                                                                                                                        | 2-5 Grease Fittings & R52-3180 Bearings:        |             |                   |
| Othe  | r Parts Available                                                                                                       |                                                                                                                                                |                                                 |             |                   |
| 30    | R52-3180                                                                                                                | 21-6410,<br>52-3180                                                                                                                            | Bearing - Front Roller                          | 2           |                   |
| 31    | R302-5                                                                                                                  | 21-6010,<br>302-11,<br>302-37,<br>302-47,<br>302-5,<br>302-57,<br>302-58,<br>302-6,<br>31-0300,<br>32-9660,<br>60-0800,<br>62-3880,<br>92-4181 | Fitting - Grease                                | 2           |                   |