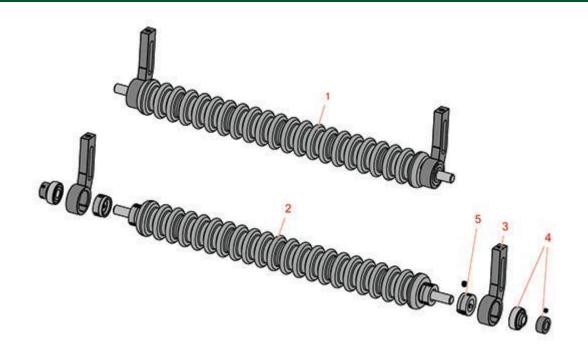

## **Replaces Toro Greensmaster 1000 Parts**

Mower - Model 04052 Minuteman Roller System

|                                   | R&R<br>Part No.                                                    | OEM<br>Part No. | Description                                                    | Qty<br>Req | Order<br>Quantity |
|-----------------------------------|--------------------------------------------------------------------|-----------------|----------------------------------------------------------------|------------|-------------------|
| Complete Minuteman Roller Systems |                                                                    |                 |                                                                |            |                   |
| 1                                 | RMT8501                                                            |                 | Minuteman Front Grooved Roller System                          | 0          |                   |
|                                   | Detail Descriț                                                     | otion: Complete | roller systems include roller and two brackets with bearings.: |            |                   |
| Minuteman Rollers Only            |                                                                    |                 |                                                                |            |                   |
| 2                                 | RM511                                                              |                 | Minuteman Grooved Roller Only - 22 in                          | 0          |                   |
|                                   | Detail Description: Use with Minuteman Roller Bracket System Only: |                 |                                                                |            |                   |
| Other Parts Available             |                                                                    |                 |                                                                |            |                   |
| 3                                 | RT8521                                                             |                 | Bracket - Front LH/RH                                          | 0          |                   |
| 4                                 | RMMB157                                                            |                 | Bearing w/Locking Collar                                       | 0          |                   |
| 5                                 | RMM3                                                               |                 | End Hub - 7/8 ID                                               | 0          |                   |