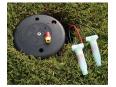

## **Details**

The 3M Direct Bury Splice DBR/Y is a premium moisture-resistant connector, which is used to electrically connect and moisture-seal thicker insulation wire. The product includes an R/Y spring connector and a high impact, UV resistant tube prefilled with moisture-resistant grease.