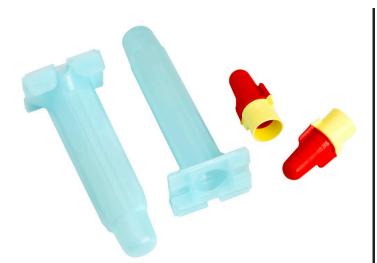

## **Details**

The 3M Direct Bury Splice DBR/Y is a premium moisture-resistant connector, which is used to electrically connect and moisture-seal thicker insulation wire. The product includes an R/Y spring connector and a high impact, UV resistant tube prefilled with moisture-resistant grease.