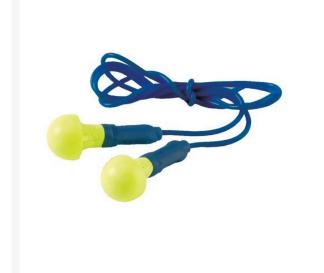

## Details

No roll down with ball earplug design. Available in corded and uncorded foam providing all-day hearing comfort, convenience and protection. Blue stem makes insertion and removal easy and helps keep the tips clean when the wearer's hands are dirty. NRR 28dB.

- Ball design means no roll-down
- Blue stem keeps tips clean
- Corded. 100 pr/box
- NRR 28 dB