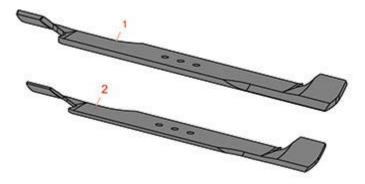

**Replaces Sensation Rotary Mower Parts** *Rotary Mower* 

Rotary Parts

|   | R&R<br>Part No.                                                       | OEM<br>Part No. | Description                | Qty<br>Req | Order<br>Quantity |
|---|-----------------------------------------------------------------------|-----------------|----------------------------|------------|-------------------|
| 1 | R260                                                                  | 123-101         | Mower Blade                | 0          |                   |
|   | Detail Description: 3/8" center hole & 3/8" outer holes 2" on center: |                 |                            |            |                   |
| 2 | R261                                                                  |                 | Mower Blade - Fits 19 Sens | 0          |                   |