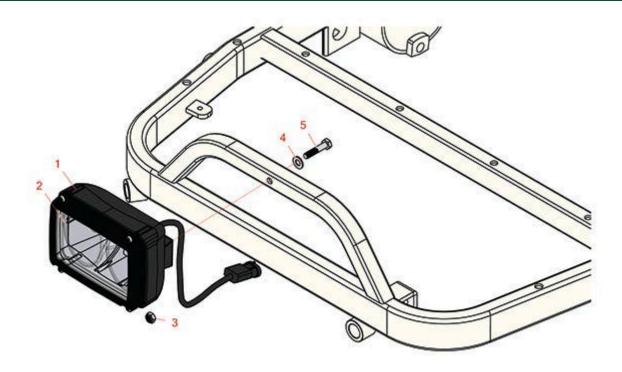

## **Replaces R&R Products Versa-Green 2160D Parts**

Traction Unit Light Kit

|   | R&R<br>Part No. | OEM<br>Part No.                                                                                                                                                                  | Description                   | Qty <b>Order</b><br>Req <b>Quantity</b> |
|---|-----------------|----------------------------------------------------------------------------------------------------------------------------------------------------------------------------------|-------------------------------|-----------------------------------------|
|   |                 | - Circitot                                                                                                                                                                       | z esc. paron                  | ried <b>Quarrenty</b>                   |
| 1 | R150285         |                                                                                                                                                                                  | Light - Halogen - 2 Bulb      | 1                                       |
| 2 | R150286         |                                                                                                                                                                                  | Bulb - Halogen                | 2                                       |
| 3 | R3296-29        | 3296-29,<br>R1-804256,<br>R915662P                                                                                                                                               | Locknut - 5/16-18 ESNA        | 1                                       |
| 4 | R453009         | 3256-3,<br>R01-166-0400,<br>R24-10-BD,<br>R24-9-AD,<br>R24H1136,<br>R32-9650,<br>R3256-2,<br>R3256-23,<br>R3256-67,<br>R3290-217,<br>R3556-3,<br>R4-2390,<br>R452006,<br>R7-0152 | Washer - Flat 5/16 SAE        | 1                                       |
| 5 | R400192         |                                                                                                                                                                                  | Bolt - Hex HD 5/16-18 x 1-1/2 | 1                                       |