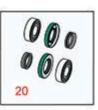

## Replaces R&R Products Versa-Green 1860PS Parts

Dual Adjust Cutting Unit Rollers

|       | R&R<br>Part No.                                                                                                                                                                     | OEM<br>Part No.                                                   | Description                                  | Qty<br>Req | Order<br>Quantity |
|-------|-------------------------------------------------------------------------------------------------------------------------------------------------------------------------------------|-------------------------------------------------------------------|----------------------------------------------|------------|-------------------|
| R&R I | Rollers                                                                                                                                                                             |                                                                   |                                              |            |                   |
| 1     | R140-5560                                                                                                                                                                           | R105-5776,<br>R106-6945,<br>R107-3509,<br>R119-4093,<br>R120-9595 | Roller - Smooth 2 in Steel Rear              | 1          |                   |
| 2     | R107-9036                                                                                                                                                                           | R107-7632                                                         | Roller - Smooth Tubular Aluminum             | 1          |                   |
|       | Detail Description: Constructed with a through shaft, this light weight aluminum roller uses of through shaft and ball bearings.:                                                   |                                                                   |                                              |            |                   |
| 3     | R107-9039                                                                                                                                                                           | R104-9796,<br>R106-2612,<br>R107-3500                             | Roller - Smooth Tubular Steel                | 1          |                   |
|       | Detail Description: Constructed with a through shaft, this steel roller uses a through shaft an ball bearings.:                                                                     |                                                                   |                                              |            |                   |
| 4     | R107-9037                                                                                                                                                                           | R106-2628,<br>R106-6944                                           | Roller - Narrow Grooved Machined<br>Aluminum | 1          |                   |
|       | Detail Description: Constructed with a through shaft, this aluminum roller is machined with narrow grooves and uses ball bearings.:                                                 |                                                                   |                                              |            |                   |
| 5     | R107-9038                                                                                                                                                                           | R106-2627,<br>R99-6215                                            | Roller - Wide Grooved Machined<br>Aluminum   | 1          |                   |
|       | Detail Description: Constructed with a through shaft, this aluminum roller is machined with 1-1/8" wide grooves for the least amount of ground contact and uses ball bearings.:     |                                                                   |                                              |            |                   |
| 6     | R150340                                                                                                                                                                             |                                                                   | Roller - Smooth UHMW<br>Polyethylene         | 1          |                   |
|       | Detail Description: Machined from solid UHMW, this low maintenance roller uses a 1" solid stainless steel shaft and requires no grease. UHMW material prevents build-up of debris.: |                                                                   |                                              |            |                   |
| Overl | haul Kits                                                                                                                                                                           |                                                                   |                                              |            |                   |
| 20    | R107-1594                                                                                                                                                                           |                                                                   | Overhaul Kit - Roller                        | 0          |                   |
|       | Detail Description: I                                                                                                                                                               | s:                                                                |                                              |            |                   |
| 21    | R101395                                                                                                                                                                             |                                                                   | Overhaul Kit - UHMW Roller                   | 0          |                   |

| Other Parts Available |           |                                                                                                              |                               |   |  |  |
|-----------------------|-----------|--------------------------------------------------------------------------------------------------------------|-------------------------------|---|--|--|
| 30                    | R119-4090 |                                                                                                              | Shaft - Roller - Hardened     | 1 |  |  |
| 31                    | R150336   |                                                                                                              | Shaft - 1 SS Front Roller     | 1 |  |  |
| 32                    | R251-347  | R72-5690                                                                                                     | Bearing - Ball                | 2 |  |  |
| 33                    | R106-6941 |                                                                                                              | Seal - Double Lip             | 2 |  |  |
| 34                    | R106-6942 |                                                                                                              | V-Ring - Roller               | 2 |  |  |
| 35                    | R114-3745 | 114-5411,<br>R106-6939,<br>R108-3151,<br>R114-5411                                                           | Locknut - Bearing - Stainless | 2 |  |  |
| 36                    | R150347T  | R150347                                                                                                      | Seal - Nonstick Lip           | 2 |  |  |
| 37                    | R150334A  |                                                                                                              | Washer - Thrust SAE660 Bronze | 2 |  |  |
| 38                    | R150333   | R150447                                                                                                      | Washer - Flat Keyed Outer SS  | 2 |  |  |
| 39                    | R3296-15  | 367029,<br>R1503473,<br>R32118-5,<br>R32127-23,<br>R32127-47,<br>R367029,<br>R445748,<br>RG-371,<br>RN101345 | Locknut - 3/4-16 Nylon Jam    | 2 |  |  |