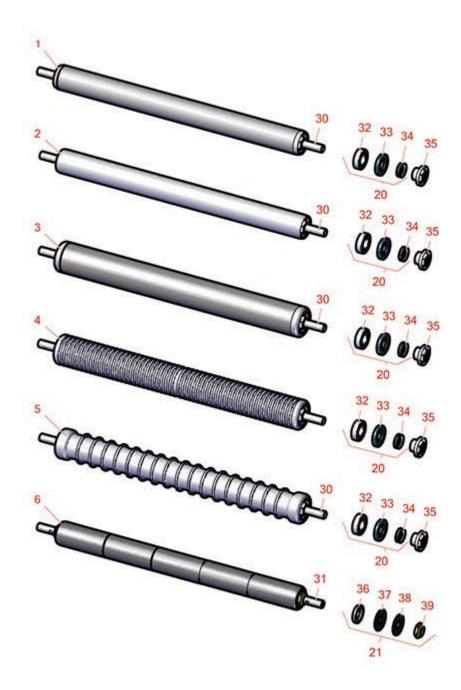

## Replaces R&R Products Versa-Green 1860PS Parts

Dual Adjust Cutting Unit Rollers

|       | R&R<br>Part No.                                                                                                                                                                     | OEM<br>Part No.                                                   | Description                                  | Qty<br>Req | Order<br>Quantity |
|-------|-------------------------------------------------------------------------------------------------------------------------------------------------------------------------------------|-------------------------------------------------------------------|----------------------------------------------|------------|-------------------|
| R&R I | Rollers                                                                                                                                                                             |                                                                   |                                              |            |                   |
| 1     | R140-5560                                                                                                                                                                           | R105-5776,<br>R106-6945,<br>R107-3509,<br>R119-4093,<br>R120-9595 | Roller - Smooth 2 in Steel Rear              | 1          |                   |
| 2     | R107-9036                                                                                                                                                                           | R107-7632                                                         | Roller - Smooth Tubular Aluminum             | 1          |                   |
|       | Detail Description: Constructed with a through shaft, this light weight aluminum roller uses of through shaft and ball bearings.:                                                   |                                                                   |                                              |            |                   |
| 3     | R107-9039                                                                                                                                                                           | R104-9796,<br>R106-2612,<br>R107-3500                             | Roller - Smooth Tubular Steel                | 1          |                   |
|       | Detail Description: Constructed with a through shaft, this steel roller uses a through shaft an ball bearings.:                                                                     |                                                                   |                                              |            |                   |
| 4     | R107-9037                                                                                                                                                                           | R106-2628,<br>R106-6944                                           | Roller - Narrow Grooved Machined<br>Aluminum | 1          |                   |
|       | Detail Description: Constructed with a through shaft, this aluminum roller is machined with narrow grooves and uses ball bearings.:                                                 |                                                                   |                                              |            |                   |
| 5     | R107-9038                                                                                                                                                                           | R106-2627,<br>R99-6215                                            | Roller - Wide Grooved Machined<br>Aluminum   | 1          |                   |
|       | Detail Description: Constructed with a through shaft, this aluminum roller is machined with 1-1/8" wide grooves for the least amount of ground contact and uses ball bearings.:     |                                                                   |                                              |            |                   |
| 6     | R150340                                                                                                                                                                             |                                                                   | Roller - Smooth UHMW<br>Polyethylene         | 1          |                   |
|       | Detail Description: Machined from solid UHMW, this low maintenance roller uses a 1" solid stainless steel shaft and requires no grease. UHMW material prevents build-up of debris.: |                                                                   |                                              |            |                   |
| Overl | haul Kits                                                                                                                                                                           |                                                                   |                                              |            |                   |
| 20    | R107-1594                                                                                                                                                                           |                                                                   | Overhaul Kit - Roller                        | 0          |                   |
|       | Detail Description: I                                                                                                                                                               | s:                                                                |                                              |            |                   |
| 21    | R101395                                                                                                                                                                             |                                                                   | Overhaul Kit - UHMW Roller                   | 0          |                   |

| Other Parts Available |           |                                                                                                              |                               |   |  |  |
|-----------------------|-----------|--------------------------------------------------------------------------------------------------------------|-------------------------------|---|--|--|
| 30                    | R119-4090 |                                                                                                              | Shaft - Roller - Hardened     | 1 |  |  |
| 31                    | R150336   |                                                                                                              | Shaft - 1 SS Front Roller     | 1 |  |  |
| 32                    | R251-347  | R72-5690                                                                                                     | Bearing - Ball                | 2 |  |  |
| 33                    | R106-6941 |                                                                                                              | Seal - Double Lip             | 2 |  |  |
| 34                    | R106-6942 |                                                                                                              | V-Ring - Roller               | 2 |  |  |
| 35                    | R114-3745 | 114-5411,<br>R106-6939,<br>R108-3151,<br>R114-5411                                                           | Locknut - Bearing - Stainless | 2 |  |  |
| 36                    | R150347T  | R150347                                                                                                      | Seal - Nonstick Lip           | 2 |  |  |
| 37                    | R150334A  |                                                                                                              | Washer - Thrust SAE660 Bronze | 2 |  |  |
| 38                    | R150333   | R150447                                                                                                      | Washer - Flat Keyed Outer SS  | 2 |  |  |
| 39                    | R3296-15  | 367029,<br>R1503473,<br>R32118-5,<br>R32127-23,<br>R32127-47,<br>R367029,<br>R445748,<br>RG-371,<br>RN101345 | Locknut - 3/4-16 Nylon Jam    | 2 |  |  |