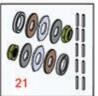

## Replaces R&R Products Versa-Green 1860PS Parts

Dual Adjust Cutting Unit Rollers

|       | R&R<br>Part No.                                                                                                                                                                     | OEM<br>Part No.                                                   | Description                                  | Qty<br>Req | Order<br>Quantity |
|-------|-------------------------------------------------------------------------------------------------------------------------------------------------------------------------------------|-------------------------------------------------------------------|----------------------------------------------|------------|-------------------|
| R&R I | Rollers                                                                                                                                                                             |                                                                   |                                              |            |                   |
| 1     | R140-5560                                                                                                                                                                           | R105-5776,<br>R106-6945,<br>R107-3509,<br>R119-4093,<br>R120-9595 | Roller - Smooth 2 in Steel Rear              | 1          |                   |
| 2     | R107-9036                                                                                                                                                                           | R107-7632                                                         | Roller - Smooth Tubular Aluminum             | 1          |                   |
|       | Detail Description: Constructed with a through shaft, this light weight aluminum roller uses of through shaft and ball bearings.:                                                   |                                                                   |                                              |            |                   |
| 3     | R107-9039                                                                                                                                                                           | R104-9796,<br>R106-2612,<br>R107-3500                             | Roller - Smooth Tubular Steel                | 1          |                   |
|       | Detail Description: Constructed with a through shaft, this steel roller uses a through shaft an ball bearings.:                                                                     |                                                                   |                                              |            |                   |
| 4     | R107-9037                                                                                                                                                                           | R106-2628,<br>R106-6944                                           | Roller - Narrow Grooved Machined<br>Aluminum | 1          |                   |
|       | Detail Description: Constructed with a through shaft, this aluminum roller is machined with narrow grooves and uses ball bearings.:                                                 |                                                                   |                                              |            |                   |
| 5     | R107-9038                                                                                                                                                                           | R106-2627,<br>R99-6215                                            | Roller - Wide Grooved Machined<br>Aluminum   | 1          |                   |
|       | Detail Description: Constructed with a through shaft, this aluminum roller is machined with 1-1/8" wide grooves for the least amount of ground contact and uses ball bearings.:     |                                                                   |                                              |            |                   |
| 6     | R150340                                                                                                                                                                             |                                                                   | Roller - Smooth UHMW<br>Polyethylene         | 1          |                   |
|       | Detail Description: Machined from solid UHMW, this low maintenance roller uses a 1" solid stainless steel shaft and requires no grease. UHMW material prevents build-up of debris.: |                                                                   |                                              |            |                   |
| Overl | haul Kits                                                                                                                                                                           |                                                                   |                                              |            |                   |
| 20    | R107-1594                                                                                                                                                                           |                                                                   | Overhaul Kit - Roller                        | 0          |                   |
|       | Detail Description: I                                                                                                                                                               | s:                                                                |                                              |            |                   |
| 21    | R101395                                                                                                                                                                             |                                                                   | Overhaul Kit - UHMW Roller                   | 0          |                   |

Detail Description: Fits all R&R 2" Dia. Black UHMW Polyethylene Rollers. Includes 10 ea.: R150322 Roll Pins; 2 ea.: R3296-15 Locknuts, R150347T Teflon Seals, R150333 Thrust Washers, & R150334A Bronze Thrust Washers:

| Other Parts Available |           |                                                                                                              |                               |   |  |  |
|-----------------------|-----------|--------------------------------------------------------------------------------------------------------------|-------------------------------|---|--|--|
| 30                    | R119-4090 |                                                                                                              | Shaft - Roller - Hardened     | 1 |  |  |
| 31                    | R150336   |                                                                                                              | Shaft - 1 SS Front Roller     | 1 |  |  |
| 32                    | R251-347  | R72-5690                                                                                                     | Bearing - Ball                | 2 |  |  |
| 33                    | R106-6941 |                                                                                                              | Seal - Double Lip             | 2 |  |  |
| 34                    | R106-6942 |                                                                                                              | V-Ring - Roller               | 2 |  |  |
| 35                    | R114-3745 | 114-5411,<br>R106-6939,<br>R108-3151,<br>R114-5411                                                           | Locknut - Bearing - Stainless | 2 |  |  |
| 36                    | R150347T  | R150347                                                                                                      | Seal - Nonstick Lip           | 2 |  |  |
| 37                    | R150334A  |                                                                                                              | Washer - Thrust SAE660 Bronze | 2 |  |  |
| 38                    | R150333   | R150447                                                                                                      | Washer - Flat Keyed Outer SS  | 2 |  |  |
| 39                    | R3296-15  | 367029,<br>R1503473,<br>R32118-5,<br>R32127-23,<br>R32127-47,<br>R367029,<br>R445748,<br>RG-371,<br>RN101345 | Locknut - 3/4-16 Nylon Jam    | 2 |  |  |