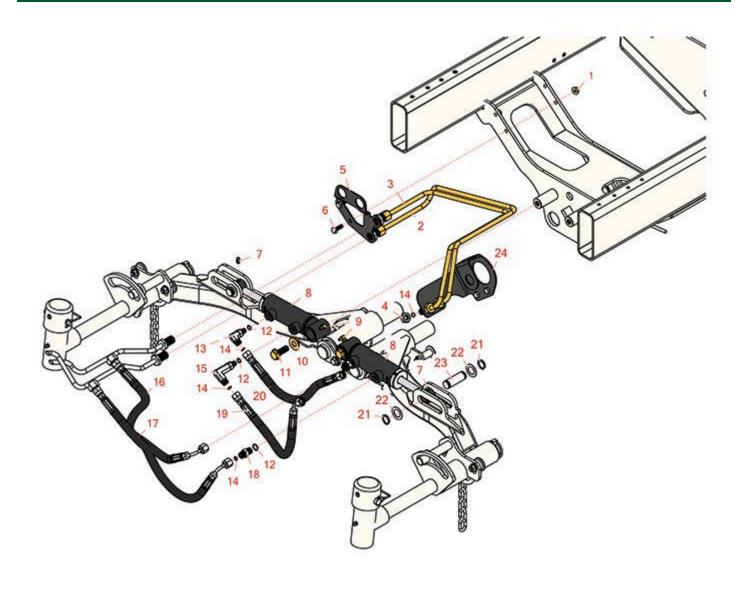

## **Replaces R&R Products Reel Max 744LP Parts**

Traction Unit Rear Lift Arm Hydraulics

|   | R&R<br>Part No. | OEM<br>Part No.                                                                                                                                                                                                                                                | Description                      | Qty <b>Order</b><br>Req <b>Quantity</b> |
|---|-----------------|----------------------------------------------------------------------------------------------------------------------------------------------------------------------------------------------------------------------------------------------------------------|----------------------------------|-----------------------------------------|
| 1 | R104-8300       | R119-4041                                                                                                                                                                                                                                                      | Locknut - 5/16-18 Flanged Y/Zinc | 4                                       |
| 2 | R110-0916       |                                                                                                                                                                                                                                                                | Tube Assy                        | 1                                       |
| 3 | R110-0915       |                                                                                                                                                                                                                                                                | Tube Assy                        | 1                                       |
| 4 | R340-78         |                                                                                                                                                                                                                                                                | Nut - Lock Bulkhead              | 4                                       |
| 5 | R110-0918B      |                                                                                                                                                                                                                                                                | Bracket - Bulkhead - RH - Black  | 1                                       |
| 6 | R322-4          | R3290-115,<br>R908018P                                                                                                                                                                                                                                         | Bolt - Hex HD 5/16-18 x 7/8      | 4                                       |
| 7 | R302-5          | R173-0,<br>R21-6010,<br>R255825,<br>R302-37,<br>R302-47,<br>R302-57,<br>R302-58,<br>R302-6,<br>R31-0300,<br>R32-9660,<br>R471214,<br>R471223,<br>R471226,<br>R60-0800,<br>R62-3880,<br>R92-4181,<br>RJD7797,<br>RJD7842,<br>RJD7844,<br>RM0004,<br>RZS48114-04 | Fitting - Grease                 | 2                                       |
| 8 | R107-2034       | R110-9034                                                                                                                                                                                                                                                      | Hydraulic Cylinder               | 2                                       |
| 9 | R302-60         |                                                                                                                                                                                                                                                                | Zerk - Grease 90 Deg.            | 2                                       |

## **Replaces R&R Products Reel Max 744LP Parts**

Traction Unit Rear Lift Arm Hydraulics

|    | R&R<br>Part No. | OEM<br>Part No.                                                                                                                          | Description                       | Qty<br>Req | Order<br>Quantity |
|----|-----------------|------------------------------------------------------------------------------------------------------------------------------------------|-----------------------------------|------------|-------------------|
| 10 | R453017         | 3256-26,<br>R01-166-0050,<br>R01-166-0240,<br>R01-166-0800,<br>R24-13-AD,<br>R24-14-AD,<br>R32-8110,<br>R3256-6,<br>R452012,<br>R69-8980 | Washer - Flat 1/2                 | 2          |                   |
| 11 | R3234-38        |                                                                                                                                          | Bolt - Flanged Hex 1/2-13 x 1-1/4 | 2          |                   |
| 12 | R237-22         | R107-8844,<br>R232-72,<br>R237-78                                                                                                        | O-Ring                            | 4          |                   |
| 13 | R340-132        |                                                                                                                                          | Hydraulic Fitting - 90 Deg        | 1          |                   |
| 14 | R237-21         |                                                                                                                                          | O-Ring                            | 4          |                   |
| 15 | R100-7695       |                                                                                                                                          | Adapter-Hyd                       | 1          |                   |
| 16 | R110-0929       |                                                                                                                                          | Hydraulic Hose Assy               | 1          |                   |
| 17 | R110-0930       |                                                                                                                                          | Hydraulic Hose Assy               | 1          |                   |
| 18 | R340-92         |                                                                                                                                          | Hydraulic Fitting - Striaght      | 2          |                   |
| 19 | R110-8966       |                                                                                                                                          | Hydraulic Hose Assy               | 1          |                   |
| 20 | R110-0931       |                                                                                                                                          | Hydraulic Hose Assy               | 1          |                   |
| 21 | R32120-93       |                                                                                                                                          | Snap Ring - HD                    | 4          |                   |
| 22 | R3-6498         | R47-8270                                                                                                                                 | Washer - Thrust                   | 4          |                   |
| 23 | R104-0046       |                                                                                                                                          | Pin - Slide - Cylinder            | 2          |                   |
| 24 | R110-0917B      |                                                                                                                                          | Bracket-Bulkhead - LH - Black     | 1          |                   |