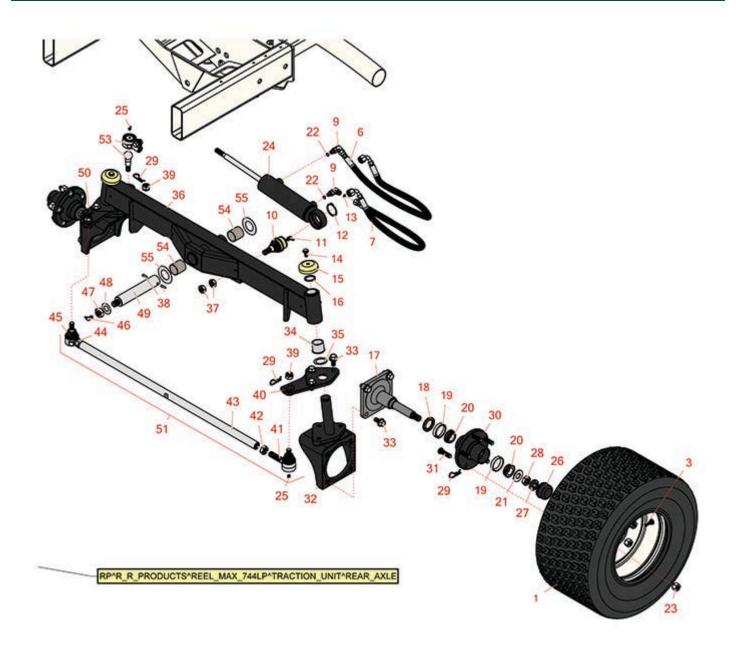

Traction Unit Rear Axle

Traction Unit Rear Axle

|       | R&R<br>Part No.                                                                                                                                                                                                                                                                                                                                                                                                                                                                                                           | OEM<br>Part No.          | Description                                             | Qty<br>Req | Order<br>Quantity |  |
|-------|---------------------------------------------------------------------------------------------------------------------------------------------------------------------------------------------------------------------------------------------------------------------------------------------------------------------------------------------------------------------------------------------------------------------------------------------------------------------------------------------------------------------------|--------------------------|---------------------------------------------------------|------------|-------------------|--|
| Tires |                                                                                                                                                                                                                                                                                                                                                                                                                                                                                                                           |                          |                                                         |            |                   |  |
| 1     | RCT529386                                                                                                                                                                                                                                                                                                                                                                                                                                                                                                                 |                          | Tire - 26.5x14.00-12 Nhs (4 Ply)<br>Carlisle Ultra Trac | 2          |                   |  |
|       | Detail Description: The Carlisle Ultra Trac tire is the ideal choice for specialized applications that prioritize high flotation and turf preservation. With its wide, flat footprint, reduced void in the tread, low ground pressure, good traction, and even pressure distribution, this tire delivers exceptional turf protection and performance. Whether you re maintaining golf courses or engaging in grounds maintenance, the Carlisle Ultra Trac tire ensures optimal turf preservation and reliable operation.: |                          |                                                         |            |                   |  |
| 3     | R232-27                                                                                                                                                                                                                                                                                                                                                                                                                                                                                                                   | R232-31,<br>R360111      | Stem - Valve w/ Cap                                     | 2          |                   |  |
| Hose  | 5                                                                                                                                                                                                                                                                                                                                                                                                                                                                                                                         |                          |                                                         |            |                   |  |
| 6     | R110-0973                                                                                                                                                                                                                                                                                                                                                                                                                                                                                                                 |                          | Hose Asy                                                | 1          |                   |  |
| 7     | R110-0928                                                                                                                                                                                                                                                                                                                                                                                                                                                                                                                 |                          | Hydraulic Hose Assy                                     | 1          |                   |  |
| Othe  | r Parts Available                                                                                                                                                                                                                                                                                                                                                                                                                                                                                                         |                          |                                                         |            |                   |  |
| 9     | R340-132                                                                                                                                                                                                                                                                                                                                                                                                                                                                                                                  |                          | Hydraulic Fitting - 90 Deg                              | 2          |                   |  |
| 10    | R106-6774                                                                                                                                                                                                                                                                                                                                                                                                                                                                                                                 | R92-5838,<br>R92-5838-01 | Ball Joint                                              | 1          |                   |  |
| 11    | R302-40                                                                                                                                                                                                                                                                                                                                                                                                                                                                                                                   | R302-13                  | Fitting - Grease                                        | 1          |                   |  |
| 12    | R32151-104                                                                                                                                                                                                                                                                                                                                                                                                                                                                                                                |                          | Ring - Retaining, Ex                                    | 1          |                   |  |
| 13    | R237-21                                                                                                                                                                                                                                                                                                                                                                                                                                                                                                                   |                          | O-Ring                                                  | 2          |                   |  |
| 14    | R3234-1                                                                                                                                                                                                                                                                                                                                                                                                                                                                                                                   |                          | Bolt - Flanged Serrated Hex HD<br>3/8-16 x 3/4          | 2          |                   |  |
| 15    | R69-8890                                                                                                                                                                                                                                                                                                                                                                                                                                                                                                                  |                          | Cap-Spindle                                             | 2          |                   |  |
| 16    | R32151-77                                                                                                                                                                                                                                                                                                                                                                                                                                                                                                                 |                          | Ring - Retaining                                        | 2          |                   |  |
| 17    | R110-5299-03                                                                                                                                                                                                                                                                                                                                                                                                                                                                                                              |                          | Spindle                                                 | 2          |                   |  |
| 18    | R253-129                                                                                                                                                                                                                                                                                                                                                                                                                                                                                                                  | R41321                   | Seal - 1 1/4" ID                                        | 2          |                   |  |
|       |                                                                                                                                                                                                                                                                                                                                                                                                                                                                                                                           |                          |                                                         |            |                   |  |

Traction Unit Rear Axle

|    | R&R<br>Part No. | OEM<br>Part No.                                                                                                                                               | Description          | Qty<br>Req | Order<br>Quantity |
|----|-----------------|---------------------------------------------------------------------------------------------------------------------------------------------------------------|----------------------|------------|-------------------|
| 19 | R254-72         | R01-103-0050,<br>R01-103-0120,<br>R01-103-0140,<br>R1-543508,<br>R254-71,<br>R313456,<br>R40439,<br>R521744,<br>R62-3340,<br>R814474,<br>R99-4511,<br>RJD8253 | Cup - Bearing        | 4          |                   |
| 20 | R254-94         | R1-543509,<br>R313089,<br>R32-8090,<br>R32-8240,<br>R32-9640,<br>R40440,<br>R521494,<br>R62-3330,<br>R814473,<br>RJD8933,<br>RTCU37582                        | Tapered Bearing Cone | 4          |                   |
| 21 | R93-0309        |                                                                                                                                                               | Washer - Tab         | 2          |                   |
| 22 | R237-22         | R107-8844,<br>R232-72,<br>R237-78                                                                                                                             | O-Ring               | 2          |                   |
| 23 | R242-50         |                                                                                                                                                               | Nut - 1/2-20 Wheel   | 10         |                   |
| 24 | R107-4458       | R110-9035                                                                                                                                                     | Hydraulic Cylinder   | 1          |                   |

Traction Unit Rear Axle

|    | R&R<br>Part No. | OEM<br>Part No.                                                                                                                                                                                    | Description              | Qty<br>Req | Order<br>Quantity |
|----|-----------------|----------------------------------------------------------------------------------------------------------------------------------------------------------------------------------------------------|--------------------------|------------|-------------------|
| 25 | R302-5          | R173-0, R21-6010, R255825, R302-37, R302-47, R302-57, R302-58, R302-6, R31-0300, R32-9660, R471214, R471223, R471226, R60-0800, R62-3880, R92-4181, RJD7797, RJD7842, RJD7844, RM0004, RZS48114-04 | Fitting - Grease         | 5          |                   |
| 26 | R241-119        | R01-269-0070,<br>R01-269-0280,<br>R01-286-0040,<br>R30-9930,<br>R40438                                                                                                                             | Cap-Dust                 | 2          |                   |
| 27 | R93-0307        |                                                                                                                                                                                                    | Nut - Lock Retainer      | 2          |                   |
| 28 | R3220-7         | 443832,<br>R01-191-1216,<br>R3-5103,<br>R443832,<br>RF7005                                                                                                                                         | Nut - 3/4-16 Jam Zinc    | 2          |                   |
| 29 | R3272-12        | 3272-12,<br>R01-151-0090,<br>R28-19-D                                                                                                                                                              | Pin - Cotter 1/8 x 1-1/4 | 5          |                   |
| 30 | R21-0180        |                                                                                                                                                                                                    | Hub Assy                 | 2          |                   |
| 31 | R10-6830        |                                                                                                                                                                                                    | Stud - 1/2-20 x 1 3/4    | 10         |                   |
| 32 | R107-4517-03    |                                                                                                                                                                                                    | Housing - Motor          | 2          |                   |

Traction Unit Rear Axle

|    | R&R<br>Part No. | OEM<br>Part No.                     | Description                          | Qty<br>Req | Order<br>Quantity |
|----|-----------------|-------------------------------------|--------------------------------------|------------|-------------------|
| 33 | R3234-6         | R32144-13,<br>R3434-6               | Bolt - Hex HD Flanged                | 14         |                   |
| 34 | R104-0015       | R104-8339                           | Bushing - Flanged                    | 4          |                   |
| 35 | R76-2980        |                                     | Washer - Thrust                      | 2          |                   |
| 36 | R107-4546-03    |                                     | Axle Assy                            | 1          |                   |
| 37 | R150926         |                                     | Nut - Hex Jam M16-1.5                | 2          |                   |
| 38 | R32121-32       | R01-153-0180,<br>R34H385            | Pin - Roll 1/4 x 1-3/4               | 2          |                   |
| 39 | R105-7941       |                                     | Nut - Hex - Slotted                  | 3          |                   |
| 40 | R110-5297-03    |                                     | Link - Drag LH                       | 1          |                   |
| 41 | R2411-46        | R2411-46-03                         | End - Tie Rod - LH                   | 1          |                   |
| 42 | R110-5337       |                                     | Nut - Jam 11/16-18 LH                | 1          |                   |
| 43 | R110-5335       |                                     | Tie Rod                              | 1          |                   |
| 44 | R84-5300        |                                     | Nut - Jam 11/16-18 RH                | 1          |                   |
| 45 | R71-4740-03     | R2411-45,<br>R71-4740               | End - Tie Rod - RH                   | 1          |                   |
| 46 | R323016         | R302-33                             | 1/8"-NPT 90 Degree Grease<br>Fitting | 1          |                   |
| 47 | R444742         | R32146-20,<br>R9150906,<br>R915090P | Nut - 3/4-16 Gripco Centerlock       | 1          |                   |
| 48 | R71-4540        |                                     | Washer - Thrust                      | 1          |                   |
| 49 | R140-6101       | R98-8173,<br>R98-8173-03            | Pivot Pin - Rear Lift Arm            | 1          |                   |
| 50 | R110-5295-03    |                                     | Link - Drag - RH                     | 1          |                   |

Traction Unit Rear Axle

| ltem <b>R&amp;R</b><br>No <b>Part No.</b> | OEM<br>Part No.                        | Description     | Qty <b>Order</b><br>Req <b>Quantity</b> |
|-------------------------------------------|----------------------------------------|-----------------|-----------------------------------------|
| 51 <b>R110-5334-03</b>                    |                                        | Tie Rod Assy    | 1                                       |
| 53 <b>R106-6895-03</b>                    | R106-6895,<br>R69-9810,<br>R69-9810-03 | Ball Joint Assy | 1                                       |
| 54 <b>R99-6964</b>                        |                                        | Bushing - Axle  | 2                                       |
| 55 <b>R99-8432</b>                        |                                        | Washer - Thrust | 2                                       |