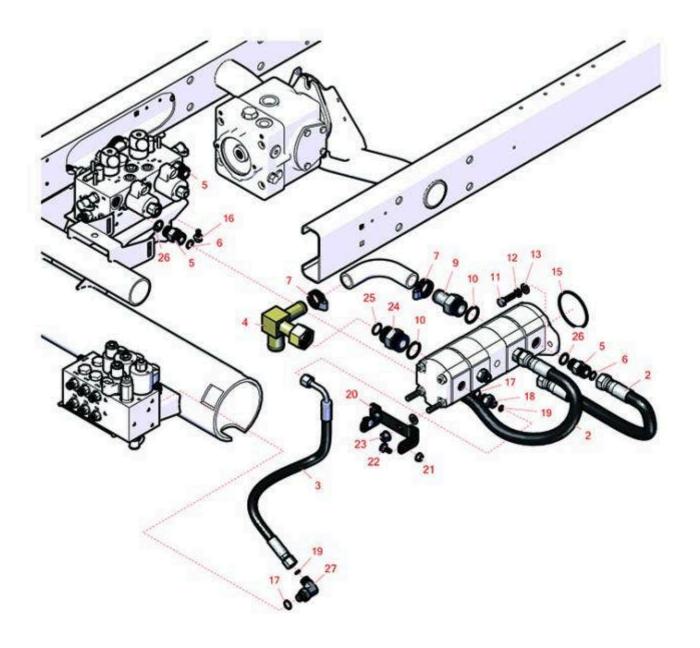

| Rep                   | & R<br>ducts    | <b>Replaces I</b><br><b>Parts</b><br><i>Traction Unit</i><br><i>Gear Pump</i>                                                                     | R&R Products Reel Max 744LP      |            |                   |  |  |
|-----------------------|-----------------|---------------------------------------------------------------------------------------------------------------------------------------------------|----------------------------------|------------|-------------------|--|--|
|                       | R&R<br>Part No. | OEM<br>Part No.                                                                                                                                   | Description                      | Qty<br>Req | Order<br>Quantity |  |  |
| Hose                  | S               |                                                                                                                                                   |                                  |            |                   |  |  |
| 2                     | R108-1686       |                                                                                                                                                   | Hydraulic Hose Assy              | 2          |                   |  |  |
| 3                     | R107-1135       |                                                                                                                                                   | Hydraulic Hose Assy              | 2          |                   |  |  |
| Other Parts Available |                 |                                                                                                                                                   |                                  |            |                   |  |  |
| 4                     | R108-1672       |                                                                                                                                                   | Manifold-Tube                    | 1          |                   |  |  |
| 5                     | R340-7          |                                                                                                                                                   | Adapter                          | 4          |                   |  |  |
| 6                     | R237-65         |                                                                                                                                                   | O-Ring                           | 5          |                   |  |  |
| 7                     | R2412-36        | R2210-87,<br>R31-9140,<br>R93-5818,<br>R99-0772                                                                                                   | Clamp - Hose 1/2                 | 2          |                   |  |  |
| 9                     | R354-78         |                                                                                                                                                   | Connector-Hose                   | 1          |                   |  |  |
| 10                    | R237-146        | R340-146                                                                                                                                          | O-Ring                           | 2          |                   |  |  |
| 11                    | R3274-1         |                                                                                                                                                   | Bolt - 3/8-16 x 1 1/4 Soc HD Cap | 2          |                   |  |  |
| 12                    | R3254-6         | 446142,<br>R01-166-0010,<br>R01-166-0280,<br>R01-166-0610,<br>R12H304,<br>R3253-5,<br>R3254-18,<br>R3290-223,<br>R446140,<br>R446142,<br>R48-9370 | Washer - Lock 3/8                | 2          |                   |  |  |

| R&<br>Produc                           | ts T      | <b>Parts</b><br>raction Unit<br>lear Pump                                                                                                                                                                                                                                                        |                                       |            |                   |
|----------------------------------------|-----------|--------------------------------------------------------------------------------------------------------------------------------------------------------------------------------------------------------------------------------------------------------------------------------------------------|---------------------------------------|------------|-------------------|
| Item <b>R&amp;R</b><br>No <b>Par</b> t |           | OEM<br>Part No.                                                                                                                                                                                                                                                                                  | Description                           | Qty<br>Req | Order<br>Quantity |
| 13 <b>R45</b>                          | 3011      | 3256-24,<br>453011,<br>R01-166-0120,<br>R01-166-0270,<br>R01-166-0270,<br>R01-166-0600,<br>R01-166-0620,<br>R132-4593,<br>R237-12,<br>R24-10-AD,<br>R24-10-AD,<br>R24-11-BD,<br>R24-12-AD,<br>R24-12-BD,<br>R30-9310,<br>R32-8190,<br>R3256-24,<br>R3256-3,<br>R3256-36,<br>R3256-4,<br>R47-9950 | Washer - Flat 3/8 SAE Y/Zinc          | 4          |                   |
| 15 <b>R23</b>                          | 7-161     |                                                                                                                                                                                                                                                                                                  | O-Ring                                | 1          |                   |
| 16 <b>R32</b>                          | 34-14     | R3234-23                                                                                                                                                                                                                                                                                         | Bolt - Hex Serrated Washer HD         | 3          |                   |
| 17 <b>R23</b>                          | 7-79      |                                                                                                                                                                                                                                                                                                  | O-Ring                                | 2          |                   |
| 18 <b>R34</b>                          | 0-3       |                                                                                                                                                                                                                                                                                                  | Hydraulic Fitting - Adapter Connector | 2          |                   |
| 19 <b>R23</b>                          | 7-22      | R107-8844,<br>R232-72,<br>R237-78                                                                                                                                                                                                                                                                | O-Ring                                | 3          |                   |
| 20 <b>R10</b>                          | 8-1801-01 |                                                                                                                                                                                                                                                                                                  | Bracket-Support - Pump                | 1          |                   |
| 21 <b>R10</b>                          | 4-8300    | R119-4041                                                                                                                                                                                                                                                                                        | Locknut - 5/16-18 Flanged Y/Zinc      | 2          |                   |
| 22 <b>R32</b>                          | 30-1      | R01-173-0506,<br>R3230-20,<br>R900037P                                                                                                                                                                                                                                                           | Bolt - Carriage 5/16-18 x 3/4         | 2          |                   |
| 23 <b>R10</b>                          | 3-9511    |                                                                                                                                                                                                                                                                                                  | Nut - Lock                            | 2          |                   |
|                                        |           |                                                                                                                                                                                                                                                                                                  |                                       |            |                   |

| R&R<br>Products |    | & R<br>ducts    | Replaces R&R Products Reel Max 744LP<br>Parts<br>Traction Unit<br>Gear Pump |                              |            |                   |
|-----------------|----|-----------------|-----------------------------------------------------------------------------|------------------------------|------------|-------------------|
|                 |    | R&R<br>Part No. | OEM<br>Part No.                                                             | Description                  | Qty<br>Req | Order<br>Quantity |
|                 | 24 | R104-3797       |                                                                             | Hydraulic Fitting - Striaght | 1          |                   |
|                 | 25 | R340-65         | R6815-002                                                                   | O-Ring                       | 1          |                   |

4

1

26 **R237-80** 

27 **R340-18** 

R327-80

O-Ring

Hydraulic Fitting

All original equipment manufacturers names and part numbers are used for identification purposes only, and we are in no way implying that our products are original equipment parts. Prices subject to change without notice.