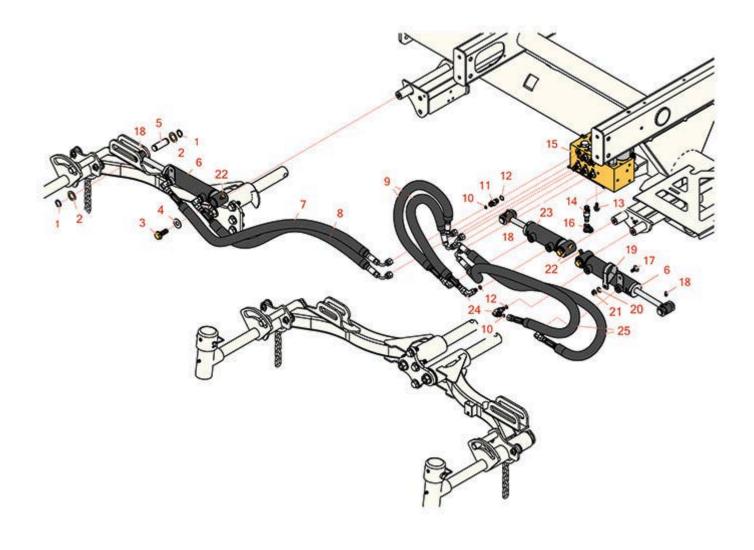

## **Replaces R&R Products Reel Max 744LP Parts**

Traction Unit Front Lift Arm Hydraulics

|    | R&R<br>Part No. | OEM<br>Part No.                                                                                                                          | Description                       | Qty <b>Order</b><br>Req <b>Quantity</b> |
|----|-----------------|------------------------------------------------------------------------------------------------------------------------------------------|-----------------------------------|-----------------------------------------|
|    |                 |                                                                                                                                          |                                   |                                         |
| 1  | R32120-93       |                                                                                                                                          | Snap Ring - HD                    | 6                                       |
| 2  | R3-6498         | R47-8270                                                                                                                                 | Washer - Thrust                   | 6                                       |
| 3  | R3234-38        |                                                                                                                                          | Bolt - Flanged Hex 1/2-13 x 1-1/4 | 3                                       |
| 4  | R453017         | 3256-26,<br>R01-166-0050,<br>R01-166-0240,<br>R01-166-0800,<br>R24-13-AD,<br>R24-14-AD,<br>R32-8110,<br>R3256-6,<br>R452012,<br>R69-8980 | Washer - Flat 1/2                 | 1                                       |
| 5  | R104-0046       |                                                                                                                                          | Pin - Slide - Cylinder            | 3                                       |
| 6  | R107-2033       | R110-9033                                                                                                                                | Hydraulic Cylinder                | 2                                       |
| 7  | R106-3692       |                                                                                                                                          | Hydraulic Hose Assy               | 1                                       |
| 8  | R106-3693       |                                                                                                                                          | Hydraulic Hose Assy               | 1                                       |
| 9  | R93-6887        |                                                                                                                                          | Hydraulic Hose Assy               | 2                                       |
| 10 | R237-21         |                                                                                                                                          | O-Ring                            | 12                                      |
| 11 | R340-92         |                                                                                                                                          | Hydraulic Fitting - Striaght      | 6                                       |
| 12 | R237-22         | R107-8844,<br>R232-72,<br>R237-78                                                                                                        | O-Ring                            | 12                                      |
| 13 | R3234-14        | R3234-23                                                                                                                                 | Bolt - Hex Serrated Washer HD     | 2                                       |
| 14 | R59-7410        |                                                                                                                                          | Tip-Nipple                        | 1                                       |
| 15 | R105-7577       |                                                                                                                                          | Manifold Assy - Lift Blocks       | 1                                       |
| 16 | R354-79         |                                                                                                                                          | Cap-Dust                          | 1                                       |
|    |                 |                                                                                                                                          |                                   |                                         |

## Replaces R&R Products Reel Max 744LP Parts

Traction Unit Front Lift Arm Hydraulics

|    | R&R<br>Part No. | OEM<br>Part No.                                                                                                                                                                                    | Description                      | Qty<br>Req | Order<br>Quantity |
|----|-----------------|----------------------------------------------------------------------------------------------------------------------------------------------------------------------------------------------------|----------------------------------|------------|-------------------|
| 17 | R3230-23        | R3-5861                                                                                                                                                                                            | Bolt - 5/16-18x3/4 - Carriage    | 1          |                   |
| 18 | R302-5          | R173-0, R21-6010, R255825, R302-37, R302-47, R302-57, R302-58, R302-6, R31-0300, R32-9660, R471214, R471223, R471226, R60-0800, R62-3880, R92-4181, RJD7797, RJD7842, RJD7844, RM0004, RZS48114-04 | Fitting - Grease                 | 4          |                   |
| 19 | R2412-137       |                                                                                                                                                                                                    | Clamp-R, Double                  | 1          |                   |
| 20 | R453009         | 3256-3,<br>R01-166-0400,<br>R24-10-BD,<br>R24-9-AD,<br>R24H1136,<br>R32-9650,<br>R3256-2,<br>R3256-23,<br>R3256-67,<br>R3290-217,<br>R3556-3,<br>R4-2390,<br>R452006,<br>R7-0152                   | Washer - Flat 5/16 SAE           | 1          |                   |
| 21 | R104-8300       | R119-4041                                                                                                                                                                                          | Locknut - 5/16-18 Flanged Y/Zinc | 1          |                   |
| 22 | R302-60         |                                                                                                                                                                                                    | Zerk - Grease 90 Deg.            | 3          |                   |
| 23 | R107-2034       | R110-9034                                                                                                                                                                                          | Hydraulic Cylinder               | 1          |                   |

## **Replaces R&R Products Reel Max 744LP Parts**

Traction Unit Front Lift Arm Hydraulics

|    | R&R<br>Part No. | OEM<br>Part No. | Description                | Qty<br>Req | Order<br>Quantity |
|----|-----------------|-----------------|----------------------------|------------|-------------------|
| 24 | R340-132        |                 | Hydraulic Fitting - 90 Deg | 6          |                   |
| 25 | R85-4940        |                 | Hydraulic Hose Assy        | 2          |                   |