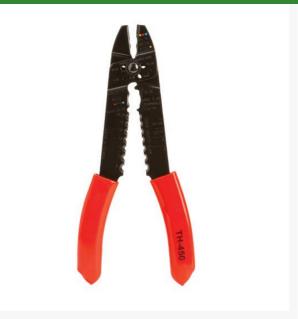

## 3M TH-450 HD Scissors Style Tool

## Details

The most versatile heavy-duty tool 3M has ever offered. Made of 1.40" high-strength, heat-treated carbon steel and is lightweight without sacrificing strength. Handles a variety of terminal and connector styles, including flags, closed-end connectors, crimp sleeves and standard parts, insulated and non-insulated. Range of 26-6 AWG. 3M Terminals and Connectors are UL Listed and CSA Certified when used with the TH-450.