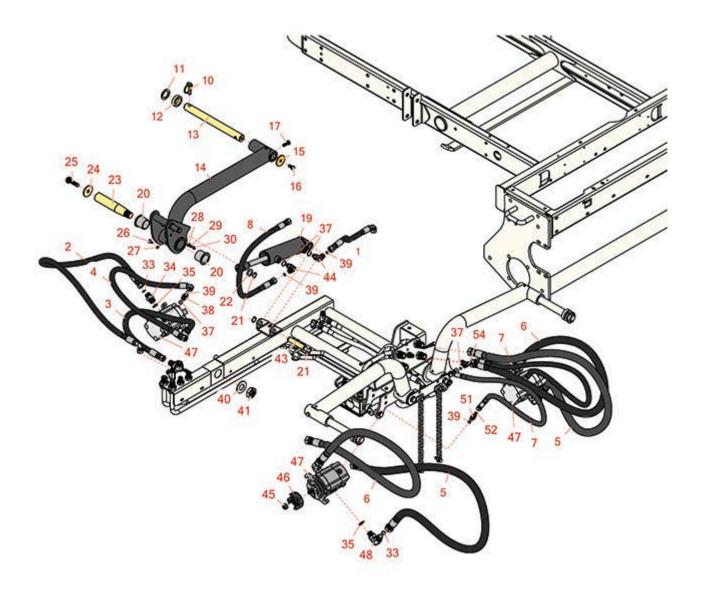

Traction Unit Rear Lift & Motors

Traction Unit Rear Lift & Motors

|      | R&R<br>Part No.   | OEM<br>Part No.                                                                                               | Description                    | Qty<br>Req | Order<br>Quantity |
|------|-------------------|---------------------------------------------------------------------------------------------------------------|--------------------------------|------------|-------------------|
| Hose | s                 |                                                                                                               |                                |            |                   |
| 1    | R95-8831          |                                                                                                               | Hydraulic Hose Assy            | 1          |                   |
| 2    | R95-8826          |                                                                                                               | Hydraulic Hose Assy            | 1          |                   |
| 3    | R95-8827          |                                                                                                               | Hydraulic Hose Assy            | 1          |                   |
| 4    | R95-8828          |                                                                                                               | Hydraulic Hose Assy            | 1          |                   |
| 5    | R95-8836          |                                                                                                               | Hydraulic Hose Assy            | 1          |                   |
| 6    | R95-8835          |                                                                                                               | Hydraulic Hose Assy            | 1          |                   |
| 7    | R95-8837          | R105-4348                                                                                                     | Hydraulic Hose Assy            | 2          |                   |
| 8    | R99-3576          |                                                                                                               | Hydraulic Hose Assy            | 1          |                   |
| Othe | r Parts Available |                                                                                                               |                                |            |                   |
| 10   | R283-71           |                                                                                                               | Pin - Lynch Heavy Duty         | 1          |                   |
| 11   | R3-6781           |                                                                                                               | Washer - Thrust - Castor Wheel | 1          |                   |
| 12   | R63-0070          | R26-1580                                                                                                      | Spacer - 1/2 HOC               | 1          |                   |
| 13   | R104-1392         |                                                                                                               | Shaft-Pivot                    | 1          |                   |
| 14   | R115-3475         | R95-8985                                                                                                      | Lift Arm Assy - Rear           | 1          |                   |
| 15   | R63-7400          |                                                                                                               | Washer - Rebound               | 1          |                   |
| 16   | R400258           | R01-150-0800,<br>R01-178-0600,<br>R01-178-0606,<br>R20-45-AD,<br>R31-0200,<br>R31-9910,<br>R3224-1,<br>R323-4 | Bolt - Hex HD 3/8-16 x 3/4     | 1          |                   |

Traction Unit Rear Lift & Motors

|    | R&R<br>Part No. | OEM<br>Part No.                                                                                                        | Description                     | Qty<br>Req | Order<br>Quantity |
|----|-----------------|------------------------------------------------------------------------------------------------------------------------|---------------------------------|------------|-------------------|
| 17 | R323-6          | 323-6,<br>R01-150-0010,<br>R01-178-0608,<br>R20-47-AD,<br>R20-47-AGD,<br>R3224-2,<br>R49-3510,<br>R908034P,<br>R908332 | Bolt - Hex HD 3/8-16 x 1 GR5 YZ | 1          |                   |
| 19 | R112-9916       | R108-9033                                                                                                              | Hydraulic Cylinder              | 1          |                   |
| 20 | R69-6470        |                                                                                                                        | Bushing - Flanged               | 2          |                   |
| 21 | R32120-93       |                                                                                                                        | Snap Ring - HD                  | 3          |                   |
| 22 | R3-6498         | R47-8270                                                                                                               | Washer - Thrust                 | 1          |                   |
| 23 | R95-8990        |                                                                                                                        | Shaft - Pivot - Rear            | 1          |                   |
| 24 | R75-7730        |                                                                                                                        | Washer - Thrust                 | 1          |                   |
| 25 | R3234-27        |                                                                                                                        | Bolt - 1/2-13 x 2 Hex           | 1          |                   |
| 26 | R3229-1         | R01-173-0406,<br>R01-178-0408,<br>R3229-25,<br>R900015P                                                                | Bolt - 1/4-20 x 3/4 - Carriage  | 1          |                   |

Traction Unit Rear Lift & Motors

|    | R&R<br>Part No. | OEM<br>Part No.                                                                                                                                                                                                                                                | Description                  | Qty<br>Req | Order<br>Quantity |
|----|-----------------|----------------------------------------------------------------------------------------------------------------------------------------------------------------------------------------------------------------------------------------------------------------|------------------------------|------------|-------------------|
| 27 | R302-5          | R173-0,<br>R21-6010,<br>R255825,<br>R302-37,<br>R302-47,<br>R302-57,<br>R302-58,<br>R302-6,<br>R31-0300,<br>R32-9660,<br>R471214,<br>R471223,<br>R471226,<br>R60-0800,<br>R62-3880,<br>R92-4181,<br>RJD7797,<br>RJD7842,<br>RJD7844,<br>RM0004,<br>RZS48114-04 | Fitting - Grease             | 1          |                   |
| 28 | R3256-22        | R09061,<br>R24-9-BD,<br>R3-1032,<br>R93-0954,<br>R93-0989                                                                                                                                                                                                      | Washer - Flat 1/4 Yellow     | 1          |                   |
| 29 | R3253-3         | 446130,<br>R01-166-0070,<br>R01-166-0410,<br>R23-9-GD,<br>R24-7150,<br>R352-167,<br>R446128,<br>R446130                                                                                                                                                        | Washer - Lock 1/4            | 1          |                   |
| 30 | R443102         | R01-188-0420,<br>R22-11-AJD,<br>R3217-5                                                                                                                                                                                                                        | Nut - 1/4-20 Yellow Zinc     | 1          |                   |
| 33 | R237-30         | R23-6320                                                                                                                                                                                                                                                       | O-Ring - Seal                | 6          |                   |
| 34 | R340-6          |                                                                                                                                                                                                                                                                | Hydraulic Fitting - Straight | 2          |                   |
| 35 | R237-80         | R327-80                                                                                                                                                                                                                                                        | O-Ring                       | 6          |                   |

Traction Unit Rear Lift & Motors

|    | R&R<br>Part No. | OEM<br>Part No.                   | Description                  | Qty<br>Req | Order<br>Quantity |
|----|-----------------|-----------------------------------|------------------------------|------------|-------------------|
| 37 | R237-42         | R31-4160,<br>R339897              | O-Ring                       | 4          |                   |
| 38 | R340-2          | R60-1920                          | Hydraulic Fitting - Striaght | 1          |                   |
| 39 | R237-22         | R107-8844,<br>R232-72,<br>R237-78 | O-Ring                       | 4          |                   |
| 40 | R86-1480        |                                   | Washer - 1 3/4 x 1 x 3/16    | 1          |                   |
| 41 | R3220-9         |                                   | Nut-Jam                      | 1          |                   |
| 43 | R95-8575        |                                   | Pin                          | 1          |                   |
| 44 | R340-77         | R340-100,<br>R95-7889             | Hydraulic Fitting            | 2          |                   |
| 45 | R32128-48       |                                   | Locknut - 7/16-20 Flanged    | 3          |                   |
| 46 | R151132         |                                   | Coupling - Motor             | 3          |                   |
| 47 | R115-8250       |                                   | Motor - Gear                 | 3          |                   |
| 48 | R340-105        |                                   | Hydraulic Fitting            | 4          |                   |
| 51 | R340-92         |                                   | Hydraulic Fitting - Striaght | 2          |                   |
| 52 | R237-21         |                                   | O-Ring                       | 2          |                   |
| 54 | R99-3477        |                                   | Fitting-Tee                  | 1          |                   |
|    |                 |                                   |                              |            |                   |