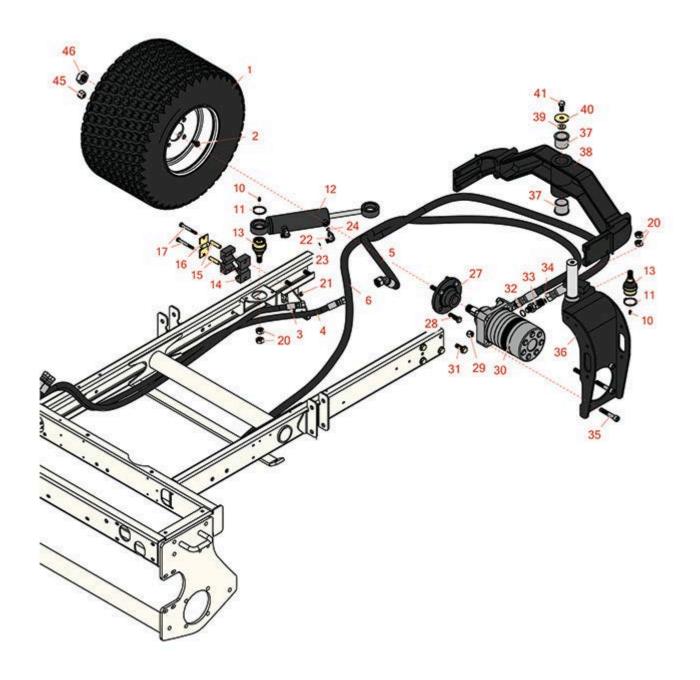

Traction Unit Rear Fork & Wheel

Traction Unit Rear Fork & Wheel

|       | R&R<br>Part No.                                                                                                                                                                                     | OEM<br>Part No.                                                                                                                                                                                                                                                            | Description                                              | Qty<br>Req | Order<br>Quantity |  |  |  |
|-------|-----------------------------------------------------------------------------------------------------------------------------------------------------------------------------------------------------|----------------------------------------------------------------------------------------------------------------------------------------------------------------------------------------------------------------------------------------------------------------------------|----------------------------------------------------------|------------|-------------------|--|--|--|
| Tires |                                                                                                                                                                                                     |                                                                                                                                                                                                                                                                            |                                                          |            |                   |  |  |  |
| 1     | RCT50D362                                                                                                                                                                                           |                                                                                                                                                                                                                                                                            | Tire - 20x10.00-10 Nhs (4 Ply)<br>Carlisle Turf Trac R/S | 1          |                   |  |  |  |
|       | Detail Description: The Turf Trac R/S tire offers all-around best performance in our residential product line. Applications include grounds care equipment, zero turn mowers and utility vehicles.: |                                                                                                                                                                                                                                                                            |                                                          |            |                   |  |  |  |
| 2     | R232-27                                                                                                                                                                                             | R232-31,<br>R360111                                                                                                                                                                                                                                                        | Stem - Valve w/ Cap                                      | 1          |                   |  |  |  |
| Hoses | 5                                                                                                                                                                                                   |                                                                                                                                                                                                                                                                            |                                                          |            |                   |  |  |  |
| 3     | R95-8844                                                                                                                                                                                            |                                                                                                                                                                                                                                                                            | Hydraulic Hose Assy                                      | 1          |                   |  |  |  |
| 4     | R95-8845                                                                                                                                                                                            |                                                                                                                                                                                                                                                                            | Hydraulic Hose Assy                                      | 1          |                   |  |  |  |
| 5     | R105-1222                                                                                                                                                                                           |                                                                                                                                                                                                                                                                            | Hydraulic Hose Assy                                      | 1          |                   |  |  |  |
| 6     | R105-1221                                                                                                                                                                                           |                                                                                                                                                                                                                                                                            | Hydraulic Hose Assy                                      | 1          |                   |  |  |  |
| Othe  | r Parts Available                                                                                                                                                                                   |                                                                                                                                                                                                                                                                            |                                                          |            |                   |  |  |  |
| 10    | R302-5                                                                                                                                                                                              | R173-0,<br>R21-6010,<br>R255825,<br>R302-37,<br>R302-47,<br>R302-57,<br>R302-58,<br>R302-6,<br>R31-0300,<br>R32-9660,<br>R471214,<br>R471223,<br>R471226,<br>R60-0800,<br>R62-3880,<br>R92-4181,<br>RJD7797,<br>RJD7797,<br>RJD7842,<br>RJD7844,<br>RM0004,<br>RZS48114-04 | Fitting - Grease                                         | 2          |                   |  |  |  |

Traction Unit Rear Fork & Wheel

|    | R&R<br>Part No. | OEM<br>Part No.                                                                            | Description                   | Qty<br>Req | Order<br>Quantity |
|----|-----------------|--------------------------------------------------------------------------------------------|-------------------------------|------------|-------------------|
| 11 | R32151-104      |                                                                                            | Ring - Retaining, Ex          | 2          |                   |
| 12 | R94-8141        |                                                                                            | Hydraulic Cylinder            | 1          |                   |
| 13 | R106-6774       | R92-5838,<br>R92-5838-01                                                                   | Ball Joint                    | 2          |                   |
| 14 | R82-8170        |                                                                                            | Clamp                         | 2          |                   |
| 15 | R93-7960        |                                                                                            | Spacer                        | 2          |                   |
| 16 | R93-7961        |                                                                                            | Clamp - Case Drain            | 1          |                   |
| 17 | R400216         |                                                                                            | Bolt - Hex HD 5/16-18 x 2-3/4 | 2          |                   |
| 20 | R443828         | R01-191-1018,<br>R3220-6,<br>R915089P                                                      | Nut - 5/8-18 Hex              | 4          |                   |
| 21 | R3296-29        | 3296-29,<br>R1-804256,<br>R915662P                                                         | Locknut - 5/16-18 ESNA        | 2          |                   |
| 22 | R340-132        |                                                                                            | Hydraulic Fitting - 90 Deg    | 2          |                   |
| 23 | R237-21         |                                                                                            | O-Ring                        | 2          |                   |
| 24 | R237-22         | R107-8844,<br>R232-72,<br>R237-78                                                          | O-Ring                        | 2          |                   |
| 27 | R10-6870-03     | R10-6870                                                                                   | Hub - Wheel                   | 1          |                   |
| 28 | R10-6830        |                                                                                            | Stud - 1/2-20 x 1 3/4         | 4          |                   |
| 29 | RF5003          | 3296-23,<br>R32127-29,<br>R32131-5,<br>R32132-5,<br>R3296-23,<br>R64229-05,<br>RZS04021-07 | Locknut - ESNA 1/2-13         | 4          |                   |
| 30 | R95-8694        |                                                                                            | Hydraulic Motor Assy - Rear   | 1          |                   |

Traction Unit Rear Fork & Wheel

|    | R&R<br>Part No. | OEM<br>Part No. | Description                       | Qty<br>Req | Order<br>Quantity |
|----|-----------------|-----------------|-----------------------------------|------------|-------------------|
| 31 | R3234-38        |                 | Bolt - Flanged Hex 1/2-13 x 1-1/4 | 8          |                   |
| 32 | R237-80         | R327-80         | O-Ring                            | 2          |                   |
| 33 | R340-14         | R96-0861        | Hydraulic Fitting - 45 Deg        | 2          |                   |
| 34 | R237-65         |                 | O-Ring                            | 2          |                   |
| 35 | R3274-93        |                 | Bolt - Soc HD Cap                 | 4          |                   |
| 36 | R95-8905B       |                 | Fork-Rear - Black                 | 1          |                   |
| 37 | R95-8805        |                 | Bushing - Flanged 1 1/2 in ID     | 2          |                   |
| 38 | R107-7828       | R18-3979-03     | Rear Frame Casting Assy           | 1          |                   |
| 39 | R3255-2         |                 | Washer - Lock - Ext               | 1          |                   |
| 40 | R75-7730        |                 | Washer - Thrust                   | 1          |                   |
| 41 | R325-3          |                 | Screw Hex HD                      | 1          |                   |
| 45 | R242-50         |                 | Nut - 1/2-20 Wheel                | 4          |                   |
| 46 | R26-3790        |                 | Nut - Hex - Wheel Motor 1-20      | 1          |                   |