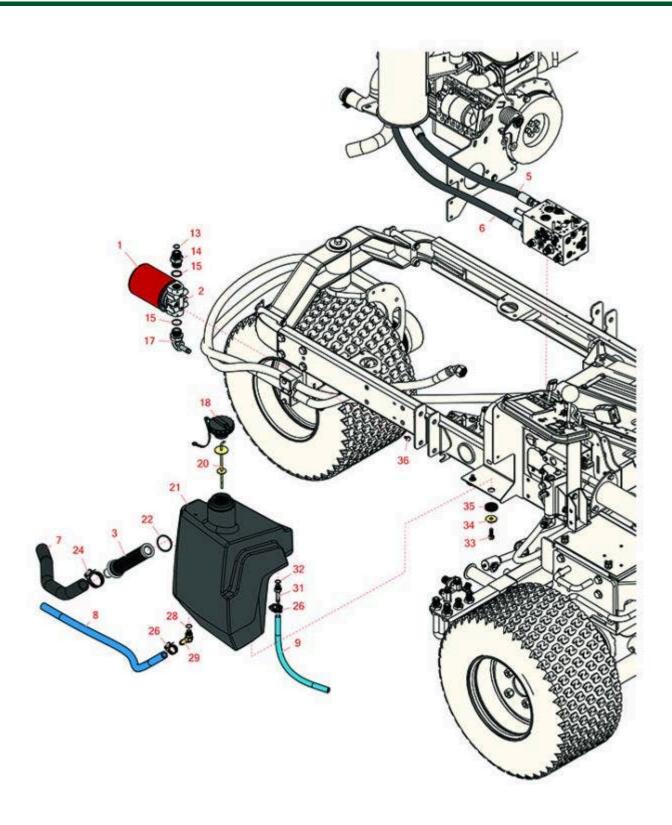

## Replaces R&R Products Reel Max 331D Parts

Traction Unit Hydraulic Tank

|        | R&R<br>Part No.   | OEM<br>Part No.                                                                                                | Description                      | Qty<br>Req | Order<br>Quantity |
|--------|-------------------|----------------------------------------------------------------------------------------------------------------|----------------------------------|------------|-------------------|
| Filter | rs                |                                                                                                                |                                  |            |                   |
| 1      | R86-3010          | R12-5270,<br>R23-9740,<br>R28-1370,<br>R353-387,<br>R522972,<br>R54-0110,<br>R549597,<br>R76-6490,<br>RZS48758 | Baldwin Hydraulic Oil Filter     | 1          |                   |
| 1      | RRF10611          |                                                                                                                | SilverGuard Hydraulic Oil Filter | 1          |                   |
| 2      | R150924           |                                                                                                                | Filter Head Assy                 | 1          |                   |
| 3      | R104-7546         |                                                                                                                | Strainer - Tank                  | 1          |                   |
| Hose   | s                 |                                                                                                                |                                  |            |                   |
| 5      | R95-8829          |                                                                                                                | Hydraulic Hose Assy              | 1          |                   |
| 6      | R106-4197         |                                                                                                                | Hydraulic Hose Assy              | 1          |                   |
| 7      | R104-4845         |                                                                                                                | Hose - Suction                   | 1          |                   |
| 8      | R99-3501          |                                                                                                                | Hose                             | 1          |                   |
| 9      | R104-4846         |                                                                                                                | Hose                             | 1          |                   |
| Othe   | r Parts Available |                                                                                                                |                                  |            |                   |
| 13     | R237-65           |                                                                                                                | O-Ring                           | 1          |                   |
| 14     | R340-8            |                                                                                                                | Adapter                          | 1          |                   |
| 15     | R237-81           |                                                                                                                | O-Ring                           | 2          |                   |
| 17     | R95-8814          |                                                                                                                | Fitting - Barbed 90 Deg          | 1          |                   |
| 18     | R93-7160          | R92-6342,<br>R93-3103                                                                                          | Cap - Hyd Oil w/Tether           | 1          |                   |
| 20     | R94-9411          |                                                                                                                | Dipstick - Hyd Oil               | 1          |                   |
|        |                   |                                                                                                                |                                  |            |                   |

## Replaces R&R Products Reel Max 331D Parts

Traction Unit Hydraulic Tank

|    | R&R<br>Part No. | OEM<br>Part No.                                 | Description                | Qty <b>Orde</b><br>Req <b>Quantit</b> |
|----|-----------------|-------------------------------------------------|----------------------------|---------------------------------------|
| 21 | R104-4840       |                                                 | Tank - Hyd                 | 1                                     |
| 22 | R340-136        |                                                 | O-Ring                     | 1                                     |
| 24 | R2412-3         | R99-0782                                        | Clamp - Hose - 1 1/16-2    | 2                                     |
| 26 | R2412-36        | R2210-87,<br>R31-9140,<br>R93-5818,<br>R99-0772 | Clamp - Hose 1/2           | 4                                     |
| 28 | R237-79         |                                                 | O-Ring                     | 1                                     |
| 29 | R354-126        |                                                 | Hydraulic Fitting - 45 Deg | 1                                     |
| 31 | R353-979        |                                                 | Fitting - Straight         | 1                                     |
| 32 | R237-42         | R31-4160,<br>R339897                            | O-Ring                     | 1                                     |
| 33 | R3234-11        |                                                 | Bolt - Hex Washer HD       | 4                                     |
| 34 | R63-8410        | R53-6380,<br>R63-4810                           | Washer - Isolator Bushing  | 4                                     |
| 35 | R240-11         |                                                 | Bushing - Rubber - Flanged | 4                                     |
| 36 | R3234-13        | R960151P                                        | Bolt - Flanged Hex 1/4-20  | 2                                     |
|    |                 |                                                 |                            |                                       |