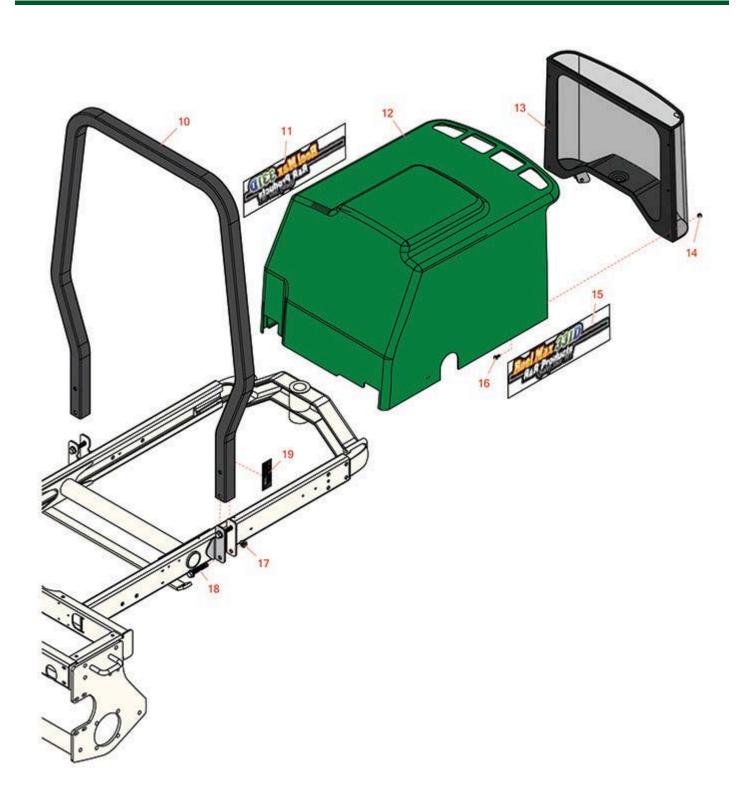

## Replaces R&R Products Reel Max 331D Parts

Traction Unit Hood & Roll Bar

## Replaces R&R Products Reel Max 331D Parts

Traction Unit Hood & Roll Bar

|    | R&R<br>Part No. | OEM<br>Part No.                                                            | Description                                     | Qty<br>Req | Order<br>Quantity |
|----|-----------------|----------------------------------------------------------------------------|-------------------------------------------------|------------|-------------------|
|    |                 |                                                                            |                                                 |            |                   |
| 10 | R151192         |                                                                            | Roll Bar (Rops)                                 | 1          |                   |
| 11 | R151294         |                                                                            | Decal - Hood - RH - 331D                        | 1          |                   |
| 12 | R151400         |                                                                            | Hood - Green                                    | 1          |                   |
| 13 | R104-4853-03    |                                                                            | Screen Assy - Hood                              | 1          |                   |
| 14 | R301504         | R32127-24,<br>R32146-17,<br>R3296-16,<br>R3296-42,<br>R915661P,<br>RM40333 | Locknut - ESNA 1/4-20                           | 8          |                   |
| 15 | R151295         |                                                                            | Decal - Hood - LH - 331D                        | 1          |                   |
| 16 | R3234-4         |                                                                            | Bolt - Hx Ser Was HD 1/4-20 x 3/4               | 8          |                   |
| 17 | R32128-49       |                                                                            | Nut - 1/2-13 Hex Flange                         | 4          |                   |
| 18 | R3234-40        | R018-7016-00                                                               | Bolt - Hx Fl                                    | 4          |                   |
| 19 | R150995         |                                                                            | Decal - ISO For Rops - Trim and Surround Mowers | 1          |                   |
|    |                 |                                                                            |                                                 |            |                   |