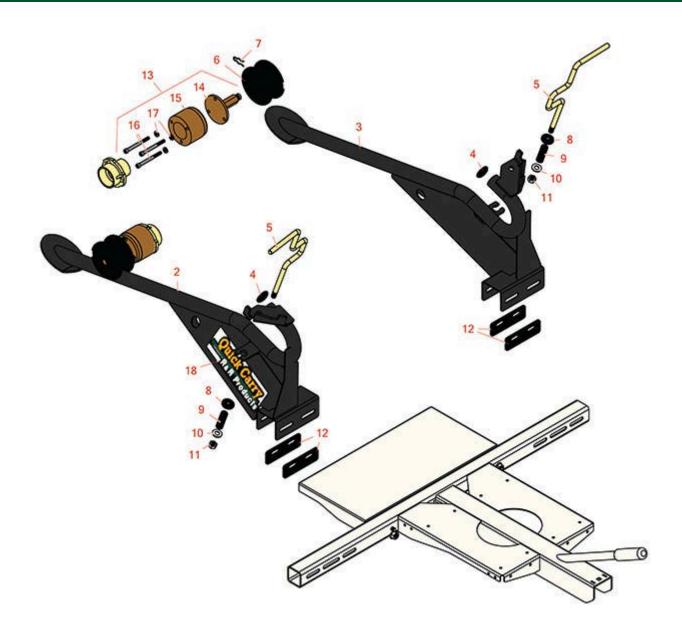

## **Replaces R&R Products Quick Carry 150GT Parts**

Trailer Rail Ramps

|                       | R&R<br>Part No. | OEM<br>Part No.                                                                                                                          | Description                        | Qty<br>Req | Order<br>Quantity |  |  |  |
|-----------------------|-----------------|------------------------------------------------------------------------------------------------------------------------------------------|------------------------------------|------------|-------------------|--|--|--|
| Other Parts Available |                 |                                                                                                                                          |                                    |            |                   |  |  |  |
| 2                     | R110-3468B      |                                                                                                                                          | Rail Kit - RH - Black              | 1          |                   |  |  |  |
| 3                     | R110-3467B      |                                                                                                                                          | Rail Kit - LH - Black              | 1          |                   |  |  |  |
| 4                     | R110-3469       |                                                                                                                                          | Cap Plug - Rail                    | 2          |                   |  |  |  |
| 5                     | R106-5388       |                                                                                                                                          | Rod - Lock                         | 2          |                   |  |  |  |
| 6                     | R106-5353       |                                                                                                                                          | Rubber Wheel Assy                  | 2          |                   |  |  |  |
| 7                     | R99-6204        | R98-8684                                                                                                                                 | Clip - Retaining - Wheel (Rubber)  | 2          |                   |  |  |  |
| 8                     | R100284         |                                                                                                                                          | Bushing                            | 2          |                   |  |  |  |
| 9                     | R95-4256        |                                                                                                                                          | Spring - Rod Lock                  | 2          |                   |  |  |  |
| 10                    | R453017         | 3256-26,<br>R01-166-0050,<br>R01-166-0240,<br>R01-166-0800,<br>R24-13-AD,<br>R24-14-AD,<br>R32-8110,<br>R3256-6,<br>R452012,<br>R69-8980 | Washer - Flat 1/2                  | 2          |                   |  |  |  |
| 11                    | R32146-13       | R01-189-0813,<br>R20-8260,<br>R22-15-AJFD,<br>R32153-16,<br>R444758,<br>RM74568                                                          | Locknut - 1/2-13                   | 2          |                   |  |  |  |
| 12                    | R150302         |                                                                                                                                          | Spacer - Rail Ramp to Frame        | 4          |                   |  |  |  |
| 13                    | R101582         |                                                                                                                                          | Adapter Kit - Fits Greens Max      | 1          |                   |  |  |  |
| 14                    | R101585         |                                                                                                                                          | Hex Shaft - Transport Wheel        | 2          |                   |  |  |  |
| 15                    | R101586         |                                                                                                                                          | Extension Spacer - Transport Wheel | 2          |                   |  |  |  |
|                       |                 |                                                                                                                                          |                                    |            |                   |  |  |  |