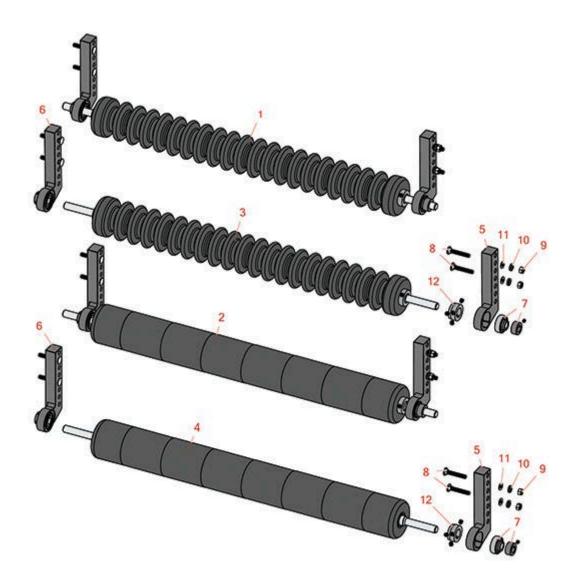

## **Replaces R&R Products Power Lift** 5133GD Parts

Premier Cutting Unit Minuteman Roller System

|      | R&R<br>Part No. | OEM<br>Part No.    | Description                          | Qty<br>Req | Order<br>Quantity |
|------|-----------------|--------------------|--------------------------------------|------------|-------------------|
| Comp | lete Minute     | man Roller Sys     | stems                                |            |                   |
| 1    | RMJ9022         |                    | Minuteman Rear Grooved Roller System | 0          |                   |
|      | Tech Note: 0    |                    |                                      |            |                   |
| 2    | RMJ9023         |                    | Minuteman Rear Smooth Roller System  | 0          |                   |
|      | Tech Note: 0    |                    |                                      |            |                   |
| Minu | teman Rolle     | rs Only            |                                      |            |                   |
| 3    | RM534           |                    | Minuteman Grooved Roller Only        | 0          |                   |
|      | Tech Note: U    |                    |                                      |            |                   |
| 4    | RM535           |                    | Minuteman Smooth Roller Only         | 0          |                   |
|      | Tech Note: U    |                    |                                      |            |                   |
| Othe | r Parts Avail   | able               |                                      |            |                   |
| 5    | RJ931           |                    | Bracket - Rear LH                    | 0          |                   |
| 6    | RJ932           |                    | Bracket - Rear RH                    | 0          |                   |
| 7    | RMMB157         |                    | Bearing w/Locking Collar             | 0          |                   |
| 8    | RMM602          |                    | Bolt - Carriage 5/16-18 x 2 Gr 5     | 0          |                   |
| 9    | RMM603          |                    | Nut - Hex 5/16-18                    | 0          |                   |
| 10   | R446136         | 446136,<br>R446134 | Washer - Lock 5/16 Zinc              | 0          |                   |

## **Replaces R&R Products Power Lift** 5133GD Parts

Premier Cutting Unit Minuteman Roller System

| Item <b>R&amp;R</b> No <b>Part No.</b> | OEM<br>Part No.                                                                                                                                                                  | Description            | Qty<br>Req | Order<br>Quantity |
|----------------------------------------|----------------------------------------------------------------------------------------------------------------------------------------------------------------------------------|------------------------|------------|-------------------|
| 11 <b>R453009</b>                      | 3256-3,<br>R01-166-0400,<br>R24-10-BD,<br>R24-9-AD,<br>R24H1136,<br>R32-9650,<br>R3256-2,<br>R3256-23,<br>R3256-67,<br>R3290-217,<br>R3556-3,<br>R4-2390,<br>R452006,<br>R7-0152 | Washer - Flat 5/16 SAE | 0          |                   |
| 12 <b>RMM3</b>                         |                                                                                                                                                                                  | End Hub - 7/8 ID       | 0          |                   |