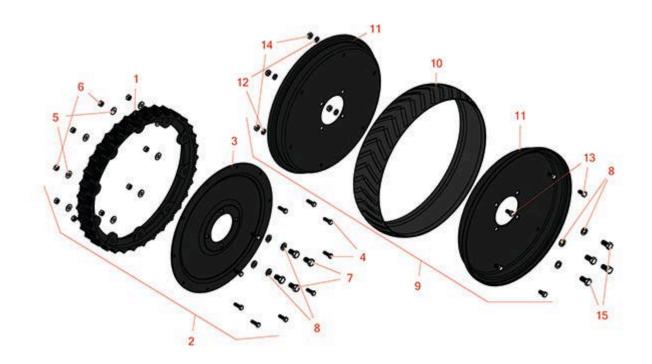

## **Replaces R&R Products Power Lift** 5133GD Parts

Premier Cutting Unit Tires & Wheels

|       | R&R<br>Part No. | OEM<br>Part No.                                                                                                                                   | Description                         | Qty<br>Req | Order<br>Quantity |
|-------|-----------------|---------------------------------------------------------------------------------------------------------------------------------------------------|-------------------------------------|------------|-------------------|
| Steel | Wheels          |                                                                                                                                                   |                                     |            |                   |
| 1     | R203987B        | R012620                                                                                                                                           | Wheel - 18 Rim 18 OD                | 2          |                   |
| 2     | R101425B        |                                                                                                                                                   | Wheel - 18 w/ Disc Assy (2 Ea)      | 1          |                   |
| 3     | R315938B        | R006445                                                                                                                                           | Disc - 18 Wheel                     | 2          |                   |
| 4     | R400226         |                                                                                                                                                   | Bolt - Hex HD 5/16-24 x 1           | 20         |                   |
| 5     | R310266         | 3256-3,<br>R09056,<br>R452004                                                                                                                     | Washer - Flat 5/16 USS              | 20         |                   |
| 6     | R444754         | R000210                                                                                                                                           | Locknut - 5/16-24 Center            | 20         |                   |
| 7     | R400436         |                                                                                                                                                   | Bolt - Hex HD 1/2-20 x 7/8          | 8          |                   |
| 8     | R446154         | R446152                                                                                                                                           | Washer - Lock 1/2                   | 16         |                   |
| Semi  | -Pneumatic Whe  | eels                                                                                                                                              |                                     |            |                   |
| 9     | R70097B         | R009213                                                                                                                                           | Wheel Assy - 4x20 (2 Ea) 200D       | 1          |                   |
| 10    | R316482         |                                                                                                                                                   | Tire - 4x20 Semi Pneumatic 20 in OD | 2          |                   |
| 11    | R336054B        | R009212                                                                                                                                           | Disc - Half 4x20 - 17 O.D.          | 4          |                   |
| 12    | R3254-6         | 446142,<br>R01-166-0010,<br>R01-166-0280,<br>R01-166-0610,<br>R12H304,<br>R3253-5,<br>R3254-18,<br>R3290-223,<br>R446140,<br>R446142,<br>R48-9370 | Washer - Lock 3/8                   | 12         |                   |

## **Replaces R&R Products Power Lift** 5133GD Parts

Premier Cutting Unit Tires & Wheels

| ltem <b>R&amp;R</b><br>No <b>Part No.</b> | OEM<br>Part No.                                                                                               | Description                | Qty <b>Order</b><br>Req <b>Quantity</b> |
|-------------------------------------------|---------------------------------------------------------------------------------------------------------------|----------------------------|-----------------------------------------|
| 13 <b>R400258</b>                         | R01-150-0800,<br>R01-178-0600,<br>R01-178-0606,<br>R20-45-AD,<br>R31-0200,<br>R31-9910,<br>R3224-1,<br>R323-4 | Bolt - Hex HD 3/8-16 x 3/4 | 12                                      |
| 14 <b>R443110</b>                         |                                                                                                               | Nut - 3/8-16 Hex           | 12                                      |
| 15 <b>R400438</b>                         | R3213-1                                                                                                       | Bolt - Hex HD 1/2-20 x 1   | 8                                       |