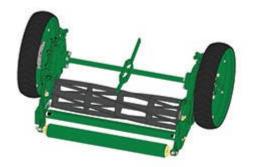

## Replaces R&R Products Power Lift 5133GD Parts

Premier Cutting Unit Complete Cutting Unit

All original equipment manufacturers names and part numbers are used for identification purposes only, and we are in no way implying that our products are original equipment parts. Prices subject to change without notice.

| R    | & R<br>ducts                                                                                                                          | Replaces R&R F<br>5133GD Parts<br>Premier Cutting Unit<br>Complete Cutting Unit |  | ts Power Lift                                              |            |                   |
|------|---------------------------------------------------------------------------------------------------------------------------------------|---------------------------------------------------------------------------------|--|------------------------------------------------------------|------------|-------------------|
|      | R&R<br>Part No.                                                                                                                       | OEM<br>Part No                                                                  |  | Description                                                | Qty<br>Req | Order<br>Quantity |
|      | dard Cuttin                                                                                                                           |                                                                                 |  |                                                            |            | Quantity          |
| 1    | R81101                                                                                                                                |                                                                                 |  | Complete Premier Cutting Unit                              | 0          |                   |
|      | Tech Note: R&R Cutting Units Complete with R502671 6 Blade Reel, R101250 Bedknife,<br>R700500G Solid Roller & R70097B Wheel Assembly: |                                                                                 |  |                                                            |            |                   |
| Cust | om Cutting                                                                                                                            | Unit                                                                            |  |                                                            |            |                   |
| 2    | R81101-SF                                                                                                                             | L                                                                               |  | Custom Cutting Unit                                        | 0          |                   |
|      |                                                                                                                                       | R&R Custom Cutting Unit price<br>ct these options from the parts                |  | clude Reel, Bedknife, Front Roller a<br>lete custom unit.: | nd Rear    |                   |