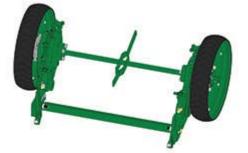

## Replaces R&R Products Power Lift 5133GD Parts

Premier Cutting Unit Complete Cutting Unit

All original equipment manufacturers names and part numbers are used for identification purposes only, and we are in no way implying that our products are original equipment parts. Prices subject to change without notice.

| R    | & R<br>ducts                                                                                                                          | Replaces R&R F<br>5133GD Parts<br>Premier Cutting Unit<br>Complete Cutting Unit |  | ts Power Lift                                              |            |                   |
|------|---------------------------------------------------------------------------------------------------------------------------------------|---------------------------------------------------------------------------------|--|------------------------------------------------------------|------------|-------------------|
|      | R&R<br>Part No.                                                                                                                       | OEM<br>Part No                                                                  |  | Description                                                | Qty<br>Req | Order<br>Quantity |
|      | dard Cuttin                                                                                                                           |                                                                                 |  |                                                            |            | Quantity          |
| 1    | R81101                                                                                                                                |                                                                                 |  | Complete Premier Cutting Unit                              | 0          |                   |
|      | Tech Note: R&R Cutting Units Complete with R502671 6 Blade Reel, R101250 Bedknife,<br>R700500G Solid Roller & R70097B Wheel Assembly: |                                                                                 |  |                                                            |            |                   |
| Cust | om Cutting                                                                                                                            | Unit                                                                            |  |                                                            |            |                   |
| 2    | R81101-SF                                                                                                                             | L                                                                               |  | Custom Cutting Unit                                        | 0          |                   |
|      |                                                                                                                                       | R&R Custom Cutting Unit price<br>ct these options from the parts                |  | clude Reel, Bedknife, Front Roller a<br>lete custom unit.: | nd Rear    |                   |