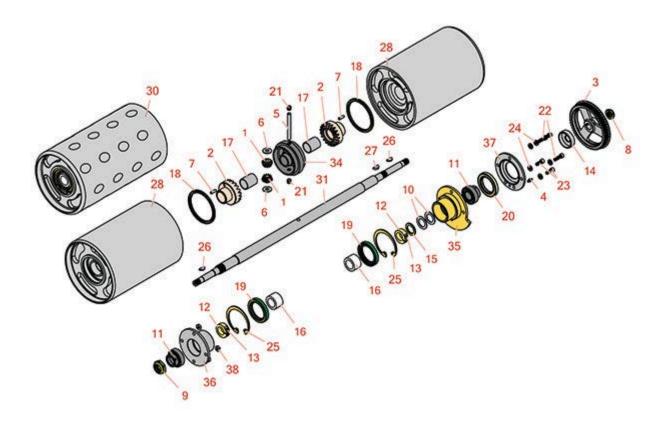

Traction Unit Differential

Traction Unit Differential

|   | R&R<br>Part No. | OEM<br>Part No.                                                                                                                                                                                                                                | Description                   | Qty<br>Req | Order<br>Quantity |
|---|-----------------|------------------------------------------------------------------------------------------------------------------------------------------------------------------------------------------------------------------------------------------------|-------------------------------|------------|-------------------|
| 1 | R202947         |                                                                                                                                                                                                                                                | Gear - Pinion                 | 2          |                   |
| 2 | R241836         |                                                                                                                                                                                                                                                | Gear - Differential           | 2          |                   |
| 3 | R3004484        |                                                                                                                                                                                                                                                | Pulley - 56 Tooth             | 1          |                   |
| 4 | R302-5          | R173-0,<br>R21-6010,<br>R255825,<br>R302-37,<br>R302-47,<br>R302-57,<br>R302-58,<br>R302-6,<br>R31-0300,<br>R32-9660,<br>R471214,<br>R471223,<br>R471226,<br>R60-0800,<br>R62-3880,<br>R92-4181,<br>RJD7797,<br>RJD7842,<br>RJD7844,<br>RM0004 | Fitting - Grease              | 1          |                   |
| 5 | R308028         |                                                                                                                                                                                                                                                | Pin - Hardened Traction Shaft | 1          |                   |
| 6 | R308030         |                                                                                                                                                                                                                                                | Thrust Washer - 3/8 x 1       | 2          |                   |
| 7 | R319085         |                                                                                                                                                                                                                                                | Pin - Gear                    | 2          |                   |
| 8 | R3296-15        | 367029,<br>R1503473,<br>R32118-5,<br>R32127-23,<br>R32127-47,<br>R367029,<br>R445748,<br>RG-371,<br>RN101345                                                                                                                                   | Locknut - 3/4-16 Nylon Jam    | 1          |                   |
| 9 | R3296-49        | R2810096                                                                                                                                                                                                                                       | Locknut - 1 in 14             | 1          |                   |

Traction Unit Differential

|    | R&R<br>Part No. | OEM<br>Part No.                    | Description                           | Qty<br>Req | Order<br>Quantity |
|----|-----------------|------------------------------------|---------------------------------------|------------|-------------------|
| 10 | R361451         |                                    | Flat Washer 1 x 1-1/2 Hardened Thrust | 2          |                   |
| 11 | R366693         |                                    | Bearing - Differential                | 2          |                   |
| 12 | R366695         |                                    | Locking Collar                        | 2          |                   |
| 13 | R366695-1       |                                    | Screw - Soc HD 1/4-28 x 5/8           | 2          |                   |
| 14 | R366696         |                                    | Spacer - Differential                 | 1          |                   |
| 15 | R366697         |                                    | Spacer - Bronze Thrust                | 2          |                   |
| 16 | R366698         |                                    | Bushing - Drum                        | 2          |                   |
| 17 | R366699         |                                    | Bushing - Differential                | 2          |                   |
| 18 | R366700         |                                    | Seal - Grease                         | 2          |                   |
| 19 | R366701         |                                    | Seal - Grease                         | 2          |                   |
| 20 | R366702         |                                    | Seal - Oil                            | 1          |                   |
| 21 | R415563         |                                    | Set Screw - 7/16-20 x 3/8             | 2          |                   |
| 22 | R434004         | 434004,<br>R434003                 | Screw - Soc HD 5/16-18 x 1            | 3          |                   |
| 23 | R434024         | 434024,<br>R3274-12                | Bolt - Soc HD Cap 5/16-18 x 3/4       | 2          |                   |
| 24 | R446136         | 446136,<br>R446134                 | Washer - Lock 5/16 Zinc               | 5          |                   |
| 25 | R458127         |                                    | Snap Ring                             | 2          |                   |
| 26 | R463007         |                                    | Key                                   | 2          |                   |
| 27 | R463017         | R2119-561,<br>R31-4400,<br>R3257-5 | Key - Woodruff                        | 1          |                   |
| 28 | R1000024        |                                    | Smooth Roller - Fits 18 in            | 2          |                   |

Traction Unit Differential

|    | R&R<br>Part No. | OEM<br>Part No.                                                                                                                                    | Description                    | Qty<br>Req | Order<br>Quantity |
|----|-----------------|----------------------------------------------------------------------------------------------------------------------------------------------------|--------------------------------|------------|-------------------|
| 28 | R132655         |                                                                                                                                                    | Smooth Roller - Fits 22 in     | 2          |                   |
| 30 | R1000027        |                                                                                                                                                    | Dimpled Roller - Fits 26 in    | 2          |                   |
| 31 | R395419         |                                                                                                                                                    | Roller Shaft - Fits 18 in      | 1          |                   |
| 31 | R395367         |                                                                                                                                                    | Roller Shaft - Fits 22 in      | 1          |                   |
| 31 | R395418         |                                                                                                                                                    | Roller Shaft - Fits 26 in      | 1          |                   |
| 34 | R241835         |                                                                                                                                                    | Differential                   | 1          |                   |
| 35 | R220318         |                                                                                                                                                    | Bearing Housing - Differential | 1          |                   |
| 36 | R220319         |                                                                                                                                                    | Bearing Housing - Differential | 1          |                   |
| 37 | R164057         |                                                                                                                                                    | Seal Cover                     | 1          |                   |
| 38 | R443106         | 3218-2,<br>443106,<br>R01-188-0518,<br>R09003,<br>R22-12-AJD,<br>R32111-4,<br>R3217-6,<br>R513295,<br>R513412,<br>R915112P,<br>R915978,<br>R915979 | Nut - 5/16-18 Y/Zinc Plated    | 4          |                   |