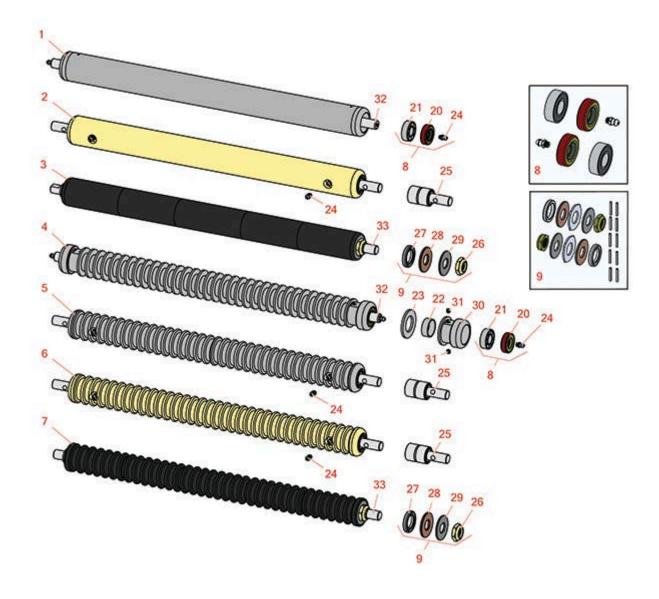

Cutting Unit Rollers

Cutting Unit Rollers

|       | R&R<br>Part No.                                                                                                                                                               | OEM<br>Part No.      | Description                                 | Qty<br>Req | Order<br>Quantity |  |  |
|-------|-------------------------------------------------------------------------------------------------------------------------------------------------------------------------------|----------------------|---------------------------------------------|------------|-------------------|--|--|
| R&R I | Rollers to fit 4018                                                                                                                                                           | 3                    |                                             |            |                   |  |  |
| 5     | R101129                                                                                                                                                                       | R68618               | Roller - Grooved Machined<br>Aluminum       | 0          |                   |  |  |
|       | Tech Note: Machined from solid aluminum, this roller uses greasable "water-pump" style bearings.:                                                                             |                      |                                             |            |                   |  |  |
| 6     | R101130                                                                                                                                                                       | R68616               | Roller - Grooved Solid Steel                | 0          |                   |  |  |
|       | Tech Note: Machined from solid steel, this heavy weight roller uses greasable "water-pump" style bearings.:                                                                   |                      |                                             |            |                   |  |  |
| R&R I | Rollers to fit 4022                                                                                                                                                           | 2                    |                                             |            |                   |  |  |
| 1     | R158776                                                                                                                                                                       | R1004991,<br>R162917 | Roller - Smooth Tubular Steel               | 0          |                   |  |  |
|       | Tech Note: Constructed with a through shaft and greasable ball bearings.:                                                                                                     |                      |                                             |            |                   |  |  |
| 2     | R101126                                                                                                                                                                       |                      | Roller - Smooth Solid Steel                 | 0          |                   |  |  |
|       | Tech Note: Machined from solid steel, this heavy weight roller uses greasable "water-pump" style bearings.:                                                                   |                      |                                             |            |                   |  |  |
| 3     | R101336                                                                                                                                                                       |                      | Roller - Smooth UHMW<br>Polyethylene        | 0          |                   |  |  |
|       | Tech Note: Machined from solid UHMW, this low maintenance roller uses a 1" solid stainless steel shaft and requires no grease. UHMW material prevents build-up of debris.:    |                      |                                             |            |                   |  |  |
| 4     | R68527R                                                                                                                                                                       | R68527               | Roller - Grooved Repairable Steel           | 0          |                   |  |  |
|       | Tech Note: Constructed with a through shaft and greasable ball bearings, this roller can be repaired by unscrewing the ends and replacing the series of washers and spacers.: |                      |                                             |            |                   |  |  |
| 5     | R101123                                                                                                                                                                       |                      | Roller - Grooved Machined Solid<br>Aluminum | 0          |                   |  |  |
|       | Tech Note: Machined from solid aluminum, this lightweight roller uses greasable "water-pump" style bearings.:                                                                 |                      |                                             |            |                   |  |  |
| 6     | R68577                                                                                                                                                                        |                      | Roller - Grooved Machined Solid<br>Steel    | 0          |                   |  |  |

Cutting Unit Rollers

|       | R&R<br>Part No.                                                                                                                                                                                                                    | OEM<br>Part No.                | Description                                | Qty<br>Req | Order<br>Quantity |  |
|-------|------------------------------------------------------------------------------------------------------------------------------------------------------------------------------------------------------------------------------------|--------------------------------|--------------------------------------------|------------|-------------------|--|
|       | Tech Note: Mach bearings.:                                                                                                                                                                                                         | ined from solid steel, this he | avyweight roller uses greasable "water-pui | mp" style  |                   |  |
| 7     | R101330                                                                                                                                                                                                                            | R1013300                       | Roller - Grooved UHMW<br>Polyethylene      | 0          |                   |  |
|       | Tech Note: Machined from solid UHMW, this low maintenance roller rotates around a 1" solid stainless steel shaft and requires no bearings or grease. Patented groove design and smooth UHMW material prevents build-up of debris.: |                                |                                            |            |                   |  |
| R&R I | Rollers to fit 4020                                                                                                                                                                                                                | 6                              |                                            |            |                   |  |
| 5     | R101127                                                                                                                                                                                                                            | R67617                         | Roller - Grooved Machined<br>Aluminum      | 0          |                   |  |
|       | Tech Note: Machined from solid aluminum, this roller uses greasable "water-pump" style bearings.:                                                                                                                                  |                                |                                            |            |                   |  |
| 6     | R101128                                                                                                                                                                                                                            | R68628                         | Roller - Grooved Machined Solid<br>Steel   | 0          |                   |  |
|       | Tech Note: Machined from solid steel, this heavy weight roller uses greasable "water-pump" style bearings.:                                                                                                                        |                                |                                            |            |                   |  |
| Overl | haul Kits                                                                                                                                                                                                                          |                                |                                            |            |                   |  |
| 8     | R100130                                                                                                                                                                                                                            |                                | Overhaul Kit - Roller                      | 0          |                   |  |
|       | Tech Note: Includes 2 ea.: R302-5 Grease Fittings, R303558 Bearings, & R305115 Seals:                                                                                                                                              |                                |                                            |            |                   |  |
| 9     | R101395                                                                                                                                                                                                                            |                                | Overhaul Kit - UHMW Roller                 | 0          |                   |  |
|       | Tech Note: Fits all R&R 2" Dia. Black UHMW Polyethylene Rollers. Includes 10 ea.: R150322 Roll<br>Pins; 2 ea.: R3296-15 Locknuts, R150347T Teflon Seals, R150333 Thrust Washers, & R150334A<br>Bronze Thrust Washers:              |                                |                                            |            |                   |  |
| Othe  | r Parts Available                                                                                                                                                                                                                  |                                |                                            |            |                   |  |
| 20    | R305115                                                                                                                                                                                                                            | RET15219                       | Seal - Roller                              | 2          |                   |  |
| 21    | R303558                                                                                                                                                                                                                            | RET15220                       | Bearing - Roller                           | 2          |                   |  |
|       |                                                                                                                                                                                                                                    |                                |                                            |            |                   |  |

Cutting Unit Rollers

|    | R&R<br>Part No.          | OEM<br>Part No.                                                                                                                                                                                                                                | Description                   | Qty<br>Req | Order<br>Quantity |
|----|--------------------------|------------------------------------------------------------------------------------------------------------------------------------------------------------------------------------------------------------------------------------------------|-------------------------------|------------|-------------------|
| 23 | R150652                  | R325262                                                                                                                                                                                                                                        | Washer - 2 Roller             | 33         |                   |
| 24 | R302-5                   | R173-0,<br>R21-6010,<br>R255825,<br>R302-37,<br>R302-47,<br>R302-57,<br>R302-58,<br>R302-6,<br>R31-0300,<br>R32-9660,<br>R471214,<br>R471223,<br>R471226,<br>R60-0800,<br>R62-3880,<br>R92-4181,<br>RJD7797,<br>RJD7842,<br>RJD7844,<br>RM0004 | Fitting - Grease              | 2          |                   |
| 25 | R101481                  | R311839,<br>R364082                                                                                                                                                                                                                            | Bearing - Roller              | 2          |                   |
|    | Tech Note: Fits R&R Mach | nined Grooved Roller & Sm                                                                                                                                                                                                                      | ooth (19 lbs) Roller:         |            |                   |
| 26 | R3296-15                 | 367029,<br>R1503473,<br>R32118-5,<br>R32127-23,<br>R32127-47,<br>R367029,<br>R445748,<br>RG-371,<br>RN101345                                                                                                                                   | Locknut - 3/4-16 Nylon Jam    | 2          |                   |
| 27 | R150347T                 | R150347                                                                                                                                                                                                                                        | Seal - Nonstick Lip           | 2          |                   |
| 28 | R150334A                 |                                                                                                                                                                                                                                                | Washer - Thrust SAE660 Bronze | 2          |                   |
| 29 | R150323                  |                                                                                                                                                                                                                                                | Washer - Thrust Outer Keyed   | 2          |                   |
| 30 | R150650                  |                                                                                                                                                                                                                                                | Roller End - 2 Repairable     | 2          |                   |
|    |                          |                                                                                                                                                                                                                                                |                               |            |                   |

Cutting Unit Rollers

|    | R&R<br>Part No. | OEM<br>Part No.       | Description               | Qty <b>Order</b><br>Req <b>Quantity</b> |
|----|-----------------|-----------------------|---------------------------|-----------------------------------------|
| 31 | R150690         | R108-0989,<br>R415509 | Screw - Set 1/4-20 x 1/4  | 4                                       |
| 32 | R102030         | RET16251              | Shaft - Front Roller      | 1                                       |
| 33 | R101331         |                       | Shaft - 1 SS Front Roller | 1                                       |