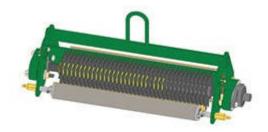

## **Replaces R&R Products Greens Max** 2200D Parts

Verti-Cut Unit with Rollers Complete Verti-Cut Unit

## **Replaces R&R Products Greens Max** 2200D Parts

Verti-Cut Unit with Rollers Complete Verti-Cut Unit

|                         | R&R<br>Part No.                                                                                                                      | OEM<br>Part No. | Description                                   | Qty<br>Req | Order<br>Quantity |
|-------------------------|--------------------------------------------------------------------------------------------------------------------------------------|-----------------|-----------------------------------------------|------------|-------------------|
| Complete Verti-Cut Unit |                                                                                                                                      |                 |                                               |            |                   |
| 1                       | R150208G                                                                                                                             |                 | Complete Standard Verti-Cut Unit with Rollers | 0          |                   |
|                         | Tech Note: R&R Verti-Cutting Units Complete with: R335449 Verti-Cut Blades, R158776 Solid Front Roller & R158777 Solid Rear Roller.: |                 |                                               |            |                   |