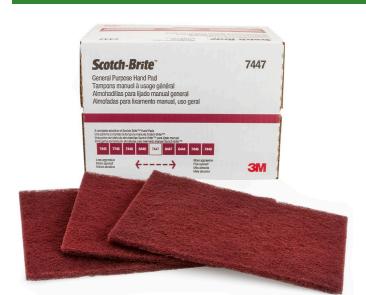

## **3M Scotch Brite Hand Pads - Box/20** R3M04029

## **Details**

When surfaces need to be cleaned, scuffed, deburred or finished by hand, Scotch-Brite hand pads outperform steel wool, wire brushes and other non-woven hand pads. They cut fast and leave a more consistent finish than other abrasives. Scotch-Brite material will never rust and can be used with water or solvents. 7447 Maroon Scotch-Brite.

- More consistent finish than steel wool
- Faster cutting
- Never rusts
- Use with water or solvents
- 7447 Maroon, Box/20