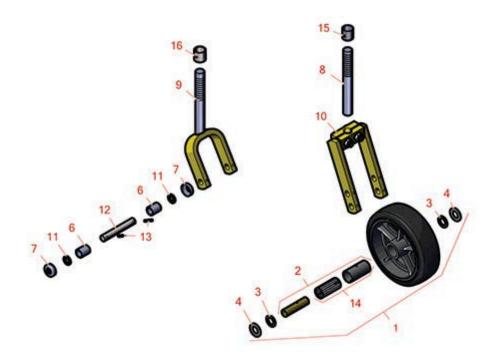

## **Replaces Roseman Fairway Parts**

Cutting Unit
Caster Wheels

|    | R&R<br>Part No. | OEM<br>Part No. | Description                     | Qty <b>O</b> ı<br>Req <b>Qua</b> n | rder<br>itity |
|----|-----------------|-----------------|---------------------------------|------------------------------------|---------------|
| 1  | RAR177          | AR177           | Tire & Wheel - 8in Front Caster | 2                                  |               |
| 1  | RAR-210         | AR-210          | Wheel - 6 Front Caster Assy     | 2                                  |               |
| 2  | R240-0          | 240-0           | Bearing - w/Bushing             | 2                                  |               |
| 3  | R245-0          | 245-0           | Washer - Bearing Retainer       | 4                                  |               |
| 4  | R3-8448         | 141-0           | Washer - Lift Bail              | 4                                  |               |
| 6  | R82-0           | 82-0            | Bearing - Caster Bushing        | 4                                  |               |
| 7  | R149-0          | 149-0           | Cap - Grease Retainer           | 2                                  |               |
| 8  | R96-0           | 96-0            | Stem - Caster Fork              | 1                                  |               |
| 9  | RAR-7           | AR-7            | Caster Fork - Fits 6 Wheel      | 2                                  |               |
| 10 | RAR-58          | AR-58           | Fork - Universal Caster         | 2                                  |               |
| 11 | R148-0          | 148-0           | Seal - Roller                   | 2                                  |               |
| 12 | R147-0          | 147-0           | Axle - Wheel                    | 1                                  |               |
| 13 | RC-775          | C-775           | Pin - Spring 3/16 x 1 1/4       | 2                                  |               |
| 14 | R21-3850        | 21-3850         | Bearing - Wheel                 | 1                                  |               |
| 15 | R192-0          | 192-0           | Bushing - Steel Upper Caster    | 4                                  |               |
| 16 | R192-0X         | 192-0X          | Bushing - Oversized For Caster  | 4                                  |               |
|    |                 |                 |                                 |                                    |               |