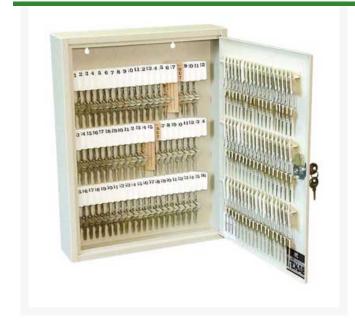

## **Key Cabinet - 60-COUNT Heavy Duty** Rekeyable

## **Details**

Store and organize your keys for security to restricted areas, equipment, vehicles and cabinets. Provides key accountability and security. Heavy gauge steel cabinet is constructed with built-in, slotted steel key racks. Includes numbered white plastic key tags with bright nickel-plated snap-on hooks, "out-key" control tags and a numbered lock location chart. Mount on wall, set on shelf or recess in wall. Full length hinge. Key lock with 2 keys. Beige.

- Secure keys to restricted areas, equipment, vehicles, cabinets
- Heavy-gauge steel
- Built-in steel key racks
- Numbered white plastic key tags included
- Full-length hinge
- Key lock with 2 keys