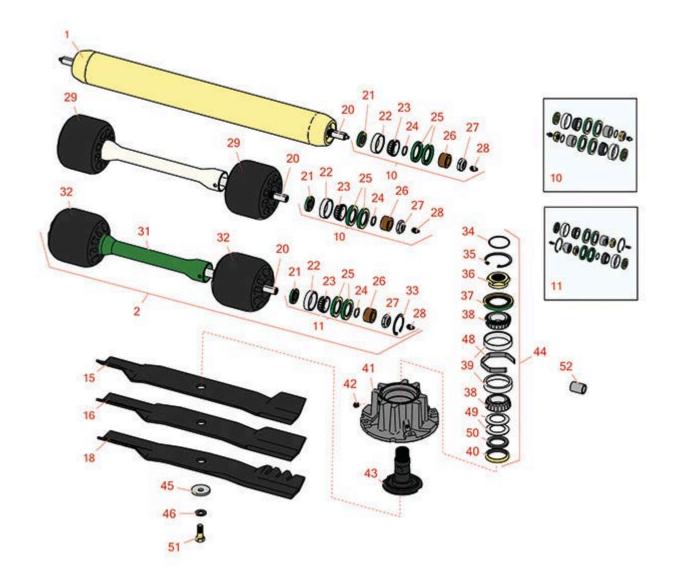

## Replaces John Deere 8800A Rotary Mower Parts

Rotary Cutting Unit Rotary Cutting Unit

| Repro | & R<br>ducts    | Replaces John Deere<br>Mower Parts<br>Rotary Cutting Unit<br>Rotary Cutting Unit | 8800A Rotary                                      |            |                   |
|-------|-----------------|----------------------------------------------------------------------------------|---------------------------------------------------|------------|-------------------|
|       | R&R<br>Part No. | OEM<br>Part No.                                                                  | Description                                       | Qty<br>Req | Ordeı<br>Quantity |
| R&R   | Rollers         |                                                                                  |                                                   |            |                   |
| 1     | RTCA16183       | TCA16183                                                                         | Roller - Rear - Solid - HD Steel                  | 5          |                   |
| 2     | RTCA26180       | TCA19028,<br>TCA26180                                                            | Roller Assy                                       | 5          |                   |
| Over  | haul Kits       |                                                                                  |                                                   |            |                   |
| 10    | RAET10632       | AET10632                                                                         | Overhaul Kit - Roller                             | 5          |                   |
|       |                 | cludes 4 ea: RET15755 Seal; 2 ea: R237-5<br>R3296-15 Locknut, R471219 Grease Zer |                                                   | aring,     |                   |
| 11    | R500578         |                                                                                  | Overhaul Kit - Roller                             | 5          |                   |
| Rota  | ry Blades       |                                                                                  |                                                   |            |                   |
| 15    | R500581         | TCU32775                                                                         | Mower Blade - 20.75 in High<br>Lift w/Hard Facing | 5          |                   |
|       | Tech Note: He   | eavy Duty .203" x 3" Blade with hard fac                                         | ed edges for added wear:                          |            |                   |
| 16    | R500582         | TCU32776                                                                         | Mower Blade - 20.75 in Med<br>Lift w/Hard Facing  | 5          |                   |
|       | Tech Note: He   | eavy Duty 1/4" x 3" Blade with hard face                                         | d edges for added wear:                           |            |                   |
| 18    | R500584         | TCU32778                                                                         | Mower Blade - 20.75 Mulcher<br>w/Hard Facing      | 5          |                   |
|       | Tech Note: He   | eavy Duty 1/4" x 3" Mulcher Blade with h                                         | ard faced edges for added wear:                   |            |                   |
| Othe  | r Parts Availa  | ble                                                                              |                                                   |            |                   |
| 20    | RTCU20818       | TCU20818                                                                         | Shaft - Roller                                    | 10         |                   |
| 21    | RET15756        | ET15756,<br>MT1739,<br>MT739                                                     | Seal                                              | 20         |                   |
|       |                 |                                                                                  |                                                   |            |                   |

## Replaces John Deere 8800A Rotary Mower Parts

Rotary Cutting Unit Rotary Cutting Unit

|    | R&R<br>Part No. | OEM<br>Part No.              | Description                | Qty<br>Req | Order<br>Quantity |
|----|-----------------|------------------------------|----------------------------|------------|-------------------|
| 23 | R254-78         | JD8188                       | Tapered Bearing Cone       | 20         |                   |
| 24 | R237-54         | U46731,<br>U6731             | O-Ring - Small             | 20         |                   |
| 25 | RET15755        | ET15755                      | Seal - Oil                 | 40         |                   |
| 26 | RET15726        | ET15726,<br>RET15726         | Sleeve - Wear Hardened     | 20         |                   |
| 27 | R3296-15        | N101345                      | Locknut - 3/4-16 Nylon Jam | 20         |                   |
| 28 | R471219         | 471219,<br>JD7759,<br>JD7798 | Zerk - Grease              | 20         |                   |
| 29 | RTCU25955       | TCU25955                     | Roller - Front Gauge       | 10         |                   |
| 31 | RTCA26181       | TCA19375,<br>TCA26181        | Spacer - Axle              | 5          |                   |
| 32 | RTCU38614       | TCU38614                     | Roller - Front Gauge       | 10         |                   |
| 33 | R40M1863        | 40M1863                      | Ring - Snap                | 10         |                   |
| 34 | RH142234        | H142234                      | O - Ring                   | 5          |                   |
| 35 | R32120-2        | M42702                       | Ring - Retaining           | 5          |                   |
| 36 | RTCU27862       | TCU27862                     | Nut - Spindle              | 5          |                   |
| 37 | RTCU32975       | TCU32975                     | Seal                       | 5          |                   |
| 38 | RJD8194         | JD8194                       | Tapered Bearing Cone       | 10         |                   |
| 39 | RJD8230         | JD8230                       | Tapered Bearing Cup        | 10         |                   |
| 40 | RTCU32974       | TCU32974                     | Seal                       | 5          |                   |
| 42 | R170714         | E14814                       | Fitting - Pressure Relief  | 5          |                   |
| 41 | RTCU32112       | TCU32112                     | Housing - Spindle          | 5          |                   |
|    |                 |                              |                            |            |                   |

## Replaces John Deere 8800A Rotary Mower Parts

Rotary Cutting Unit Rotary Cutting Unit

|    | R&R<br>Part No. | OEM<br>Part No.                   | Description                | Qty<br>Req | Order<br>Quantity |
|----|-----------------|-----------------------------------|----------------------------|------------|-------------------|
| 43 | RTCU39253       | TCU32113,<br>TCU39253             | Spindle - Blade            | 5          |                   |
| 44 | RTCA25685       | TCA25685                          | Spindle Assy               | 5          |                   |
| 45 | RM147138        | M147138                           | Washer - Belville          | 5          |                   |
| 46 | RTCU27937       | TCU27937                          | Washer - Anti Friction     | 5          |                   |
| 48 | RTCU32114       | TCU32114                          | Spacer - Spindle           | 5          |                   |
| 49 | RUC10061        | RUC10061,<br>UC10061              | Disk Spring                | 10         |                   |
| 50 | RUC10057        | RUC10057,<br>SU303558,<br>UC10057 | Thrust Washer - Hardened   | 5          |                   |
| 51 | RTCU28104       | TCU28104                          | Bolt - Blade 10.9 Hardness | 5          |                   |
| 52 | RTCU27014       | TCU27014                          | Bushing                    | 20         |                   |
|    |                 |                                   |                            |            |                   |