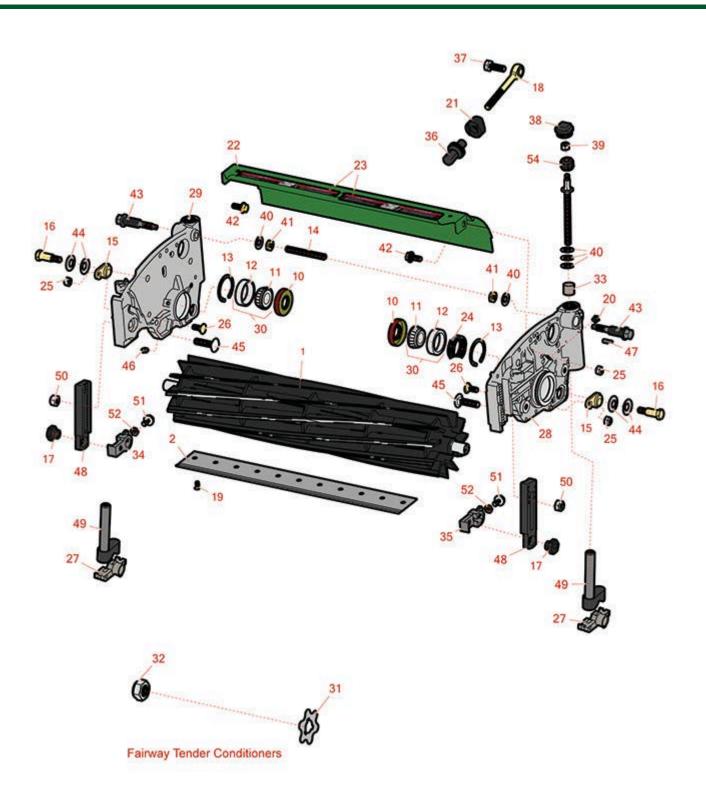

Cutting Unit Reel & Bedknife

Cutting Unit Reel & Bedknife

|       | R&R<br>Part No.                                                                                                                                                                                                                                                                                                                                                                                                                                                                                                                   | OEM<br>Part No.                                                                            | Description                                                                                                                                                                                                                                                                                                                                                                                                                                                                                                                                                                                                                                                                                                                                                                                                                                                                                                                                                                                                                                                                                                                                                                                                                                                                                                                                                                                                                                                                                                                                                                                                                                                                                                                                                                                                                                                                                                                                                                                                                                                                                                                    | Qty<br>Req                    | Order<br>Quantity |
|-------|-----------------------------------------------------------------------------------------------------------------------------------------------------------------------------------------------------------------------------------------------------------------------------------------------------------------------------------------------------------------------------------------------------------------------------------------------------------------------------------------------------------------------------------|--------------------------------------------------------------------------------------------|--------------------------------------------------------------------------------------------------------------------------------------------------------------------------------------------------------------------------------------------------------------------------------------------------------------------------------------------------------------------------------------------------------------------------------------------------------------------------------------------------------------------------------------------------------------------------------------------------------------------------------------------------------------------------------------------------------------------------------------------------------------------------------------------------------------------------------------------------------------------------------------------------------------------------------------------------------------------------------------------------------------------------------------------------------------------------------------------------------------------------------------------------------------------------------------------------------------------------------------------------------------------------------------------------------------------------------------------------------------------------------------------------------------------------------------------------------------------------------------------------------------------------------------------------------------------------------------------------------------------------------------------------------------------------------------------------------------------------------------------------------------------------------------------------------------------------------------------------------------------------------------------------------------------------------------------------------------------------------------------------------------------------------------------------------------------------------------------------------------------------------|-------------------------------|-------------------|
|       | Reels, Lifetime Gua                                                                                                                                                                                                                                                                                                                                                                                                                                                                                                               | <u> </u>                                                                                   |                                                                                                                                                                                                                                                                                                                                                                                                                                                                                                                                                                                                                                                                                                                                                                                                                                                                                                                                                                                                                                                                                                                                                                                                                                                                                                                                                                                                                                                                                                                                                                                                                                                                                                                                                                                                                                                                                                                                                                                                                                                                                                                                |                               |                   |
| 1     | RTCA19348                                                                                                                                                                                                                                                                                                                                                                                                                                                                                                                         | TCA19348                                                                                   | Reel - 7 Blade                                                                                                                                                                                                                                                                                                                                                                                                                                                                                                                                                                                                                                                                                                                                                                                                                                                                                                                                                                                                                                                                                                                                                                                                                                                                                                                                                                                                                                                                                                                                                                                                                                                                                                                                                                                                                                                                                                                                                                                                                                                                                                                 | 1                             |                   |
|       | steel, heat-treated t<br>precision cylindrica<br>performance. Advai<br>our lifetime guaran                                                                                                                                                                                                                                                                                                                                                                                                                                        | o perfectly complement both<br>I grinding on bearing surface<br>nced computer balancing en | crafted from premium high carbon-k<br>n R&R and OEM bedknives. Each reel t<br>es, followed by relief grinding for option<br>sures extended reel and bearing life.<br>als and craftsmanship under normal<br>precision you can trust.:                                                                                                                                                                                                                                                                                                                                                                                                                                                                                                                                                                                                                                                                                                                                                                                                                                                                                                                                                                                                                                                                                                                                                                                                                                                                                                                                                                                                                                                                                                                                                                                                                                                                                                                                                                                                                                                                                           | undergoes<br>mal<br>Backed by |                   |
| 1     | RTCA19349                                                                                                                                                                                                                                                                                                                                                                                                                                                                                                                         | TCA19349                                                                                   | Reel - 11 Blade                                                                                                                                                                                                                                                                                                                                                                                                                                                                                                                                                                                                                                                                                                                                                                                                                                                                                                                                                                                                                                                                                                                                                                                                                                                                                                                                                                                                                                                                                                                                                                                                                                                                                                                                                                                                                                                                                                                                                                                                                                                                                                                | 1                             |                   |
|       | steel, heat-treated t<br>precision cylindrica<br>performance. Advai<br>our lifetime guaran                                                                                                                                                                                                                                                                                                                                                                                                                                        | o perfectly complement both<br>I grinding on bearing surface<br>nced computer balancing en | crafted from premium high carbon-banken R&R and OEM bedknives. Each reel of the set of t | undergoes<br>mal<br>Backed by |                   |
| 1     | RTCA23622                                                                                                                                                                                                                                                                                                                                                                                                                                                                                                                         | TCA23622                                                                                   | Reel - 14 Blade                                                                                                                                                                                                                                                                                                                                                                                                                                                                                                                                                                                                                                                                                                                                                                                                                                                                                                                                                                                                                                                                                                                                                                                                                                                                                                                                                                                                                                                                                                                                                                                                                                                                                                                                                                                                                                                                                                                                                                                                                                                                                                                | 1                             |                   |
|       | steel, heat-treated t<br>precision cylindrica<br>performance. Advai<br>our lifetime guaran                                                                                                                                                                                                                                                                                                                                                                                                                                        | o perfectly complement both<br>I grinding on bearing surface<br>nced computer balancing en | crafted from premium high carbon-b<br>n R&R and OEM bedknives. Each reel t<br>es, followed by relief grinding for option<br>sures extended reel and bearing life.<br>als and craftsmanship under normal<br>porecision you can trust.:                                                                                                                                                                                                                                                                                                                                                                                                                                                                                                                                                                                                                                                                                                                                                                                                                                                                                                                                                                                                                                                                                                                                                                                                                                                                                                                                                                                                                                                                                                                                                                                                                                                                                                                                                                                                                                                                                          | undergoes<br>mal<br>Backed by |                   |
| Bedkı | nifes                                                                                                                                                                                                                                                                                                                                                                                                                                                                                                                             |                                                                                            |                                                                                                                                                                                                                                                                                                                                                                                                                                                                                                                                                                                                                                                                                                                                                                                                                                                                                                                                                                                                                                                                                                                                                                                                                                                                                                                                                                                                                                                                                                                                                                                                                                                                                                                                                                                                                                                                                                                                                                                                                                                                                                                                |                               |                   |
| 2     | RMT4846                                                                                                                                                                                                                                                                                                                                                                                                                                                                                                                           | MT4846,<br>MT4906,<br>UC18877                                                              | Bedknife - Tournament                                                                                                                                                                                                                                                                                                                                                                                                                                                                                                                                                                                                                                                                                                                                                                                                                                                                                                                                                                                                                                                                                                                                                                                                                                                                                                                                                                                                                                                                                                                                                                                                                                                                                                                                                                                                                                                                                                                                                                                                                                                                                                          | 1                             |                   |
|       | Detail Description: R&R Bedknives are manufactured from high carbon-boron alloy steel and then hardened to RC46-49 to match the temper of our reel blades and original equipment reels. Bedknives are surface ground on the top and front edge and straightened three times before being packaged with oil for rust prevention. All R&R Bedknives now have an increased front edge grind for added life. All R&R Bedknives are guaranteed against defects in material and workmanship under normal use for the life of the part.: |                                                                                            |                                                                                                                                                                                                                                                                                                                                                                                                                                                                                                                                                                                                                                                                                                                                                                                                                                                                                                                                                                                                                                                                                                                                                                                                                                                                                                                                                                                                                                                                                                                                                                                                                                                                                                                                                                                                                                                                                                                                                                                                                                                                                                                                |                               |                   |
| 2     | RMT7350                                                                                                                                                                                                                                                                                                                                                                                                                                                                                                                           | MT6944,<br>MT7350                                                                          | Bedknife - 22in Low Cut M<br>HOC .079                                                                                                                                                                                                                                                                                                                                                                                                                                                                                                                                                                                                                                                                                                                                                                                                                                                                                                                                                                                                                                                                                                                                                                                                                                                                                                                                                                                                                                                                                                                                                                                                                                                                                                                                                                                                                                                                                                                                                                                                                                                                                          | in 0                          |                   |

Cutting Unit Reel & Bedknife

| Item <b>R&amp;R</b> | OEM      |             | Qty | Order    |
|---------------------|----------|-------------|-----|----------|
| No <b>Part No.</b>  | Part No. | Description | Req | Quantity |

Detail Description: R&R Bedknives are manufactured from high carbon-boron alloy steel and then hardened to RC46-49 to match the temper of our reel blades and original equipment reels. Bedknives are surface ground on the top and front edge and straightened three times before being packaged with oil for rust prevention. All R&R Bedknives now have an increased front edge grind for added life. All R&R Bedknives are guaranteed against defects in material and workmanship under normal use for the life of the part.:

| Other Parts Available |                             |                            |                            |    |  |
|-----------------------|-----------------------------|----------------------------|----------------------------|----|--|
| 10                    | RET14566                    | ET14566                    | Seal - Reel                | 2  |  |
| 11                    | R254-78                     | JD8188                     | Tapered Bearing Cone       | 2  |  |
| 12                    | R254-79                     | JD8226                     | Cup - Bearing              | 2  |  |
|                       | Detail Description: Use R25 | 4-79M installation mandrel | to properly install race.: |    |  |
| 13                    | R40M7226                    | 40M1862,<br>40M7226        | Ring - Retaining           | 2  |  |
| 14                    | RTCU25398                   | TCU25398                   | Compression Spring         | 1  |  |
| 15                    | RTCU24334                   | TCU24334                   | Retainer                   | 2  |  |
| 16                    | RMT3016                     | MT3016                     | Bolt - Bed Bar             | 2  |  |
| 17                    | RTCU28635                   | TCU24555,<br>TCU28635      | Eccentric                  | 2  |  |
| 18                    | RTCU25223                   | TCU25223,<br>TCU30798      | Spherical Rod End          | 2  |  |
| 19                    | R101278                     | 21M7194                    | Screw - Bedknife           | 11 |  |

Cutting Unit Reel & Bedknife

|    | R&R<br>Part No.                                                                      | OEM<br>Part No.       | Description                          | Qty<br>Req | Order<br>Quantity |
|----|--------------------------------------------------------------------------------------|-----------------------|--------------------------------------|------------|-------------------|
| 20 | R170714                                                                              | E14814                | Fitting - Pressure Relief            | 2          |                   |
| 21 | RTCU25394                                                                            | TCU25394,<br>TCU27453 | Base                                 | 2          |                   |
| 22 | RTCA18643                                                                            | TCA18643              | Shield - (w/Labels)                  | 1          |                   |
| 23 | RMT6517                                                                              | MT6517                | Label - Warning                      | 2          |                   |
| 24 | RTCU23880                                                                            | TCU23880,<br>TCU28964 | Compression Spring - Reel<br>Bearing | 1          |                   |
| 25 | RH137328                                                                             | H137328               | Locknut                              | 2          |                   |
| 26 | R03M7184                                                                             | 03M7184               | Bolt - Carriage M8                   | 2          |                   |
| 27 | RTCU28987                                                                            | TCU25228,<br>TCU28987 | Half Clamp - Roller Bkt              | 2          |                   |
| 28 | RTCU35637                                                                            | TCU24427,<br>TCU35637 | Panel - LH                           | 1          |                   |
| 29 | RTCU35638                                                                            | TCU24426,<br>TCU35638 | Panel - RH                           | 1          |                   |
| 30 | R500534                                                                              |                       | Bearing - with Cup                   | 2          |                   |
|    | Detail Description: Kit includes: 1 ea R254-78- Bearing Cone & R254-79 Bearing Cone: |                       |                                      |            |                   |
| 31 | RMT2624                                                                              | MT2624                | Knife - Greens Conditioner           | 30         |                   |
| 32 | RN198341                                                                             | N198341               | Nut - Nyloc 7/8-14                   | 1          |                   |
| 33 | RMT74                                                                                | MT74                  | Bushing - Roller Bkt                 | 2          |                   |
| 34 | RUC16109                                                                             | TCU24461,<br>UC16109  | Bracket - RH                         | 1          |                   |
| 35 | RUC18211                                                                             | TCU24461,<br>UC18211  | Bracket - LH                         | 1          |                   |
| 36 | RUC16137                                                                             | TCU24955,<br>UC16137  | Adjuster                             | 2          |                   |
|    |                                                                                      |                       |                                      |            |                   |

Cutting Unit Reel & Bedknife

|    | R&R<br>Part No. | OEM<br>Part No.              | Description                                  | Qty<br>Req | Order<br>Quantity |
|----|-----------------|------------------------------|----------------------------------------------|------------|-------------------|
| 37 | R19M7168        | 19M7168                      | Bolt - M10-1.5 x 30 mm Hex<br>Head Class 8.8 | 2          |                   |
| 38 | RUC16102        | TCU24949,<br>UC16102         | Сар                                          | 2          |                   |
| 39 | RM148268        | M148268                      | Lock Nut                                     | 2          |                   |
| 40 | RET16679        | ET16679                      | Washer - Spring                              | 8          |                   |
| 41 | R14M7152        | 14M7152                      | Nut - 10mm x 1.5 Jam                         | 2          |                   |
| 42 | R19M7866        | 19M7866                      | Bolt - Flanged Hex M8-1.25 x<br>20           | 2          |                   |
| 43 | RTCU26458       | TCU26458                     | Worm Gear                                    | 2          |                   |
| 44 | RN168012        | N168012                      | Washer - Spring                              | 4          |                   |
| 45 | R03M7194        | 03M7194                      | Bolt                                         | 2          |                   |
| 46 | R302-5          | JD7797,<br>JD7842,<br>JD7844 | Fitting - Grease                             | 4          |                   |
| 47 | RR30587         | 30587,<br>R30587             | Pin - Dowell 1/4 Dia. x .75                  | 4          |                   |
| 48 | RUC16108        | TCU24460,<br>UC16108         | Bracket                                      | 2          |                   |
| 49 | RAUC13512       | AUC13512,<br>TCA18706        | Adjuster                                     | 2          |                   |
| 50 | R14M7517        | 14M7517                      | Locknut - 10mm x 1.5 ESNA                    | 6          |                   |
| 51 | R33114-016      | 19M7162                      | Bolt - Hx HD 8mm x 1.25 x 15                 | 2          |                   |
| 52 | R14M7151        | 14M7151                      | Nut - Jam Roller Adj                         | 2          |                   |
| 54 | RTCU40491       | TCU24683,<br>TCU40491        | Worm Gear                                    | 2          |                   |