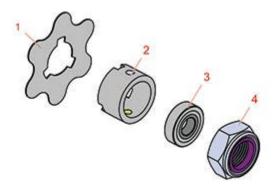

## Replaces John Deere 3235 Reel Mower Parts

Medium Cutting Unit Fairway Tender

|   | R&R<br>Part No. | OEM<br>Part No. | Description                | Qty<br>Req | Order<br>Quantity |
|---|-----------------|-----------------|----------------------------|------------|-------------------|
| 1 | RMT2624         | MT2624          | Knife - Greens Conditioner | 38         |                   |
| 2 | RET14917        | ET14917         | Spacer                     | 1          |                   |
| 3 | RET16026        | ET16026         | Bearing                    | 4          |                   |
| 4 | RN198341        | N198341         | Nut - Nyloc 7/8-14         | 1          |                   |