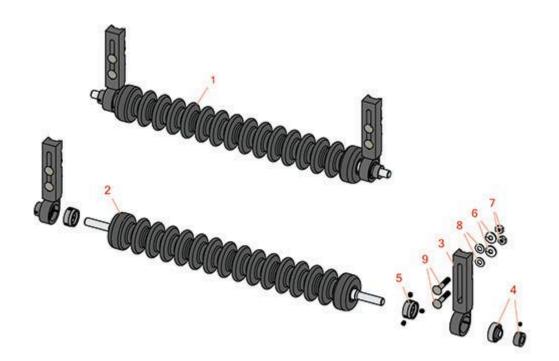

| Repro                             | & R<br>ducts    | Replaces<br>Parts<br>Heavy Cutting<br>Minuteman R |                                                               |            |                   |
|-----------------------------------|-----------------|---------------------------------------------------|---------------------------------------------------------------|------------|-------------------|
|                                   | R&R<br>Part No. | OEM<br>Part No.                                   | Description                                                   | Qty<br>Req | Order<br>Quantity |
| Complete Minuteman Roller Systems |                 |                                                   |                                                               |            |                   |
| 1                                 | RMD1001         |                                                   | Minuteman Front Grooved Roller System                         | 0          |                   |
|                                   | Detail Descr    | iption: Complete r                                | oller systems include roller and two brackets with bearings.: |            |                   |
| Minuteman Rollers Only            |                 |                                                   |                                                               |            |                   |
| 2                                 | RM528           |                                                   | Minuteman Grooved Roller Only                                 | 0          |                   |
|                                   | Detail Descr    | iption: Use with M                                | inuteman Roller Bracket System Only:                          |            |                   |
| Other Parts Available             |                 |                                                   |                                                               |            |                   |
| 3                                 | RD121           |                                                   | Bracket Assy - Front/Rear RH/LH                               | 0          |                   |
| 4                                 | RMMB157         |                                                   | Bearing w/Locking Collar                                      | 0          |                   |
| 5                                 | RMM3            |                                                   | End Hub - 7/8 ID                                              | 0          |                   |
| 6                                 | R120177         |                                                   | Washer - Lock 3/8                                             | 0          |                   |
| 7                                 | R443110         |                                                   | Nut - 3/8-16 Hex                                              | 0          |                   |
| 8                                 | R453011         | 24M7096                                           | Washer - Flat 3/8 SAE Y/Zinc                                  | 0          |                   |
| 9                                 | RMM604          |                                                   | Bolt - Carriage 3/8-16 x 2 Gr 5                               | 0          |                   |