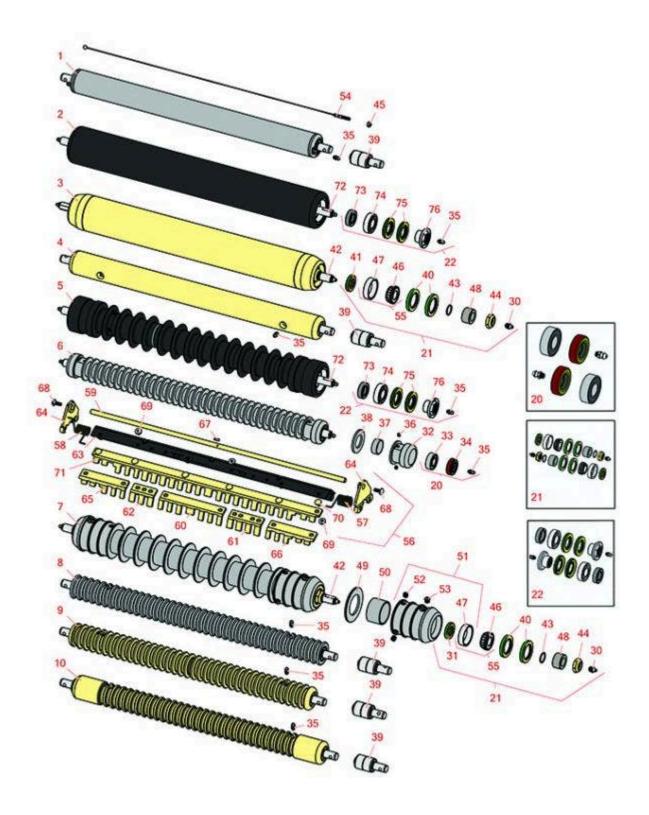

Medium Cutting Unit Rollers

Medium Cutting Unit Rollers

|       | R&R<br>Part No.                                                                                                                                                                                                                                                                                                                      | OEM<br>Part No.      | Description                                  | Qty<br>Req | Order<br>Quantity |  |  |  |
|-------|--------------------------------------------------------------------------------------------------------------------------------------------------------------------------------------------------------------------------------------------------------------------------------------------------------------------------------------|----------------------|----------------------------------------------|------------|-------------------|--|--|--|
| R&R F | Rollers                                                                                                                                                                                                                                                                                                                              |                      |                                              |            |                   |  |  |  |
| 1     | RAET10111                                                                                                                                                                                                                                                                                                                            | AET10111,<br>AMT2876 | Roller - Smooth Tubular Steel                | 0          |                   |  |  |  |
|       | Detail Description: This tubular steel roller uses greasable "water-pump" style bearings.:                                                                                                                                                                                                                                           |                      |                                              |            |                   |  |  |  |
| 2     | R1203825                                                                                                                                                                                                                                                                                                                             |                      | Roller - Fusion Smooth UHMW<br>Polyethylene  | 0          |                   |  |  |  |
|       | Detail Description: Fusion Rollers combine the best features of our UHMW plastic rollers with a heavy-duty internal bearing system. Machined from solid UHMW plastic that prevents build-up of debris. This roller turns on precision stainless ball bearings and double seals for added life.:                                      |                      |                                              |            |                   |  |  |  |
| 3     | RAET11263                                                                                                                                                                                                                                                                                                                            | AET11263,<br>AMT2967 | Roller - Smooth Tubular Steel                | 0          |                   |  |  |  |
|       | Detail Description: Constructed with a through shaft, this heavy duty roller uses greasable tapered bearings for extended life.:                                                                                                                                                                                                     |                      |                                              |            |                   |  |  |  |
| 4     | RAMT1442                                                                                                                                                                                                                                                                                                                             | AMT1442,<br>AMT2878  | Roller - Smooth Solid Steel                  | 0          |                   |  |  |  |
|       | Detail Description: Machined from solid steel, this heavy weight roller uses greasable "water-pump" style bearings.:                                                                                                                                                                                                                 |                      |                                              |            |                   |  |  |  |
| 5     | R1203820                                                                                                                                                                                                                                                                                                                             | 1203752              | Roller - Fusion Grooved UHMW<br>Polyethylene | 0          |                   |  |  |  |
|       | Detail Description: Fusion Rollers combine the best features of our UHMW plastic rollers with a heavy-duty internal bearing system. Machined from solid UHMW plastic that prevents build-up of debris. This roller has a patented deep groove design and turns on precision stainless ball bearings and double seals for added life: |                      |                                              |            |                   |  |  |  |
| 6     | R68527R                                                                                                                                                                                                                                                                                                                              |                      | Roller - Grooved Repairable Steel            | 0          |                   |  |  |  |
|       | Detail Description: Constructed with a through shaft and greasable ball bearings, this roller can be repaired by unscrewing the ends and replacing the series of washers and spacers.:                                                                                                                                               |                      |                                              |            |                   |  |  |  |
| 7     | R500512                                                                                                                                                                                                                                                                                                                              | AMT2966,<br>BM25317  | Roller - Grooved Repairable Steel            | 0          |                   |  |  |  |
|       | Detail Description: Constructed with a through shaft and greasable ball bearings. This roller can be repaired by unscrewing the ends and replacing the series of washers and spacers.:                                                                                                                                               |                      |                                              |            |                   |  |  |  |

Medium Cutting Unit Rollers

|       | R&R<br>Part No.                                                                                                                            | OEM<br>Part No.                                                                                                          | Description                                                                                | Qty<br>Req | Order<br>Quantity |  |  |  |  |
|-------|--------------------------------------------------------------------------------------------------------------------------------------------|--------------------------------------------------------------------------------------------------------------------------|--------------------------------------------------------------------------------------------|------------|-------------------|--|--|--|--|
| 8     | RAMT1061                                                                                                                                   | AET10557,<br>AMT1061,<br>AMT2877                                                                                         | Roller - Grooved Machined Solid<br>Steel                                                   | 0          |                   |  |  |  |  |
|       |                                                                                                                                            | Detail Description: Machined from solid steel, this heavy weight roller uses greasable "water-<br>oump" style bearings.: |                                                                                            |            |                   |  |  |  |  |
| 9     | RAET10954                                                                                                                                  | AET10954,<br>AMT2875,<br>AMT2879                                                                                         | Roller - Grooved Machined Solid<br>Steel                                                   | 0          |                   |  |  |  |  |
|       | Detail Description: Machined from solid steel, this heavy weight roller uses greasable "water-pump" style bearings.:                       |                                                                                                                          |                                                                                            |            |                   |  |  |  |  |
| 10    | RAMT1443                                                                                                                                   | AMT1443,<br>AMT2879                                                                                                      | Roller - Grooved Machined Solid<br>Steel                                                   | 0          |                   |  |  |  |  |
|       | Detail Description: Machined from solid steel, this heavy weight roller uses greasable "water-pump" style bearings. Extended length body.: |                                                                                                                          |                                                                                            |            |                   |  |  |  |  |
| Overl | haul Kits                                                                                                                                  |                                                                                                                          |                                                                                            |            |                   |  |  |  |  |
| 20    | R100130                                                                                                                                    |                                                                                                                          | Overhaul Kit - Roller                                                                      | 0          |                   |  |  |  |  |
|       | Detail Description: Includes 2 ea.: R302-5 Grease Fittings, R303558 Bearings, & R305115 Seals:                                             |                                                                                                                          |                                                                                            |            |                   |  |  |  |  |
| 21    | RAET10632                                                                                                                                  | AET10632                                                                                                                 | Overhaul Kit - Roller                                                                      | 0          |                   |  |  |  |  |
|       | •                                                                                                                                          |                                                                                                                          | al; 2 ea: R237-54 O-Ring, R253-122 Seal, R25<br>1219 Grease Zerk, RET15726 Sleeve, RET1575 |            |                   |  |  |  |  |
| 22    | R114-5430                                                                                                                                  |                                                                                                                          | Overhaul Kit - Roller                                                                      | 0          |                   |  |  |  |  |
|       | Detail Description: Includes 4 ea.: R112-7494 Seals; 2 ea.: R302-5 Grease Zerks, R114-3717 Seals, R112-5290 Bearings & R114-3745 Locknuts: |                                                                                                                          |                                                                                            |            |                   |  |  |  |  |
| Othe  | r Parts Available                                                                                                                          |                                                                                                                          |                                                                                            |            |                   |  |  |  |  |
| 30    | R471219                                                                                                                                    | 471219,<br>471231,<br>JD7759,<br>JD7798                                                                                  | Zerk - Grease                                                                              | 2          |                   |  |  |  |  |
| 31    | R253-122                                                                                                                                   | 253-122                                                                                                                  | Seal                                                                                       | 2          |                   |  |  |  |  |

Medium Cutting Unit Rollers

|    | R&R<br>Part No.                                                                  | OEM<br>Part No.                   | Description                | Qty <b>Order</b><br>Req <b>Quantity</b> |  |
|----|----------------------------------------------------------------------------------|-----------------------------------|----------------------------|-----------------------------------------|--|
| 32 | R150650                                                                          |                                   | Roller End - 2 Repairable  | 2                                       |  |
| 33 | R303558                                                                          | ET15220                           | Bearing - Roller           | 2                                       |  |
| 34 | R305115                                                                          | ET15219                           | Seal - Roller              | 2                                       |  |
| 35 | R302-5                                                                           | JD7797,<br>JD7842,<br>JD7844      | Fitting - Grease           | 2                                       |  |
| 36 | R150690                                                                          |                                   | Screw - Set 1/4-20 x 1/4   | 4                                       |  |
| 37 | R150651                                                                          |                                   | Spacer - 2-3/8 Roller      | 34                                      |  |
| 38 | R150653                                                                          |                                   | Washer - 2-3/8 Roller      | 33                                      |  |
| 39 | RAA35741                                                                         | AA35741,<br>AET10129,<br>TCA22836 | Bearing                    | 2                                       |  |
|    | Detail Description:                                                              | 1/4" Side Hole:                   |                            |                                         |  |
| 40 | RET15755                                                                         | ET15755                           | Seal - Oil                 | 4                                       |  |
| 41 | RET15756                                                                         | ET15756,<br>MT1739,<br>MT739      | Seal                       | 2                                       |  |
| 42 | RET17515                                                                         | ET17515                           | Shaft - Roller             | 1                                       |  |
| 43 | R237-54                                                                          | U46731,<br>U6731                  | O-Ring - Small             | 2                                       |  |
| 44 | R3296-15                                                                         | N101345                           | Locknut - 3/4-16 Nylon Jam | 2                                       |  |
| 45 | RU45916                                                                          | 14M7298,<br>U45916                | Locknut - 10-24 ESNA       | 2                                       |  |
| 46 | R254-78                                                                          | JD8188                            | Tapered Bearing Cone       | 2                                       |  |
| 47 | R254-79                                                                          | JD8226                            | Cup - Bearing              | 2                                       |  |
|    | Detail Description: Use R254-79M installation mandrel to properly install race.: |                                   |                            |                                         |  |

Medium Cutting Unit Rollers

|    | R&R<br>Part No.                                                                      | OEM<br>Part No.      | Description                       | Qty<br>Req | Order<br>Quantity |  |  |
|----|--------------------------------------------------------------------------------------|----------------------|-----------------------------------|------------|-------------------|--|--|
| 48 | RET15726                                                                             | ET15726,<br>RET15726 | Sleeve - Wear Hardened            | 2          |                   |  |  |
| 49 | R150673                                                                              |                      | Washer - 3 Repairable Roller      | 11         |                   |  |  |
| 50 | R150676                                                                              |                      | Spacer - 2-3/4 Dia x 1-1/4 L      | 10         |                   |  |  |
| 51 | R500511                                                                              |                      | Roller End - Threaded 3           | 2          |                   |  |  |
| 52 | R150691                                                                              |                      | Screw - Set Nyloc 3/8-16 x 3/8    | 4          |                   |  |  |
| 53 | R170714                                                                              | E14814               | Fitting - Pressure Relief         | 2          |                   |  |  |
| 54 | RAET10139                                                                            | AET10139             | Cable - Roller Scraper            | 1          |                   |  |  |
| 55 | R500534                                                                              |                      | Bearing - with Cup                | 2          |                   |  |  |
|    | Detail Description: Kit includes: 1 ea R254-78- Bearing Cone & R254-79 Bearing Cone: |                      |                                   |            |                   |  |  |
| 56 | R500559                                                                              | BM18680,<br>MT18680  | Scraper Kit - Grooved Roller      | 1          |                   |  |  |
|    | Detail Description: Fits John Deere AET11262 & AMT2966 Grooved Roller Only:          |                      |                                   |            |                   |  |  |
| 56 | R500573                                                                              |                      | Scraper Kit - SET/5               | 1          |                   |  |  |
|    | Detail Description: Fits R&R R500512 Roller Only & Incl R500572 Scraper:             |                      |                                   |            |                   |  |  |
| 57 | RET17629                                                                             | ET17629              | Spring - Torsion LH               | 1          |                   |  |  |
| 58 | RET17630                                                                             | ET17630              | Spring - Torsion RH               | 1          |                   |  |  |
| 59 | RET17757                                                                             | ET11757,<br>ET17757  | Pin - Scraper                     | 1          |                   |  |  |
| 60 | RMT2340                                                                              | MT2340               | Scraper - Fits J.D. Center        | 1          |                   |  |  |
| 61 | RMT2341                                                                              | MT2341               | Section - Grooved Scraper 4 Tooth | 1          |                   |  |  |
| 62 | RMT2342                                                                              | MT2342               | Section - Grooved Scraper 3 Tooth | 1          |                   |  |  |
| 63 | R500571                                                                              | MT2369               | Bar - Scraper                     | 1          |                   |  |  |
|    |                                                                                      |                      |                                   |            |                   |  |  |

Medium Cutting Unit Rollers

|    | R&R<br>Part No.                                                                 | OEM<br>Part No. | Description                   | Qty<br>Req | Order<br>Quantity |  |  |
|----|---------------------------------------------------------------------------------|-----------------|-------------------------------|------------|-------------------|--|--|
| 64 | RMT2407                                                                         | MT2407          | Bracket - Roller Scraper      | 2          |                   |  |  |
| 65 | RMT5158                                                                         | MT5158          | Scraper - Fits J.D. RH End    | 1          |                   |  |  |
| 66 | RMT5159                                                                         | MT5159          | Scraper - Fits J.D. LH End    | 1          |                   |  |  |
| 67 | R34M7010                                                                        | 34M7010         | Pin - Spring                  | 1          |                   |  |  |
| 68 | R03M7221                                                                        | 03M7221         | Bolt - Carriage M6 x 16       | 14         |                   |  |  |
| 69 | R14M7303                                                                        | 14M7303         | Nut - 6mm x 1.0 Flanged       | 14         |                   |  |  |
| 70 | R03M7251                                                                        | 03M7251         | Bolt - Gr. Roller Scraper     | 2          |                   |  |  |
| 71 | R500558                                                                         |                 | Scraper - Grooved Roller      | 1          |                   |  |  |
|    | Detail Description: 1 Piece Scraper fits OEM AET11262 & AMT2966 Grooved Roller: |                 |                               |            |                   |  |  |
| 71 | R500572                                                                         |                 | Scraper - Fits R500512 Only   | 1          |                   |  |  |
| 72 | R1203821                                                                        |                 | Shaft - Fusion Roller         | 1          |                   |  |  |
| 73 | R114-3717                                                                       |                 | Seal                          | 2          |                   |  |  |
| 74 | R112-5290                                                                       |                 | Bearing - Stainless           | 2          |                   |  |  |
| 75 | R112-7494                                                                       |                 | Seal                          | 4          |                   |  |  |
| 76 | R114-3745                                                                       |                 | Locknut - Bearing - Stainless | 2          |                   |  |  |