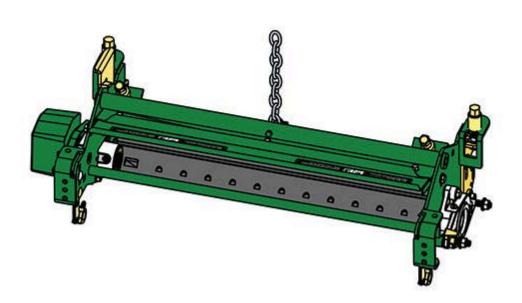

## Replaces John Deere 3225B Reel Mower Parts

Medium Cutting Unit Complete Cutting Unit

## Replaces John Deere 3225B Reel Mower Parts

Medium Cutting Unit Complete Cutting Unit

| ltem  | 1 <b>R&amp;R</b>                                                                                                                                                                    | OEM      |                                   | Qty | Order    |
|-------|-------------------------------------------------------------------------------------------------------------------------------------------------------------------------------------|----------|-----------------------------------|-----|----------|
| No    | Part No.                                                                                                                                                                            | Part No. | Description                       | Req | Quantity |
| Stan  | dard Cutting Unit                                                                                                                                                                   |          |                                   |     |          |
| 1     | R130120                                                                                                                                                                             | BM18973  | Complete Standard Cutting<br>Unit | 0   |          |
|       | Detail Description: R&R Cutting Units Complete with RAET10826 9 Blade Reel, RET14402 Thin Bedknife, RAMT1061 Grooved Front Roller & RAMT1060 Solid Rear Roller:                     |          |                                   |     |          |
| Custo | om Cutting Unit                                                                                                                                                                     |          |                                   |     |          |
| 2     | R130120-SPL                                                                                                                                                                         | BM18973  | Custom Cutting Unit               | 0   |          |
|       | Detail Description: R&R Custom Cutting Unit price does not include Reel, Bedknife, Front Roller and Rear Roller. Select these options from the parts list to complete custom unit.: |          |                                   |     |          |