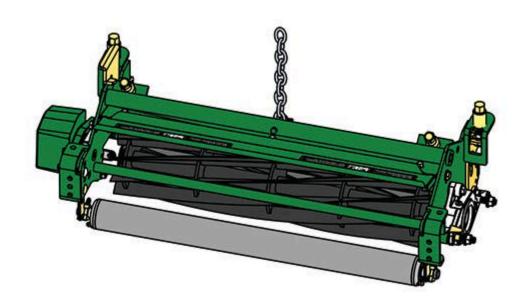

## Replaces John Deere 3225B Reel Mower Parts

Medium Cutting Unit Complete Cutting Unit

## Replaces John Deere 3225B Reel Mower Parts

Medium Cutting Unit Complete Cutting Unit

| ltem  | 1 <b>R&amp;R</b>                                                                                                                                                                    | OEM      |                                   | Qty | Order    |
|-------|-------------------------------------------------------------------------------------------------------------------------------------------------------------------------------------|----------|-----------------------------------|-----|----------|
| No    | Part No.                                                                                                                                                                            | Part No. | Description                       | Req | Quantity |
| Stan  | dard Cutting Unit                                                                                                                                                                   |          |                                   |     |          |
| 1     | R130120                                                                                                                                                                             | BM18973  | Complete Standard Cutting<br>Unit | 0   |          |
|       | Detail Description: R&R Cutting Units Complete with RAET10826 9 Blade Reel, RET14402 Thin Bedknife, RAMT1061 Grooved Front Roller & RAMT1060 Solid Rear Roller:                     |          |                                   |     |          |
| Custo | om Cutting Unit                                                                                                                                                                     |          |                                   |     |          |
| 2     | R130120-SPL                                                                                                                                                                         | BM18973  | Custom Cutting Unit               | 0   |          |
|       | Detail Description: R&R Custom Cutting Unit price does not include Reel, Bedknife, Front Roller and Rear Roller. Select these options from the parts list to complete custom unit.: |          |                                   |     |          |